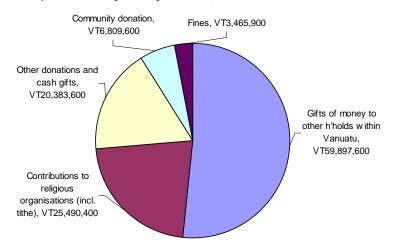

## List of Figures and Tables

| Chapter 1. Population and households                                                                                |           |
|---------------------------------------------------------------------------------------------------------------------|-----------|
| Figure 1-1 Vanuatu population structure, 2006 HIES                                                                  | 15        |
| Figure 1-2 Vanuatu household arrangements, 2006 HIES                                                                | 16        |
| Statistical tables                                                                                                  |           |
| Table 1-1 Province, age group and sex, 2006 HIES                                                                    | 17        |
| Table 1-2 Province, age group and sex, % total, 2006 HIES                                                           | 18        |
| Table 1-3 Province, broad age group and sex, 2006 HIES                                                              |           |
| Table 1-4 Province, broad age group, sex and average household size, % total, 2006 HIES                             | 19        |
| Table 1-5 Province, dependency and sex ratios, 2006 HIES                                                            |           |
| Table 1-6 Province, sex of household head, population and households, average monthly expenditure, 2006 HIES        | 20        |
| Table 1-7 Province, household living arrangements and sex of household head, % total, 2006 HIES                     |           |
| Table 1-8 Province, household living arrangements and sex of household head, average monthly household expenditure  |           |
| T.I. (0.0 1.1 1.1 1.1 1.1 1.1 1.1 1.1 1.1 1.1                                                                       |           |
| Table 1-9 Population aged 15 years and over, province, marital status and sex, 2006 HIES                            |           |
| Table 1-10 Population aged 15 years and over, province, marital status and sex, % sex, 2006 HIES                    |           |
| Table 1-11 Province, ethnicity and sex, 2000 FIES                                                                   |           |
|                                                                                                                     |           |
| Chapter 2. Income and expenditure                                                                                   |           |
| Figure 2-1 Source of household income (million vatu), 2006 HIES                                                     |           |
| Figure 2-2 Source of household income, urban and rural areas, 2006 HIES                                             |           |
| Figure 2-3 Percentage of households and income from cash sources, 2006. HIES                                        |           |
| Figure 2-5 Monthly household income and expenditure, both less than VT500,000, 2006 HIES                            |           |
| Figure 2-6 Monthly household income and expenditure, both less than \$1500,000, 2006 Files                          |           |
| Figure 2-7 Type of household expenditure, 2006 HIES                                                                 |           |
| Figure 2-8 Type of household expenditure, 2000 ThES                                                                 |           |
| Figure 2-9 Average household monthly expenditure by group, urban and rural areas, 2006 HIES                         |           |
| Figure 2-10 Average monthly household expenditure, province, 2006 HIES                                              |           |
| Figure 2-11 Average monthly household subsistence consumption, 2006 HIES                                            |           |
| Figure 2-12 Household expenditure decile and average household monthly expenditure, urban and rural areas, 2006 H   |           |
| Figure 2-13 Food and Basic Needs Poverty lines (Vatu required per month per adult equivalent), 2006 HIES            |           |
| Figure 2-14 Incidence of poverty as % of households and % of population (adult equivalent), 2006 HIES               | 33        |
| Statistical tables                                                                                                  | 35        |
| Table 2-1 Source of household monthly income, 2006 HIES                                                             | 35        |
| Table 2-2 Income decile, province and number of households, % total, 2006 HIES                                      |           |
| Table 2-3 Income decile, location of household and average monthly household income, 2006 HIES                      | 35        |
| Table 2-4 Income quintile, province and average monthly household income, 2006 HIES                                 |           |
| Table 2-5 Province, ethnicity of the household head and average monthly household income, 2006 HIES                 |           |
| Table 2-6 Province, source of monthly income, average income and sex of household head, 2006 HIES                   |           |
| Table 2-7 Size of the household and household monthly income, 2006 HIES                                             |           |
| Table 2-8 Size of the household, province and average household monthly income, 2006 HIES                           |           |
| Table 2-9 Number of working persons aged 10 years and over, region and average household monthly income, 2006 H     |           |
| Table 2-10 Household income decile and number of working persons aged 10 years and over, region, 2006 HIES          |           |
| Table 2-11 Household income decile, average household monthly cash income, region and % income from cash source     |           |
| Table 2-12 Household income and expenditure decile and number of households, region, 2006 HIES                      |           |
| Table 2-14 Expenditure decile, location of nousehold and average monthly household expenditure, 2006 HIES           |           |
| Table 2-15 Province, ethnicity and sex of the household head and average monthly household expenditure, 2006 HIES   |           |
| Table 2-16 Region, type of monthly own account (subsistence) expenditure, average expenditure and sex of the housel |           |
| HIES                                                                                                                |           |
| Table 2-17 Size of the household and household monthly expenditure, 2006 HIES                                       | 42        |
| Table 2-18 Size of the household, province and average household monthly expenditure, 2006 HIES                     |           |
| Table 2-19 Number of working persons aged 10 years and over, region and average household monthly expenditure, 2    |           |
| Table 2-20 Province, source of monthly income, household and population counts, average monthly income, 2006 HIES   | 3 44      |
| Table 2-21 Province, type of monthly expenditure, household and population counts, average monthly expenditure, 200 | 6 HIES 45 |
| Chapter 3. Housing                                                                                                  | 47        |
| Figure 3-1 Households and migration since 1999, 2006 HIES                                                           |           |
| Figure 3-2 Type of house, 2006 HIES                                                                                 |           |
| Figure 3-3 Main cooking fuel, 2006 HIES                                                                             |           |
| Figure 3-4 Percent of households and population mainly using improved sources for drinking water, 2006 HIES         |           |
| Figure 3-5 Percent of households and population mainly using improved toilet facility, 2006 HIES                    |           |
| Figure 3-6 Major housing and household operations expenditures, 2006 HIES                                           |           |
| Statistical tables                                                                                                  | 53        |
| Table 3-1 Province and whether the household has moved since 1999 by tenure1 of the dwelling, 2006 HIES             |           |
| Table 3-2 Households which have moved since1999 and province and reason for moving, 2006 HIES                       | 53        |