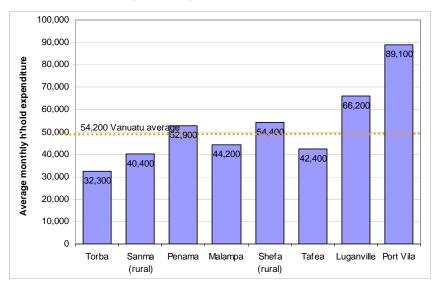

## Key results 2006 HIES

|                                                         |         |        |         | R      | Rural   |         |        |         | Urban      | an        |        |
|---------------------------------------------------------|---------|--------|---------|--------|---------|---------|--------|---------|------------|-----------|--------|
|                                                         |         |        | Sanma   |        |         | Shefa   |        |         |            |           |        |
|                                                         | Vanuatu | Torba  | (rural) | Penama | Malampa | (rural) | Tafea  | Rural   | Luganville | Port Vila | Urban  |
| Population                                              | 203,230 | 9,140  | 26,260  | 31,460 | 31,160  | 27,640  | 33,510 | 159,170 | 10,900     | 33,150    | 44,050 |
| Households                                              | 43,310  | 1,800  | 5,910   | 6,450  | 7,350   | 5,640   | 6,580  | 33,730  | 2,360      | 7,230     | 085'6  |
| Average household size                                  | 4.7     | 5.1    | 4.4     | 4.9    | 4.2     | 4.9     | 5.1    | 4.7     | 4.6        | 4.6       | 4.6    |
| % population aged under 15 years                        | 38      | 42     | 39      | 42     | 36      | 39      | 42     | 40      | 33         | 29        | 30     |
| % population aged 15 – 59 years                         | 28      | 54     | 22      | 53     | 29      | 55      | 53     | 55      | 64         | 89        | 29     |
| % population aged 60 years and over                     | 5       | 4      | 4       | 2      | 2       | 9       | 2      | 5       | က          | 8         | က      |
| Economically active <sup>1</sup> aged 10 years and over | 95,760  | 4,400  | 14,500  | 15,260 | 18,310  | 10,570  | 14,340 | 77,390  | 4,970      | 13,400    | 18,370 |
| Monthly income (million vatu)                           | 2,629.5 | 64.7   | 314.0   | 456.9  | 361.2   | 318.8   | 287.5  | 1,803.1 | 151.4      | 675.0     | 826.4  |
| Average household monthly income                        | 60,700  | 36,000 | 53,100  | 70,900 | 49,200  | 26,500  | 43,700 | 53,500  | 64,200     | 93,400    | 86,200 |
| % income from cash sources <sup>2</sup>                 | 29      | 49     | 61      | 65     | 51      | 64      | 48     | 28      | 82         | 88        | 88     |
| Monthly expenditure (million vatu)                      | 2,348.0 | 58.1   | 238.8   | 341.0  | 324.5   | 306.7   | 278.9  | 1,548.1 | 156.1      | 643.7     | 799.8  |
| Average household monthly expenditure                   | 54,200  | 32,300 | 40,400  | 52,900 | 44,200  | 54,400  | 42,400 | 45,900  | 66,200     | 89,100    | 83,400 |
| Average per capita monthly expenditure                  | 11,290  | 7,500  | 9,400   | 11,700 | 9,200   | 11,000  | 7,700  | 9,600   | 15,000     | 17,800    | 17,200 |
| % cash expenditure <sup>3</sup>                         | 55      | 36     | 40      | 42     | 36      | 52      | 37     | 42      | 74         | 83        | 81     |
| % own-account (subsistence) expenditure                 | 31      | 53     | 48      | 44     | 47      | 32      | 48     | 44      | 12         | 4         | 9      |
| % population with access to improved water              | 29      | 28     | 34      | 72     | 92      | 75      | 41     | 09      | 06         | 93        | 92     |
| % population with access to improved sanitation         | 63      | 72     | 51      | 26     | 48      | 62      | 83     | 56      | 79         | 92        | 91     |
|                                                         |         |        |         |        |         |         |        |         |            |           |        |