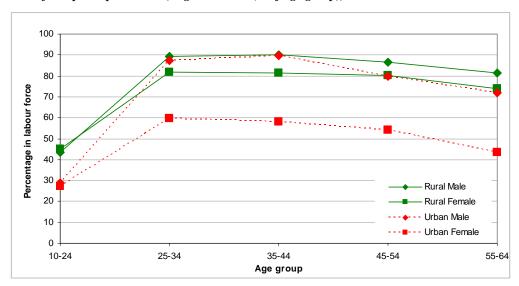

n the population aged 10 to 64 years, whereas the unemployment rate refers to the share of the unemployed in the labour force.

The employed comprises those working for wages, salary, other forms of pay and those whose main economic activity was working in the garden (subsistence workers). Wage employment, or paid employment, refers to all persons performing some work for wage or salary, in cash or in-kind. Non-wage employment, or self-employment, refers to all persons performing some work (other than subsistence workers identified separately) for profit or family gain, in cash or in kind.

The main job refers to the job in which the person worked the most hours during the last 30 days.

#### Results

Figure 6-1 Labour force participation rates, region and sex (% of age group), 2006 HIES



The 2006 HIES estimated that there were 151,290 persons aged 10 years and over, 76% residing in rural areas and 65% of whom were aged between 20 and 59 years of age. In rural areas there were 105 men for every 100 women aged 10 years and over and 100 in urban areas.

The overall labour force participation rate was 63 per 100 persons aged 10 to 64 years, with the highest rates in rural areas, where there were 69 males participating in the labour force for every 100 rural males and 65 females; compared urban areas with 61 males and 43 females. The labour force participation rate for urban females is the

lowest because 51% of urban women aged 10 years and over were either attending school or working in the home full-time.

To complement the labour force participation rate it is useful to l