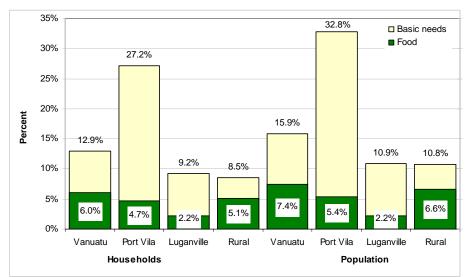

## Key results 2006 HIES

|                                                         |         |        |         | R      | Rural   |         |        |         | Urban      | an        |        |
|---------------------------------------------------------|---------|--------|---------|--------|---------|---------|--------|---------|------------|-----------|--------|
|                                                         |         |        | Sanma   |        |         | Shefa   |        |         |            |           |        |
|                                                         | Vanuatu | Torba  | (rural) | Penama | Malampa | (rural) | Tafea  | Rural   | Luganville | Port Vila | Urban  |
| Population                                              | 203,230 | 9,140  | 26,260  | 31,460 | 31,160  | 27,640  | 33,510 | 159,170 | 10,900     | 33,150    | 44,050 |
| Households                                              | 43,310  | 1,800  | 5,910   | 6,450  | 7,350   | 5,640   | 6,580  | 33,730  | 2,360      | 7,230     | 085'6  |
| Average household size                                  | 4.7     | 5.1    | 4.4     | 4.9    | 4.2     | 4.9     | 5.1    | 4.7     | 4.6        | 4.6       | 4.6    |
| % population aged under 15 years                        | 38      | 42     | 39      | 42     | 36      | 39      | 42     | 40      | 33         | 29        | 30     |
| % population aged 15 – 59 years                         | 28      | 54     | 22      | 53     | 29      | 55      | 53     | 55      | 64         | 89        | 29     |
| % population aged 60 years and over                     | 5       | 4      | 4       | 2      | 2       | 9       | 2      | 5       | က          | 8         | က      |
| Economically active <sup>1</sup> aged 10 years and over | 95,760  | 4,400  | 14,500  | 15,260 | 18,310  | 10,570  | 14,340 | 77,390  | 4,970      | 13,400    | 18,370 |
| Monthly income (million vatu)                           | 2,629.5 | 64.7   | 314.0   | 456.9  | 361.2   | 318.8   | 287.5  | 1,803.1 | 151.4      | 675.0     | 826.4  |
| Average household monthly income                        | 60,700  | 36,000 | 53,100  | 70,900 | 49,200  | 26,500  | 43,700 | 53,500  | 64,200     | 93,400    | 86,200 |
| % income from cash sources <sup>2</sup>                 | 29      | 49     | 61      | 65     | 51      | 64      | 48     | 28      | 82         | 88        | 88     |
| Monthly expenditure (million vatu)                      | 2,348.0 | 58.1   | 238.8   | 341.0  | 324.5   | 306.7   | 278.9  | 1,548.1 | 156.1      | 643.7     | 799.8  |
| Average household monthly expenditure                   | 54,200  | 32,300 | 40,400  | 52,900 | 44,200  | 54,400  | 42,400 | 45,900  | 66,200     | 89,100    | 83,400 |
| Average per capita monthly expenditure                  | 11,290  | 7,500  | 9,400   | 11,700 | 9,200   | 11,000  | 7,700  | 9,600   | 15,000     | 17,800    | 17,200 |
| % cash expenditure <sup>3</sup>                         | 55      | 36     | 40      | 42     | 36      | 52      | 37     | 42      | 74         | 83        | 81     |
| % own-account (subsistence) expenditure                 | 31      | 53     | 48      | 44     | 47      | 32      | 48     | 44      | 12         | 4         | 9      |
| % population with access to improved water              | 29      | 28     | 34      | 72     | 92      | 75      | 41     | 09      | 06         | 93        | 92     |
| % population with access to improved sanitation         | 63      | 72     | 51      | 26     | 48      | 62      | 83     | 56      | 79         | 92        | 91     |
|                                                         |         |        |         |        |         |         |        |         |            |           |        |