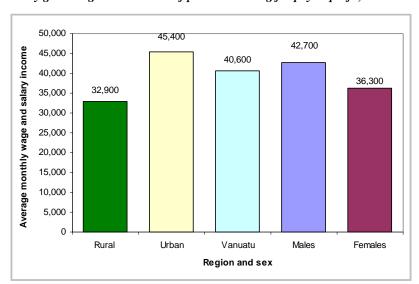

Work in the 31,870 garden/subsistence 0 5,000 10,000 15,000 20,000 25,000 30,000 35,000 No. persons

Figure 6-3 Work status of persons aged 10 years and over in the labour force, 2006 HIES

Deriving averages for wages and salaries is problematic because of differing hours worked, pay rates for length of service and other allowances depending on a person's circumstances. Bearing these limitations in mind, two main conclusions can be made: urban average wage and salary income was higher than that in rural areas, and male's average wage and salary income was higher than that for females. In Chapter 2 tables 2-9 and 2-10 contain information about the number of working persons and average household monthly income, table 2-19 average household monthly expenditure and number of working persons.



Figure 6-4 Average monthly gross wages and salaries of persons working for pay or profit, 2006 HIES

Of those working for pay or profit, 5,520 people's occupation group was "service workers, shop and market sales workers", followed by 4,740 "professionals" (including teachers and nurses) and 3,860 "craft and related workers". Only in two occupation groups – clerks and elementary occupations – did women outnumber men. "Elementary occupations" includes women working as domestic servants and market vendors.



Figure 6-5 Occupation group and sex of persons aged 10 years and over working for pay or profit, 2006 HIES

Of those working for pay or profit, the largest industry group in terms of number employed was "private households" which employed 4,650 males and 3,130 females; followed by "pu