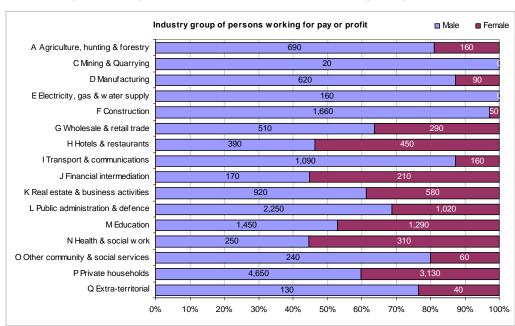

monthly gross incomes than males. One interesting exception was in "agriculture hunting" and forestry where females had an average income of VT30,400 compared with VT27,200 for males, which presumably reflects the earnings of women from selling goods at markets.

The proportion of women working for wages or salaries in non-agricultural industries is an MDG indicator. When derived from the 2006 HIES, 98% of women working for wages or salaries worked in non-agricultural industries. But the interpretation of this is problematic if it is meant to show expanded employment opportunities for women, as 41% of women working for wages or salaries worked in private households as domestic servants; most of which would have had none or very limited social protection and formal employment agreements.



Figure 6-6 Industry group and sex of persons aged 10 years and over working for pay or profit, 2006 HIES

## Statistical tables

Table 6-1 Age group and sex of persons aged 10 years and over, region, 2006 HIES

|           |        | Rural  |         |        | Urban  |        |         |
|-----------|--------|--------|---------|--------|--------|--------|---------|
| Age group | Male   | Female | Total   | Male   | Female | Total  | Total   |
| 10-14     | 10,400 | 9,230  | 19,630  | 2,390  | 2,360  | 4,750  | 24,380  |
| 15-19     | 7,560  | 7,340  | 14,900  | 2,350  | 2,640  | 4,990  | 19,890  |
| 20-24     | 6,630  | 7,280  | 13,910  | 2,740  | 3,270  | 6,010  | 19,920  |
| 25-29     | 6,730  | 7,170  | 13,900  | 2,260  | 2,210  | 4,470  | 18,370  |
| 30-34     | 6,610  | 6,470  | 13