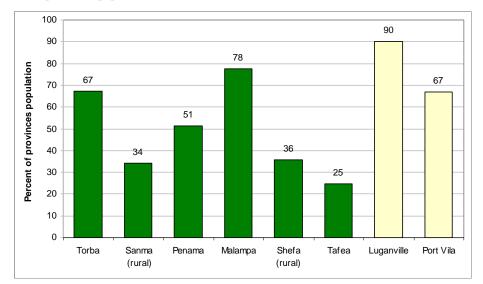

## List of Figures and Tables

| Chapter 1. Population and households                                                                                |           |
|---------------------------------------------------------------------------------------------------------------------|-----------|
| Figure 1-1 Vanuatu population structure, 2006 HIES                                                                  | 15        |
| Figure 1-2 Vanuatu household arrangements, 2006 HIES                                                                | 16        |
| Statistical tables                                                                                                  |           |
| Table 1-1 Province, age group and sex, 2006 HIES                                                                    | 17        |
| Table 1-2 Province, age group and sex, % total, 2006 HIES                                                           | 18        |
| Table 1-3 Province, broad age group and sex, 2006 HIES                                                              |           |
| Table 1-4 Province, broad age group, sex and average household size, % total, 2006 HIES                             | 19        |
| Table 1-5 Province, dependency and sex ratios, 2006 HIES                                                            |           |
| Table 1-6 Province, sex of household head, population and households, average monthly expenditure, 2006 HIES        | 20        |
| Table 1-7 Province, household living arrangements and sex of household head, % total, 2006 HIES                     |           |
| Table 1-8 Province, household living arrangements and sex of household head, average monthly household expenditure  |           |
| T.I. (0.0 1.1 1.1 1.1 1.1 1.1 1.1 1.1 1.1 1.1                                                                       |           |
| Table 1-9 Population aged 15 years and over, province, marital status and sex, 2006 HIES                            |           |
| Table 1-10 Population aged 15 years and over, province, marital status and sex, % sex, 2006 HIES                    |           |
| Table 1-11 Province, ethnicity and sex, 2000 FIES                                                                   |           |
|                                                                                                                     |           |
| Chapter 2. Income and expenditure                                                                                   |           |
| Figure 2-1 Source of household income (million vatu), 2006 HIES                                                     |           |
| Figure 2-2 Source of household income, urban and rural areas, 2006 HIES                                             |           |
| Figure 2-3 Percentage of households and income from cash sources, 2006. HIES                                        |           |
| Figure 2-5 Monthly household income and expenditure, both less than VT500,000, 2006 HIES                            |           |
| Figure 2-6 Monthly household income and expenditure, both less than \$1500,000, 2006 Files                          |           |
| Figure 2-7 Type of household expenditure, 2006 HIES                                                                 |           |
| Figure 2-8 Type of household expenditure, 2000 ThES                                                                 |           |
| Figure 2-9 Average household monthly expenditure by group, urban and rural areas, 2006 HIES                         |           |
| Figure 2-10 Average monthly household expenditure, province, 2006 HIES                                              |           |
| Figure 2-11 Average monthly household subsistence consumption, 2006 HIES                                            |           |
| Figure 2-12 Household expenditure decile and average household monthly expenditure, urban and rural areas, 2006 H   |           |
| Figure 2-13 Food and Basic Needs Poverty lines (Vatu required per month per adult equivalent), 2006 HIES            |           |
| Figure 2-14 Incidence of poverty as % of households and % of population (adult equivalent), 2006 HIES               | 33        |
| Statistical tables                                                                                                  | 35        |
| Table 2-1 Source of household monthly income, 2006 HIES                                                             | 35        |
| Table 2-2 Income decile, province and number of households, % total, 2006 HIES                                      |           |
| Table 2-3 Income decile, location of household and average monthly household income, 2006 HIES                      | 35        |
| Table 2-4 Income quintile, province and average monthly household income, 2006 HIES                                 |           |
| Table 2-5 Province, ethnicity of the household head and average monthly household income, 2006 HIES                 |           |
| Table 2-6 Province, source of monthly income, average income and sex of household head, 2006 HIES                   |           |
| Table 2-7 Size of the household and household monthly income, 2006 HIES                                             |           |
| Table 2-8 Size of the household, province and average household monthly income, 2006 HIES                           |           |
| Table 2-9 Number of working persons aged 10 years and over, region and average household monthly income, 2006 H     |           |
| Table 2-10 Household income decile and number of working persons aged 10 years and over, region, 2006 HIES          |           |
| Table 2-11 Household income decile, average household monthly cash income, region and % income from cash source     |           |
| Table 2-12 Household income and expenditure decile and number of households, region, 2006 HIES                      |           |
| Table 2-14 Expenditure decile, location of nousehold and average monthly household expenditure, 2006 HIES           |           |
| Table 2-15 Province, ethnicity and sex of the household head and average monthly household expenditure, 2006 HIES   |           |
| Table 2-16 Region, type of monthly own account (subsistence) expenditure, average expenditure and sex of the housel |           |
| HIES                                                                                                                |           |
| Table 2-17 Size of the household and household monthly expenditure, 2006 HIES                                       | 42        |
| Table 2-18 Size of the household, province and average household monthly expenditure, 2006 HIES                     |           |
| Table 2-19 Number of working persons aged 10 years and over, region and average household monthly expenditure, 2    |           |
| Table 2-20 Province, source of monthly income, household and population counts, average monthly income, 2006 HIES   | 3 44      |
| Table 2-21 Province, type of monthly expenditure, household and population counts, average monthly expenditure, 200 | 6 HIES 45 |
| Chapter 3. Housing                                                                                                  | 47        |
| Figure 3-1 Households and migration since 1999, 2006 HIES                                                           |           |
| Figure 3-2 Type of house, 2006 HIES                                                                                 |           |
| Figure 3-3 Main cooking fuel, 2006 HIES                                                                             |           |
| Figure 3-4 Percent of households and population mainly using improved sources for drinking water, 2006 HIES         |           |
| Figure 3-5 Percent of households and population mainly using improved toilet facility, 2006 HIES                    |           |
| Figure 3-6 Major housing and household operations expenditures, 2006 HIES                                           |           |
| Statistical tables                                                                                                  | 53        |
| Table 3-1 Province and whether the household has moved since 1999 by tenure1 of the dwelling, 2006 HIES             |           |
| Table 3-2 Households which have moved since1999 and province and reason for moving, 2006 HIES                       | 53        |