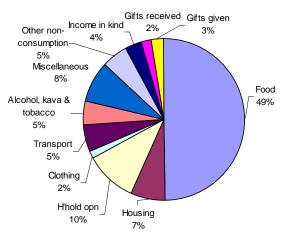

## List of Figures and Tables

| Chapter 1. Population and households                                                                                |           |
|---------------------------------------------------------------------------------------------------------------------|-----------|
| Figure 1-1 Vanuatu population structure, 2006 HIES                                                                  | 15        |
| Figure 1-2 Vanuatu household arrangements, 2006 HIES                                                                | 16        |
| Statistical tables                                                                                                  |           |
| Table 1-1 Province, age group and sex, 2006 HIES                                                                    | 17        |
| Table 1-2 Province, age group and sex, % total, 2006 HIES                                                           | 18        |
| Table 1-3 Province, broad age group and sex, 2006 HIES                                                              |           |
| Table 1-4 Province, broad age group, sex and average household size, % total, 2006 HIES                             | 19        |
| Table 1-5 Province, dependency and sex ratios, 2006 HIES                                                            |           |
| Table 1-6 Province, sex of household head, population and households, average monthly expenditure, 2006 HIES        | 20        |
| Table 1-7 Province, household living arrangements and sex of household head, % total, 2006 HIES                     |           |
| Table 1-8 Province, household living arrangements and sex of household head, average monthly household expenditure  |           |
| T.I. (0.0 1.1 1.1 1.1 1.1 1.1 1.1 1.1 1.1 1.1                                                                       |           |
| Table 1-9 Population aged 15 years and over, province, marital status and sex, 2006 HIES                            |           |
| Table 1-10 Population aged 15 years and over, province, marital status and sex, % sex, 2006 HIES                    |           |
| Table 1-11 Province, ethnicity and sex, 2000 FIES                                                                   |           |
|                                                                                                                     |           |
| Chapter 2. Income and expenditure                                                                                   |           |
| Figure 2-1 Source of household income (million vatu), 2006 HIES                                                     |           |
| Figure 2-2 Source of household income, urban and rural areas, 2006 HIES                                             |           |
| Figure 2-3 Percentage of households and income from cash sources, 2006. HIES                                        |           |
| Figure 2-5 Monthly household income and expenditure, both less than VT500,000, 2006 HIES                            |           |
| Figure 2-6 Monthly household income and expenditure, both less than \$1500,000, 2006 Files                          |           |
| Figure 2-7 Type of household expenditure, 2006 HIES                                                                 |           |
| Figure 2-8 Type of household expenditure, 2000 ThES                                                                 |           |
| Figure 2-9 Average household monthly expenditure by group, urban and rural areas, 2006 HIES                         |           |
| Figure 2-10 Average monthly household expenditure, province, 2006 HIES                                              |           |
| Figure 2-11 Average monthly household subsistence consumption, 2006 HIES                                            |           |
| Figure 2-12 Household expenditure decile and average household monthly expenditure, urban and rural areas, 2006 H   |           |
| Figure 2-13 Food and Basic Needs Poverty lines (Vatu required per month per adult equivalent), 2006 HIES            |           |
| Figure 2-14 Incidence of poverty as % of households and % of population (adult equivalent), 2006 HIES               | 33        |
| Statistical tables                                                                                                  | 35        |
| Table 2-1 Source of household monthly income, 2006 HIES                                                             | 35        |
| Table 2-2 Income decile, province and number of households, % total, 2006 HIES                                      |           |
| Table 2-3 Income decile, location of household and average monthly household income, 2006 HIES                      | 35        |
| Table 2-4 Income quintile, province and average monthly household income, 2006 HIES                                 |           |
| Table 2-5 Province, ethnicity of the household head and average monthly household income, 2006 HIES                 |           |
| Table 2-6 Province, source of monthly income, average income and sex of household head, 2006 HIES                   |           |
| Table 2-7 Size of the household and household monthly income, 2006 HIES                                             |           |
| Table 2-8 Size of the household, province and average household monthly income, 2006 HIES                           |           |
| Table 2-9 Number of working persons aged 10 years and over, region and average household monthly income, 2006 H     |           |
| Table 2-10 Household income decile and number of working persons aged 10 years and over, region, 2006 HIES          |           |
| Table 2-11 Household income decile, average household monthly cash income, region and % income from cash source     |           |
| Table 2-12 Household income and expenditure decile and number of households, region, 2006 HIES                      |           |
| Table 2-14 Expenditure decile, location of nousehold and average monthly household expenditure, 2006 HIES           |           |
| Table 2-15 Province, ethnicity and sex of the household head and average monthly household expenditure, 2006 HIES   |           |
| Table 2-16 Region, type of monthly own account (subsistence) expenditure, average expenditure and sex of the housel |           |
| HIES                                                                                                                |           |
| Table 2-17 Size of the household and household monthly expenditure, 2006 HIES                                       | 42        |
| Table 2-18 Size of the household, province and average household monthly expenditure, 2006 HIES                     |           |
| Table 2-19 Number of working persons aged 10 years and over, region and average household monthly expenditure, 2    |           |
| Table 2-20 Province, source of monthly income, household and population counts, average monthly income, 2006 HIES   | 3 44      |
| Table 2-21 Province, type of monthly expenditure, household and population counts, average monthly expenditure, 200 | 6 HIES 45 |
| Chapter 3. Housing                                                                                                  | 47        |
| Figure 3-1 Households and migration since 1999, 2006 HIES                                                           |           |
| Figure 3-2 Type of house, 2006 HIES                                                                                 |           |
| Figure 3-3 Main cooking fuel, 2006 HIES                                                                             |           |
| Figure 3-4 Percent of households and population mainly using improved sources for drinking water, 2006 HIES         |           |
| Figure 3-5 Percent of households and population mainly using improved toilet facility, 2006 HIES                    |           |
| Figure 3-6 Major housing and household operations expenditures, 2006 HIES                                           |           |
| Statistical tables                                                                                                  | 53        |
| Table 3-1 Province and whether the household has moved since 1999 by tenure1 of the dwelling, 2006 HIES             |           |
| Table 3-2 Households which have moved since1999 and province and reason for moving, 2006 HIES                       | 53        |