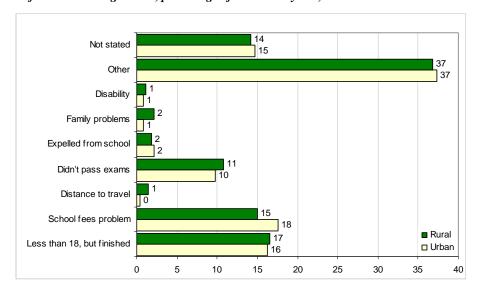

s aged six years and over 25% who were currently attending school, 53% were male and 47% female; living in 23,150 or 53% of all households. Generally males had higher qualifications than females, more females than males had none or primary level qualifications, and more males had secondary and post secondary qualifications.



Figure 5-1 Vanuatu highest qualification, persons aged 6 years and over, 2006 HIES

For those not attending school, and who had not finished school, the most common reason for not attending school was the 'other' category which could include a wide range of reasons such as not wanting to go to school, other higher priority activities around the household, looking for a job, problems such as school closures or other concerns with the quality of education, and so on.



Figure 5-2 Reason for not attending School, percentage of those 6-18 years, 2006 HIES

Of people aged six years and over who were attending school, 70% were attending primary school and a further 23% were attending secondary school. Only 5% were attending post secondary level education, which includes trade and vocational centres and schools, teachers college and university.

In total 64% of all households in Vanuatu had some expenditure on educational goods and services, not all of which necessarily had children attending school in their household. It was estimated that 27,670 households had education expenditure; and there were 41,470 people attending school living in these households. Note that the number of students the survey recorded attending school was 44,200, indicating that 2,7