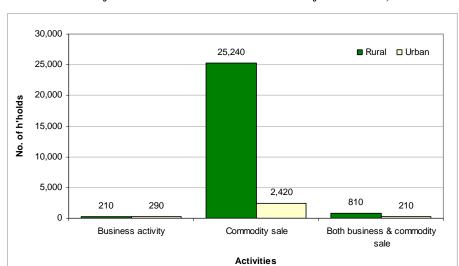

d self-employed activities.

#### Results

The 2006 HIES estimated that two thirds of all households – 28,680 – were engaged in the sale of agriculture and other commodities and 1,500 households were engaged in business activities, with 160 of these households engaged in more than one business activity; 1,020 households having income from both the sale of commodities and business activities.

The majority of the business activity and commodity sale income captured in the HIES was in rural areas, with 91% of households engaged in the sale of commodities and approximately two thirds of households engaged in business activities being in rural areas. Rural households were very active in both business and commodity sale activities; and these represented significant sources of income for them.



Figure 7-1 Households with income from business activities and/or the sale of commodities, 2006 HIES

#### Agriculture, livestock, fishing and other sales

The 2006 HIES estimated a total net monthly income from the sale of agriculture and other commodities produced by the household to be 688 million Vatu, with an estimated average household monthly income of VT23,990. Penama province had the highest proportion of households with income from the sale of agriculture, livestock, fishing and other sales at 86% and partly as a result had the highest average household income of VT36,460 per household per month. Sanma (rural) had the second highest average monthly income, but the fourth highest proportion of households engaged in the sale of commodities indicating that these households were ei