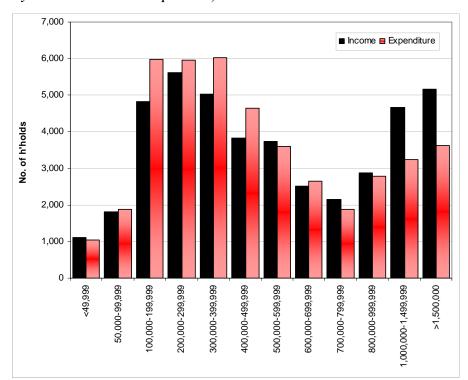

## List of Figures and Tables

| Chapter 1. Population and households                                                                                |           |
|---------------------------------------------------------------------------------------------------------------------|-----------|
| Figure 1-1 Vanuatu population structure, 2006 HIES                                                                  | 15        |
| Figure 1-2 Vanuatu household arrangements, 2006 HIES                                                                | 16        |
| Statistical tables                                                                                                  |           |
| Table 1-1 Province, age group and sex, 2006 HIES                                                                    | 17        |
| Table 1-2 Province, age group and sex, % total, 2006 HIES                                                           | 18        |
| Table 1-3 Province, broad age group and sex, 2006 HIES                                                              |           |
| Table 1-4 Province, broad age group, sex and average household size, % total, 2006 HIES                             | 19        |
| Table 1-5 Province, dependency and sex ratios, 2006 HIES                                                            |           |
| Table 1-6 Province, sex of household head, population and households, average monthly expenditure, 2006 HIES        | 20        |
| Table 1-7 Province, household living arrangements and sex of household head, % total, 2006 HIES                     |           |
| Table 1-8 Province, household living arrangements and sex of household head, average monthly household expenditure  |           |
| T.I. (0.0 1.1 1.1 1.1 1.1 1.1 1.1 1.1 1.1 1.1                                                                       |           |
| Table 1-9 Population aged 15 years and over, province, marital status and sex, 2006 HIES                            |           |
| Table 1-10 Population aged 15 years and over, province, marital status and sex, % sex, 2006 HIES                    |           |
| Table 1-11 Province, ethnicity and sex, 2000 FIES                                                                   |           |
|                                                                                                                     |           |
| Chapter 2. Income and expenditure                                                                                   |           |
| Figure 2-1 Source of household income (million vatu), 2006 HIES                                                     |           |
| Figure 2-2 Source of household income, urban and rural areas, 2006 HIES                                             |           |
| Figure 2-3 Percentage of households and income from cash sources, 2006. HIES                                        |           |
| Figure 2-5 Monthly household income and expenditure, both less than VT500,000, 2006 HIES                            |           |
| Figure 2-6 Monthly household income and expenditure, both less than \$1500,000, 2006 Files                          |           |
| Figure 2-7 Type of household expenditure, 2006 HIES                                                                 |           |
| Figure 2-8 Type of household expenditure, 2000 ThES                                                                 |           |
| Figure 2-9 Average household monthly expenditure by group, urban and rural areas, 2006 HIES                         |           |
| Figure 2-10 Average monthly household expenditure, province, 2006 HIES                                              |           |
| Figure 2-11 Average monthly household subsistence consumption, 2006 HIES                                            |           |
| Figure 2-12 Household expenditure decile and average household monthly expenditure, urban and rural areas, 2006 H   |           |
| Figure 2-13 Food and Basic Needs Poverty lines (Vatu required per month per adult equivalent), 2006 HIES            |           |
| Figure 2-14 Incidence of poverty as % of households and % of population (adult equivalent), 2006 HIES               | 33        |
| Statistical tables                                                                                                  | 35        |
| Table 2-1 Source of household monthly income, 2006 HIES                                                             | 35        |
| Table 2-2 Income decile, province and number of households, % total, 2006 HIES                                      |           |
| Table 2-3 Income decile, location of household and average monthly household income, 2006 HIES                      | 35        |
| Table 2-4 Income quintile, province and average monthly household income, 2006 HIES                                 |           |
| Table 2-5 Province, ethnicity of the household head and average monthly household income, 2006 HIES                 |           |
| Table 2-6 Province, source of monthly income, average income and sex of household head, 2006 HIES                   |           |
| Table 2-7 Size of the household and household monthly income, 2006 HIES                                             |           |
| Table 2-8 Size of the household, province and average household monthly income, 2006 HIES                           |           |
| Table 2-9 Number of working persons aged 10 years and over, region and average household monthly income, 2006 H     |           |
| Table 2-10 Household income decile and number of working persons aged 10 years and over, region, 2006 HIES          |           |
| Table 2-11 Household income decile, average household monthly cash income, region and % income from cash source     |           |
| Table 2-12 Household income and expenditure decile and number of households, region, 2006 HIES                      |           |
| Table 2-14 Expenditure decile, location of nousehold and average monthly household expenditure, 2006 HIES           |           |
| Table 2-15 Province, ethnicity and sex of the household head and average monthly household expenditure, 2006 HIES   |           |
| Table 2-16 Region, type of monthly own account (subsistence) expenditure, average expenditure and sex of the housel |           |
| HIES                                                                                                                |           |
| Table 2-17 Size of the household and household monthly expenditure, 2006 HIES                                       | 42        |
| Table 2-18 Size of the household, province and average household monthly expenditure, 2006 HIES                     |           |
| Table 2-19 Number of working persons aged 10 years and over, region and average household monthly expenditure, 2    |           |
| Table 2-20 Province, source of monthly income, household and population counts, average monthly income, 2006 HIES   | 3 44      |
| Table 2-21 Province, type of monthly expenditure, household and population counts, average monthly expenditure, 200 | 6 HIES 45 |
| Chapter 3. Housing                                                                                                  | 47        |
| Figure 3-1 Households and migration since 1999, 2006 HIES                                                           |           |
| Figure 3-2 Type of house, 2006 HIES                                                                                 |           |
| Figure 3-3 Main cooking fuel, 2006 HIES                                                                             |           |
| Figure 3-4 Percent of households and population mainly using improved sources for drinking water, 2006 HIES         |           |
| Figure 3-5 Percent of households and population mainly using improved toilet facility, 2006 HIES                    |           |
| Figure 3-6 Major housing and household operations expenditures, 2006 HIES                                           |           |
| Statistical tables                                                                                                  | 53        |
| Table 3-1 Province and whether the household has moved since 1999 by tenure1 of the dwelling, 2006 HIES             |           |
| Table 3-2 Households which have moved since1999 and province and reason for moving, 2006 HIES                       | 53        |