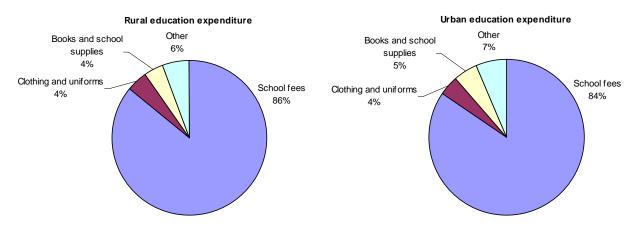

lds which either had no education related expenses (presumably paid by other households) or did not record their education expenses. Monthly spending on education represented 6% of total monthly cash expenditure and 5% of total monthly cash income.

Spending on secondary school fees accounted for 52% of all education expenditure, and primary school fees 19%. School and examination fees for early childhood, primary and secondary school represented 77% of all education expenditure. In Figure 5.3 school fees includes exam, school, boarding and caution fees from early childhood to tertiary and vocational education and training. Other expenditure includes fees for hobby and other optional classes and tuition, transport to school and other educational related expenses not elsewhere classified.



Figure 5-3 Education expenditure, 2006 HIES

### Health Results

From a total population of 203,230 people just over half or 52% (54,820 males and 51,860 females) reported that they had not had any health problem in the last 12 months. Of the 48% of people that reported that they had a health problem, 49,160 were male and 47,390 were female. Of the 96,550 people reported that they had a health problem in the last 12 months 83% got help for their problem. In terms of gender, 47% of both men and women had a health problem in the last 12 months, and of these about the same proportion sought help: 40% of women and 90% of men.

The general trend was that as people age the proportion reporting a health problem increased and the vast majority of them seek help. In terms of age group, people age