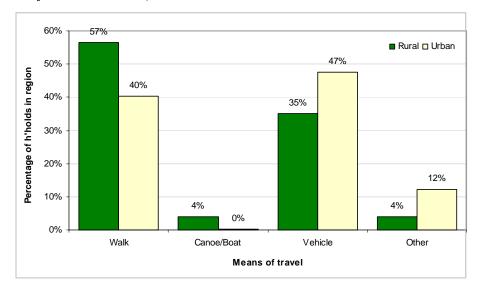

their monthly income from the sale of agriculture, fish and seafood and handicraft products, compared with 28% of urban households. On average about one third (36%) of household income in rural areas was derived from the sale of agricultural and handicraft products, compared with 5% in urban areas. In rural areas not all markets operate on a daily basis, and the person providing information about the number of visits he or she made to the market a week might not be the same as the person(s) selling agricultural and handicrafts products. However it seems that average agricultural income in rural areas peaks where the head of the household visits the market two and five days a week; compared with two and six days a week in urban areas.

Figure 4-13 Means of travel to the market, 2006 HIES



Figure 4-14 Frequency of visits to the market and region, % of household monthly income from the sale of agricultural, fish and handicraft products, 2006 HIES



### Internal (domestic) and overseas travel

In 2006 Vanuatu was serviced by one international airport in Port Vila, and two international shipping ports in Port Vila and Luganville. This means that rural households with international travel expenditure would also have domestic or internal transport expenditure to travel to the international ports. There is overlap between the expenditure codes for internal and overseas travel – in the past departure taxes were only paid for international travel; now there are domestic charges and fees which have been coded as 'departure taxes'.

The 2006 HIES estimated that approximately 551 mi