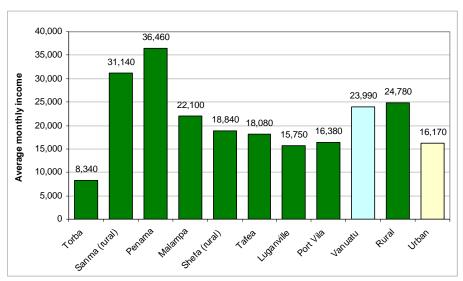

e 688 million Vatu, with an estimated average household monthly income of VT23,990. Penama province had the highest proportion of households with income from the sale of agriculture, livestock, fishing and other sales at 86% and partly as a result had the highest average household income of VT36,460 per household per month. Sanma (rural) had the second highest average monthly income, but the fourth highest proportion of households engaged in the sale of commodities indicating that these households were either selling a lot more commodities than those in other areas or they were selling higher valued commodities or a combination of reasons. It was also in Sanma (rural) where average household income from commodity sales was the highest proportion of average income for the province at 59%.



Figure 7-2 Household average monthly income from the sale of commodities, 2006 HIES

Almost half, 47% or 16,040, of rural households derived all of their cash income from the sale of agricultural products and 85% of rural households derived at least half of their cash income from the sale of agricultural products and other commodities produced in the household. In contrast 60% of urban households derived 30% or less of their cash income from the sale of commodities – still a significant proportion of cash income.



Figure 7-3 Number of households and proportion of household cash income from the sale of commodities, 2006 HIES

There was considerable difference in the types of agricultural goods and commodities sold between the 26,050 households living in rural areas and 2,630 urban house