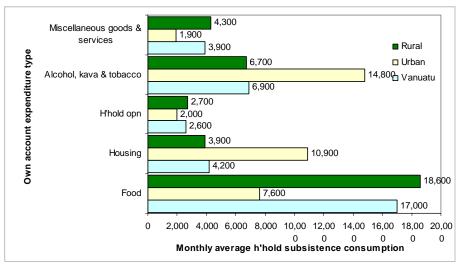

## Key results 2006 HIES

|                                                         |         |        |         | R      | Rural   |         |        |         | Urban      | an        |        |
|---------------------------------------------------------|---------|--------|---------|--------|---------|---------|--------|---------|------------|-----------|--------|
|                                                         |         |        | Sanma   |        |         | Shefa   |        |         |            |           |        |
|                                                         | Vanuatu | Torba  | (rural) | Penama | Malampa | (rural) | Tafea  | Rural   | Luganville | Port Vila | Urban  |
| Population                                              | 203,230 | 9,140  | 26,260  | 31,460 | 31,160  | 27,640  | 33,510 | 159,170 | 10,900     | 33,150    | 44,050 |
| Households                                              | 43,310  | 1,800  | 5,910   | 6,450  | 7,350   | 5,640   | 6,580  | 33,730  | 2,360      | 7,230     | 085'6  |
| Average household size                                  | 4.7     | 5.1    | 4.4     | 4.9    | 4.2     | 4.9     | 5.1    | 4.7     | 4.6        | 4.6       | 4.6    |
| % population aged under 15 years                        | 38      | 42     | 39      | 42     | 36      | 39      | 42     | 40      | 33         | 29        | 30     |
| % population aged 15 – 59 years                         | 28      | 54     | 22      | 53     | 29      | 55      | 53     | 55      | 64         | 89        | 29     |
| % population aged 60 years and over                     | 5       | 4      | 4       | 2      | 2       | 9       | 2      | 5       | က          | 8         | က      |
| Economically active <sup>1</sup> aged 10 years and over | 95,760  | 4,400  | 14,500  | 15,260 | 18,310  | 10,570  | 14,340 | 77,390  | 4,970      | 13,400    | 18,370 |
| Monthly income (million vatu)                           | 2,629.5 | 64.7   | 314.0   | 456.9  | 361.2   | 318.8   | 287.5  | 1,803.1 | 151.4      | 675.0     | 826.4  |
| Average household monthly income                        | 60,700  | 36,000 | 53,100  | 70,900 | 49,200  | 26,500  | 43,700 | 53,500  | 64,200     | 93,400    | 86,200 |
| % income from cash sources <sup>2</sup>                 | 29      | 49     | 61      | 65     | 51      | 64      | 48     | 28      | 82         | 88        | 88     |
| Monthly expenditure (million vatu)                      | 2,348.0 | 58.1   | 238.8   | 341.0  | 324.5   | 306.7   | 278.9  | 1,548.1 | 156.1      | 643.7     | 799.8  |
| Average household monthly expenditure                   | 54,200  | 32,300 | 40,400  | 52,900 | 44,200  | 54,400  | 42,400 | 45,900  | 66,200     | 89,100    | 83,400 |
| Average per capita monthly expenditure                  | 11,290  | 7,500  | 9,400   | 11,700 | 9,200   | 11,000  | 7,700  | 9,600   | 15,000     | 17,800    | 17,200 |
| % cash expenditure <sup>3</sup>                         | 55      | 36     | 40      | 42     | 36      | 52      | 37     | 42      | 74         | 83        | 81     |
| % own-account (subsistence) expenditure                 | 31      | 53     | 48      | 44     | 47      | 32      | 48     | 44      | 12         | 4         | 9      |
| % population with access to improved water              | 29      | 28     | 34      | 72     | 92      | 75      | 41     | 09      | 06         | 93        | 92     |
| % population with access to improved sanitation         | 63      | 72     | 51      | 26     | 48      | 62      | 83     | 56      | 79         | 92        | 91     |
|                                                         |         |        |         |        |         |         |        |         |            |           |        |