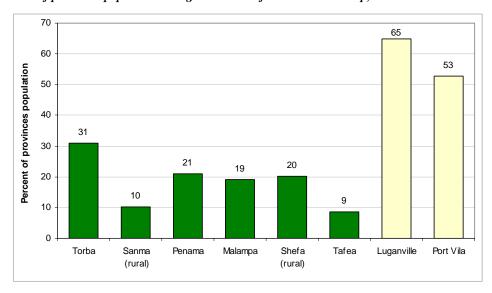

## List of Figures and Tables

| Chapter 1. Population and households                                                                                |           |
|---------------------------------------------------------------------------------------------------------------------|-----------|
| Figure 1-1 Vanuatu population structure, 2006 HIES                                                                  | 15        |
| Figure 1-2 Vanuatu household arrangements, 2006 HIES                                                                | 16        |
| Statistical tables                                                                                                  |           |
| Table 1-1 Province, age group and sex, 2006 HIES                                                                    | 17        |
| Table 1-2 Province, age group and sex, % total, 2006 HIES                                                           | 18        |
| Table 1-3 Province, broad age group and sex, 2006 HIES                                                              |           |
| Table 1-4 Province, broad age group, sex and average household size, % total, 2006 HIES                             | 19        |
| Table 1-5 Province, dependency and sex ratios, 2006 HIES                                                            |           |
| Table 1-6 Province, sex of household head, population and households, average monthly expenditure, 2006 HIES        | 20        |
| Table 1-7 Province, household living arrangements and sex of household head, % total, 2006 HIES                     |           |
| Table 1-8 Province, household living arrangements and sex of household head, average monthly household expenditure  |           |
| T.I. (0.0 1.1 1.1 1.1 1.1 1.1 1.1 1.1 1.1 1.1                                                                       |           |
| Table 1-9 Population aged 15 years and over, province, marital status and sex, 2006 HIES                            |           |
| Table 1-10 Population aged 15 years and over, province, marital status and sex, % sex, 2006 HIES                    |           |
| Table 1-11 Province, ethnicity and sex, 2000 FIES                                                                   |           |
|                                                                                                                     |           |
| Chapter 2. Income and expenditure                                                                                   |           |
| Figure 2-1 Source of household income (million vatu), 2006 HIES                                                     |           |
| Figure 2-2 Source of household income, urban and rural areas, 2006 HIES                                             |           |
| Figure 2-3 Percentage of households and income from cash sources, 2006. HIES                                        |           |
| Figure 2-5 Monthly household income and expenditure, both less than VT500,000, 2006 HIES                            |           |
| Figure 2-6 Monthly household income and expenditure, both less than \$1500,000, 2006 Files                          |           |
| Figure 2-7 Type of household expenditure, 2006 HIES                                                                 |           |
| Figure 2-8 Type of household expenditure, 2000 ThES                                                                 |           |
| Figure 2-9 Average household monthly expenditure by group, urban and rural areas, 2006 HIES                         |           |
| Figure 2-10 Average monthly household expenditure, province, 2006 HIES                                              |           |
| Figure 2-11 Average monthly household subsistence consumption, 2006 HIES                                            |           |
| Figure 2-12 Household expenditure decile and average household monthly expenditure, urban and rural areas, 2006 H   |           |
| Figure 2-13 Food and Basic Needs Poverty lines (Vatu required per month per adult equivalent), 2006 HIES            |           |
| Figure 2-14 Incidence of poverty as % of households and % of population (adult equivalent), 2006 HIES               | 33        |
| Statistical tables                                                                                                  | 35        |
| Table 2-1 Source of household monthly income, 2006 HIES                                                             | 35        |
| Table 2-2 Income decile, province and number of households, % total, 2006 HIES                                      |           |
| Table 2-3 Income decile, location of household and average monthly household income, 2006 HIES                      | 35        |
| Table 2-4 Income quintile, province and average monthly household income, 2006 HIES                                 |           |
| Table 2-5 Province, ethnicity of the household head and average monthly household income, 2006 HIES                 |           |
| Table 2-6 Province, source of monthly income, average income and sex of household head, 2006 HIES                   |           |
| Table 2-7 Size of the household and household monthly income, 2006 HIES                                             |           |
| Table 2-8 Size of the household, province and average household monthly income, 2006 HIES                           |           |
| Table 2-9 Number of working persons aged 10 years and over, region and average household monthly income, 2006 H     |           |
| Table 2-10 Household income decile and number of working persons aged 10 years and over, region, 2006 HIES          |           |
| Table 2-11 Household income decile, average household monthly cash income, region and % income from cash source     |           |
| Table 2-12 Household income and expenditure decile and number of households, region, 2006 HIES                      |           |
| Table 2-14 Expenditure decile, location of nousehold and average monthly household expenditure, 2006 HIES           |           |
| Table 2-15 Province, ethnicity and sex of the household head and average monthly household expenditure, 2006 HIES   |           |
| Table 2-16 Region, type of monthly own account (subsistence) expenditure, average expenditure and sex of the housel |           |
| HIES                                                                                                                |           |
| Table 2-17 Size of the household and household monthly expenditure, 2006 HIES                                       | 42        |
| Table 2-18 Size of the household, province and average household monthly expenditure, 2006 HIES                     |           |
| Table 2-19 Number of working persons aged 10 years and over, region and average household monthly expenditure, 2    |           |
| Table 2-20 Province, source of monthly income, household and population counts, average monthly income, 2006 HIES   | 3 44      |
| Table 2-21 Province, type of monthly expenditure, household and population counts, average monthly expenditure, 200 | 6 HIES 45 |
| Chapter 3. Housing                                                                                                  | 47        |
| Figure 3-1 Households and migration since 1999, 2006 HIES                                                           |           |
| Figure 3-2 Type of house, 2006 HIES                                                                                 |           |
| Figure 3-3 Main cooking fuel, 2006 HIES                                                                             |           |
| Figure 3-4 Percent of households and population mainly using improved sources for drinking water, 2006 HIES         |           |
| Figure 3-5 Percent of households and population mainly using improved toilet facility, 2006 HIES                    |           |
| Figure 3-6 Major housing and household operations expenditures, 2006 HIES                                           |           |
| Statistical tables                                                                                                  | 53        |
| Table 3-1 Province and whether the household has moved since 1999 by tenure1 of the dwelling, 2006 HIES             |           |
| Table 3-2 Households which have moved since1999 and province and reason for moving, 2006 HIES                       | 53        |