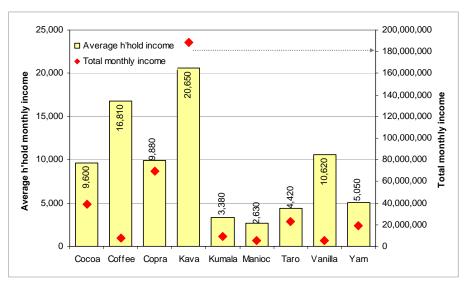

## List of Figures and Tables

| Chapter 1. Population and households                                                                                |           |
|---------------------------------------------------------------------------------------------------------------------|-----------|
| Figure 1-1 Vanuatu population structure, 2006 HIES                                                                  | 15        |
| Figure 1-2 Vanuatu household arrangements, 2006 HIES                                                                | 16        |
| Statistical tables                                                                                                  |           |
| Table 1-1 Province, age group and sex, 2006 HIES                                                                    | 17        |
| Table 1-2 Province, age group and sex, % total, 2006 HIES                                                           | 18        |
| Table 1-3 Province, broad age group and sex, 2006 HIES                                                              |           |
| Table 1-4 Province, broad age group, sex and average household size, % total, 2006 HIES                             | 19        |
| Table 1-5 Province, dependency and sex ratios, 2006 HIES                                                            |           |
| Table 1-6 Province, sex of household head, population and households, average monthly expenditure, 2006 HIES        | 20        |
| Table 1-7 Province, household living arrangements and sex of household head, % total, 2006 HIES                     |           |
| Table 1-8 Province, household living arrangements and sex of household head, average monthly household expenditure  |           |
| T.I. (0.0 1.1 1.1 1.1 1.1 1.1 1.1 1.1 1.1 1.1                                                                       |           |
| Table 1-9 Population aged 15 years and over, province, marital status and sex, 2006 HIES                            |           |
| Table 1-10 Population aged 15 years and over, province, marital status and sex, % sex, 2006 HIES                    |           |
| Table 1-11 Province, ethnicity and sex, 2000 FIES                                                                   |           |
|                                                                                                                     |           |
| Chapter 2. Income and expenditure                                                                                   |           |
| Figure 2-1 Source of household income (million vatu), 2006 HIES                                                     |           |
| Figure 2-2 Source of household income, urban and rural areas, 2006 HIES                                             |           |
| Figure 2-3 Percentage of households and income from cash sources, 2006. HIES                                        |           |
| Figure 2-5 Monthly household income and expenditure, both less than VT500,000, 2006 HIES                            |           |
| Figure 2-6 Monthly household income and expenditure, both less than \$1500,000, 2006 Files                          |           |
| Figure 2-7 Type of household expenditure, 2006 HIES                                                                 |           |
| Figure 2-8 Type of household expenditure, 2000 ThES                                                                 |           |
| Figure 2-9 Average household monthly expenditure by group, urban and rural areas, 2006 HIES                         |           |
| Figure 2-10 Average monthly household expenditure, province, 2006 HIES                                              |           |
| Figure 2-11 Average monthly household subsistence consumption, 2006 HIES                                            |           |
| Figure 2-12 Household expenditure decile and average household monthly expenditure, urban and rural areas, 2006 H   |           |
| Figure 2-13 Food and Basic Needs Poverty lines (Vatu required per month per adult equivalent), 2006 HIES            |           |
| Figure 2-14 Incidence of poverty as % of households and % of population (adult equivalent), 2006 HIES               | 33        |
| Statistical tables                                                                                                  | 35        |
| Table 2-1 Source of household monthly income, 2006 HIES                                                             | 35        |
| Table 2-2 Income decile, province and number of households, % total, 2006 HIES                                      |           |
| Table 2-3 Income decile, location of household and average monthly household income, 2006 HIES                      | 35        |
| Table 2-4 Income quintile, province and average monthly household income, 2006 HIES                                 |           |
| Table 2-5 Province, ethnicity of the household head and average monthly household income, 2006 HIES                 |           |
| Table 2-6 Province, source of monthly income, average income and sex of household head, 2006 HIES                   |           |
| Table 2-7 Size of the household and household monthly income, 2006 HIES                                             |           |
| Table 2-8 Size of the household, province and average household monthly income, 2006 HIES                           |           |
| Table 2-9 Number of working persons aged 10 years and over, region and average household monthly income, 2006 H     |           |
| Table 2-10 Household income decile and number of working persons aged 10 years and over, region, 2006 HIES          |           |
| Table 2-11 Household income decile, average household monthly cash income, region and % income from cash source     |           |
| Table 2-12 Household income and expenditure decile and number of households, region, 2006 HIES                      |           |
| Table 2-14 Expenditure decile, location of nousehold and average monthly household expenditure, 2006 HIES           |           |
| Table 2-15 Province, ethnicity and sex of the household head and average monthly household expenditure, 2006 HIES   |           |
| Table 2-16 Region, type of monthly own account (subsistence) expenditure, average expenditure and sex of the housel |           |
| HIES                                                                                                                |           |
| Table 2-17 Size of the household and household monthly expenditure, 2006 HIES                                       | 42        |
| Table 2-18 Size of the household, province and average household monthly expenditure, 2006 HIES                     |           |
| Table 2-19 Number of working persons aged 10 years and over, region and average household monthly expenditure, 2    |           |
| Table 2-20 Province, source of monthly income, household and population counts, average monthly income, 2006 HIES   | 3 44      |
| Table 2-21 Province, type of monthly expenditure, household and population counts, average monthly expenditure, 200 | 6 HIES 45 |
| Chapter 3. Housing                                                                                                  | 47        |
| Figure 3-1 Households and migration since 1999, 2006 HIES                                                           |           |
| Figure 3-2 Type of house, 2006 HIES                                                                                 |           |
| Figure 3-3 Main cooking fuel, 2006 HIES                                                                             |           |
| Figure 3-4 Percent of households and population mainly using improved sources for drinking water, 2006 HIES         |           |
| Figure 3-5 Percent of households and population mainly using improved toilet facility, 2006 HIES                    |           |
| Figure 3-6 Major housing and household operations expenditures, 2006 HIES                                           |           |
| Statistical tables                                                                                                  | 53        |
| Table 3-1 Province and whether the household has moved since 1999 by tenure1 of the dwelling, 2006 HIES             |           |
| Table 3-2 Households which have moved since1999 and province and reason for moving, 2006 HIES                       | 53        |