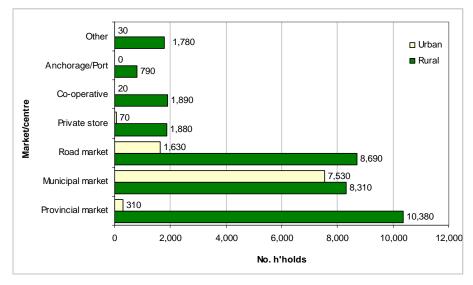

## List of Figures and Tables

| Chapter 1. Population and households                                                                                |           |
|---------------------------------------------------------------------------------------------------------------------|-----------|
| Figure 1-1 Vanuatu population structure, 2006 HIES                                                                  | 15        |
| Figure 1-2 Vanuatu household arrangements, 2006 HIES                                                                | 16        |
| Statistical tables                                                                                                  |           |
| Table 1-1 Province, age group and sex, 2006 HIES                                                                    | 17        |
| Table 1-2 Province, age group and sex, % total, 2006 HIES                                                           | 18        |
| Table 1-3 Province, broad age group and sex, 2006 HIES                                                              |           |
| Table 1-4 Province, broad age group, sex and average household size, % total, 2006 HIES                             | 19        |
| Table 1-5 Province, dependency and sex ratios, 2006 HIES                                                            |           |
| Table 1-6 Province, sex of household head, population and households, average monthly expenditure, 2006 HIES        | 20        |
| Table 1-7 Province, household living arrangements and sex of household head, % total, 2006 HIES                     |           |
| Table 1-8 Province, household living arrangements and sex of household head, average monthly household expenditure  |           |
| T.I. (0.0 1.1 1.1 1.1 1.1 1.1 1.1 1.1 1.1 1.1                                                                       |           |
| Table 1-9 Population aged 15 years and over, province, marital status and sex, 2006 HIES                            |           |
| Table 1-10 Population aged 15 years and over, province, marital status and sex, % sex, 2006 HIES                    |           |
| Table 1-11 Province, ethnicity and sex, 2000 FIES                                                                   |           |
|                                                                                                                     |           |
| Chapter 2. Income and expenditure                                                                                   |           |
| Figure 2-1 Source of household income (million vatu), 2006 HIES                                                     |           |
| Figure 2-2 Source of household income, urban and rural areas, 2006 HIES                                             |           |
| Figure 2-3 Percentage of households and income from cash sources, 2006. HIES                                        |           |
| Figure 2-5 Monthly household income and expenditure, both less than VT500,000, 2006 HIES                            |           |
| Figure 2-6 Monthly household income and expenditure, both less than \$1500,000, 2006 Files                          |           |
| Figure 2-7 Type of household expenditure, 2006 HIES                                                                 |           |
| Figure 2-8 Type of household expenditure, 2000 ThES                                                                 |           |
| Figure 2-9 Average household monthly expenditure by group, urban and rural areas, 2006 HIES                         |           |
| Figure 2-10 Average monthly household expenditure, province, 2006 HIES                                              |           |
| Figure 2-11 Average monthly household subsistence consumption, 2006 HIES                                            |           |
| Figure 2-12 Household expenditure decile and average household monthly expenditure, urban and rural areas, 2006 H   |           |
| Figure 2-13 Food and Basic Needs Poverty lines (Vatu required per month per adult equivalent), 2006 HIES            |           |
| Figure 2-14 Incidence of poverty as % of households and % of population (adult equivalent), 2006 HIES               | 33        |
| Statistical tables                                                                                                  | 35        |
| Table 2-1 Source of household monthly income, 2006 HIES                                                             | 35        |
| Table 2-2 Income decile, province and number of households, % total, 2006 HIES                                      |           |
| Table 2-3 Income decile, location of household and average monthly household income, 2006 HIES                      | 35        |
| Table 2-4 Income quintile, province and average monthly household income, 2006 HIES                                 |           |
| Table 2-5 Province, ethnicity of the household head and average monthly household income, 2006 HIES                 |           |
| Table 2-6 Province, source of monthly income, average income and sex of household head, 2006 HIES                   |           |
| Table 2-7 Size of the household and household monthly income, 2006 HIES                                             |           |
| Table 2-8 Size of the household, province and average household monthly income, 2006 HIES                           |           |
| Table 2-9 Number of working persons aged 10 years and over, region and average household monthly income, 2006 H     |           |
| Table 2-10 Household income decile and number of working persons aged 10 years and over, region, 2006 HIES          |           |
| Table 2-11 Household income decile, average household monthly cash income, region and % income from cash source     |           |
| Table 2-12 Household income and expenditure decile and number of households, region, 2006 HIES                      |           |
| Table 2-14 Expenditure decile, location of nousehold and average monthly household expenditure, 2006 HIES           |           |
| Table 2-15 Province, ethnicity and sex of the household head and average monthly household expenditure, 2006 HIES   |           |
| Table 2-16 Region, type of monthly own account (subsistence) expenditure, average expenditure and sex of the housel |           |
| HIES                                                                                                                |           |
| Table 2-17 Size of the household and household monthly expenditure, 2006 HIES                                       | 42        |
| Table 2-18 Size of the household, province and average household monthly expenditure, 2006 HIES                     |           |
| Table 2-19 Number of working persons aged 10 years and over, region and average household monthly expenditure, 2    |           |
| Table 2-20 Province, source of monthly income, household and population counts, average monthly income, 2006 HIES   | 3 44      |
| Table 2-21 Province, type of monthly expenditure, household and population counts, average monthly expenditure, 200 | 6 HIES 45 |
| Chapter 3. Housing                                                                                                  | 47        |
| Figure 3-1 Households and migration since 1999, 2006 HIES                                                           |           |
| Figure 3-2 Type of house, 2006 HIES                                                                                 |           |
| Figure 3-3 Main cooking fuel, 2006 HIES                                                                             |           |
| Figure 3-4 Percent of households and population mainly using improved sources for drinking water, 2006 HIES         |           |
| Figure 3-5 Percent of households and population mainly using improved toilet facility, 2006 HIES                    |           |
| Figure 3-6 Major housing and household operations expenditures, 2006 HIES                                           |           |
| Statistical tables                                                                                                  | 53        |
| Table 3-1 Province and whether the household has moved since 1999 by tenure1 of the dwelling, 2006 HIES             |           |
| Table 3-2 Households which have moved since1999 and province and reason for moving, 2006 HIES                       | 53        |

| Table 3-3 Households which have moved since 1999, province, sex of household head and reason for moving, 2006 HIES                                       | 54       |
|----------------------------------------------------------------------------------------------------------------------------------------------------------|----------|
| Table 3-4 Roof and wall material by house type, region, 2006 HIES                                                                                        |          |
| Table 3-5 Province, household monthly expenditure and house type, 2006 HIES                                                                              |          |
| Table 3-6 Type of kitchen and house type, region, 2006 HIES                                                                                              |          |
| Table 3-7 Type of lighting used and house type, region, 2006 HIES                                                                                        |          |
| Table 3-8 Main cooking fuel and average monthly household expenditure, region, 2006 HIES                                                                 |          |
| Table 3-9 Rural households not using improved sources of water which have to travel to get water, time to get water, 2006 HIES                           |          |
| Table 3-10 Rural households not using improved sources of water which have to travel to get water, time to get water and household                       |          |
| member usually collecting water, 2006 HIES                                                                                                               |          |
| Table 3-11 Household's shower of bath place and province, 2000 FIES                                                                                      |          |
| Table 3-13 Main toilet facility for households and population, household monthly expenditure and province, 2006 HIES                                     |          |
| Table 3-14 Housing and household operation household monthly expenditure, item, province, 2006 HIES                                                      |          |
| Chapter 4. Access to transport, market centres and communications                                                                                        |          |
| Figure 4-1 Usual means of communication, 2006 HIES                                                                                                       | 75       |
| Figure 4-1 Osual means of communication, 2006 FIES                                                                                                       | 76<br>76 |
| Figure 4-3 Usual means of accessing information, urban and rural areas, 2006 HIES                                                                        |          |
| Figure 4-4 Usual means of transport, urban and rural areas, 2006 HIES                                                                                    |          |
| Figure 4-5 Average monthly household transport expenditure and region, 2006 HIES                                                                         |          |
| Figure 4-6 Percent of provinces population living 5 km or less from nearest road, 2006 HIES                                                              |          |
| Figure 4-7 Percent of provinces population living 5 km or less from nearest wharf, 2006 HIES                                                             |          |
| Figure 4-8 Percent of provinces population living 5 km or less from nearest airstrip, 2006 HIES                                                          |          |
| Figure 4-9 Average annual household expenditure on domestic airfares, province, 2006 HIES                                                                |          |
| Figure 4-10 Nearest market or commercial centre where households buy and sell goods most often, 2006 HIES                                                |          |
| Figure 4-11 Distance from home to nearest market or commercial centre buy and sell goods most often, 2006 HIES                                           | 81       |
| Figure 4-12 Frequency of visits to nearest market or commercial centre, 2006 HIES                                                                        | 81       |
| Figure 4-13 Means of travel to the market, 2006 HIES                                                                                                     |          |
| Figure 4-14 Frequency of visits to the market and region, % of household monthly income from the sale of agricultural, fish and hand                     |          |
| products, 2006 HIES                                                                                                                                      |          |
| Figure 4-15 Monthly household expenditure on internal and overseas travel, region, 2006 HIES                                                             |          |
| Statistical tables                                                                                                                                       |          |
| Table 4-1 Usual means of communication and province, 2006 HIES                                                                                           |          |
| Table 4-3 Usual means of accessing information and province, 2006 HIES                                                                                   |          |
| Table 4-4 Usual means of accessing information and province, 2000 FileS                                                                                  |          |
| Table 4-5 Main source of transport and province, 2006 HIES                                                                                               |          |
| Table 4-6 Transport sub-group, region, total monthly expenditure and averages, 2006 HIES                                                                 |          |
| Table 4-7 Distance to nearest road, percent of population, sex of household head, 2006 HIES                                                              |          |
| Table 4-8 Distance to nearest road, province, 2006 HIES                                                                                                  |          |
| Table 4-9 Distance to nearest road, province, 2006 HIES                                                                                                  |          |
| Table 4-10 Distance to nearest wharf, province, 2006 HIES                                                                                                |          |
| Table 4-11 Distance to nearest wharf, province, 2006 HIES                                                                                                |          |
| Table 4-12 Distance to nearest airstrip, province, 2006 HIES                                                                                             |          |
| Table 4-13 Distance to nearest airstrip, percent of population, province, 2006 HIES                                                                      | 86       |
| Table 4-14 Distance from home to nearest market or commercial centre buy/sell goods most often, province, 2006 HIES                                      |          |
| Table 4-15 Distance from home to nearest market or commercial centre buy/sell goods most often, % province, 2006 HIES                                    |          |
| Table 4-16 Type of market and frequency of visits, households in region, 2006 HIES                                                                       |          |
| Table 4-17 Type of market and frequency of visits, % total, 2006 HIES                                                                                    |          |
| Table 4-18 Household monthly expenditure on internal and overseas travel, province, 2006 HIES                                                            |          |
| Table 4-19 Household monthly expenditure on internal and overseas travel, sex of household head and province, 2006 HIES                                  |          |
| Table 4-21 Province, average household monthly income and frequency of market visits, 2006 HIES                                                          |          |
|                                                                                                                                                          |          |
| Chapter 5. Education and Health                                                                                                                          |          |
| Table 5-1a Ministry of Education 2006 primary and secondary school enrolment and 2006 HIES primary and secondary attendants of persons 6 years and over. |          |
| Education Results                                                                                                                                        |          |
| Figure 5-1 Vanuatu highest qualification, persons aged 6 years and over, 2006 HIES                                                                       |          |
| Figure 5-1 Validate highest qualification, persons aged 6 years and 6ver, 2000 Files                                                                     |          |
| Figure 5-3 Education expenditure, 2006 HIES                                                                                                              |          |
| Health Results                                                                                                                                           |          |
| Figure 5-4 Health in the last 12 months, 2006 HIES                                                                                                       |          |
| Figure 5-5 Diagnosed health problems and sex, 2006 HIES                                                                                                  |          |
| Figure 5-6 Health services expenditure, rural and urban areas, 2006 HIES                                                                                 |          |
| Education Statistical tables                                                                                                                             |          |
| Table 5-1 Current school attendance of persons aged 6 years and over, province, 2006 HIES                                                                |          |
| Table 5-2 Highest qualification of persons aged 6 years and over, region, 2006 HIES                                                                      |          |
| Table 5-3 Reasons for not currently attending school for persons aged 6 years and over, sex and region, 2006 HIFS                                        |          |