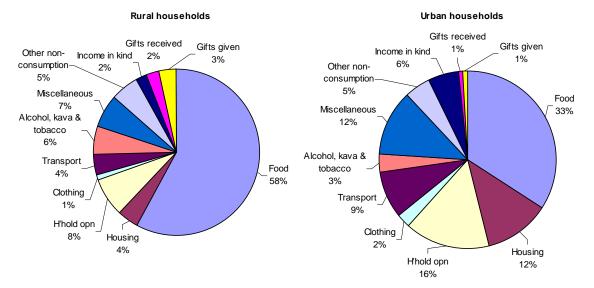

## List of Figures and Tables

| Chapter 1. Population and households                                                                                |           |
|---------------------------------------------------------------------------------------------------------------------|-----------|
| Figure 1-1 Vanuatu population structure, 2006 HIES                                                                  | 15        |
| Figure 1-2 Vanuatu household arrangements, 2006 HIES                                                                | 16        |
| Statistical tables                                                                                                  |           |
| Table 1-1 Province, age group and sex, 2006 HIES                                                                    | 17        |
| Table 1-2 Province, age group and sex, % total, 2006 HIES                                                           | 18        |
| Table 1-3 Province, broad age group and sex, 2006 HIES                                                              |           |
| Table 1-4 Province, broad age group, sex and average household size, % total, 2006 HIES                             | 19        |
| Table 1-5 Province, dependency and sex ratios, 2006 HIES                                                            |           |
| Table 1-6 Province, sex of household head, population and households, average monthly expenditure, 2006 HIES        | 20        |
| Table 1-7 Province, household living arrangements and sex of household head, % total, 2006 HIES                     |           |
| Table 1-8 Province, household living arrangements and sex of household head, average monthly household expenditure  |           |
| T.I. (0.0 1.1 1.1 1.1 1.1 1.1 1.1 1.1 1.1 1.1                                                                       |           |
| Table 1-9 Population aged 15 years and over, province, marital status and sex, 2006 HIES                            |           |
| Table 1-10 Population aged 15 years and over, province, marital status and sex, % sex, 2006 HIES                    |           |
| Table 1-11 Province, ethnicity and sex, 2000 FIES                                                                   |           |
|                                                                                                                     |           |
| Chapter 2. Income and expenditure                                                                                   |           |
| Figure 2-1 Source of household income (million vatu), 2006 HIES                                                     |           |
| Figure 2-2 Source of household income, urban and rural areas, 2006 HIES                                             |           |
| Figure 2-3 Percentage of households and income from cash sources, 2006. HIES                                        |           |
| Figure 2-5 Monthly household income and expenditure, both less than VT500,000, 2006 HIES                            |           |
| Figure 2-6 Monthly household income and expenditure, both less than \$1500,000, 2006 Files                          |           |
| Figure 2-7 Type of household expenditure, 2006 HIES                                                                 |           |
| Figure 2-8 Type of household expenditure, 2000 ThES                                                                 |           |
| Figure 2-9 Average household monthly expenditure by group, urban and rural areas, 2006 HIES                         |           |
| Figure 2-10 Average monthly household expenditure, province, 2006 HIES                                              |           |
| Figure 2-11 Average monthly household subsistence consumption, 2006 HIES                                            |           |
| Figure 2-12 Household expenditure decile and average household monthly expenditure, urban and rural areas, 2006 H   |           |
| Figure 2-13 Food and Basic Needs Poverty lines (Vatu required per month per adult equivalent), 2006 HIES            |           |
| Figure 2-14 Incidence of poverty as % of households and % of population (adult equivalent), 2006 HIES               | 33        |
| Statistical tables                                                                                                  | 35        |
| Table 2-1 Source of household monthly income, 2006 HIES                                                             | 35        |
| Table 2-2 Income decile, province and number of households, % total, 2006 HIES                                      |           |
| Table 2-3 Income decile, location of household and average monthly household income, 2006 HIES                      | 35        |
| Table 2-4 Income quintile, province and average monthly household income, 2006 HIES                                 |           |
| Table 2-5 Province, ethnicity of the household head and average monthly household income, 2006 HIES                 |           |
| Table 2-6 Province, source of monthly income, average income and sex of household head, 2006 HIES                   |           |
| Table 2-7 Size of the household and household monthly income, 2006 HIES                                             |           |
| Table 2-8 Size of the household, province and average household monthly income, 2006 HIES                           |           |
| Table 2-9 Number of working persons aged 10 years and over, region and average household monthly income, 2006 H     |           |
| Table 2-10 Household income decile and number of working persons aged 10 years and over, region, 2006 HIES          |           |
| Table 2-11 Household income decile, average household monthly cash income, region and % income from cash source     |           |
| Table 2-12 Household income and expenditure decile and number of households, region, 2006 HIES                      |           |
| Table 2-14 Expenditure decile, location of nousehold and average monthly household expenditure, 2006 HIES           |           |
| Table 2-15 Province, ethnicity and sex of the household head and average monthly household expenditure, 2006 HIES   |           |
| Table 2-16 Region, type of monthly own account (subsistence) expenditure, average expenditure and sex of the housel |           |
| HIES                                                                                                                |           |
| Table 2-17 Size of the household and household monthly expenditure, 2006 HIES                                       | 42        |
| Table 2-18 Size of the household, province and average household monthly expenditure, 2006 HIES                     |           |
| Table 2-19 Number of working persons aged 10 years and over, region and average household monthly expenditure, 2    |           |
| Table 2-20 Province, source of monthly income, household and population counts, average monthly income, 2006 HIES   | 3 44      |
| Table 2-21 Province, type of monthly expenditure, household and population counts, average monthly expenditure, 200 | 6 HIES 45 |
| Chapter 3. Housing                                                                                                  | 47        |
| Figure 3-1 Households and migration since 1999, 2006 HIES                                                           |           |
| Figure 3-2 Type of house, 2006 HIES                                                                                 |           |
| Figure 3-3 Main cooking fuel, 2006 HIES                                                                             |           |
| Figure 3-4 Percent of households and population mainly using improved sources for drinking water, 2006 HIES         |           |
| Figure 3-5 Percent of households and population mainly using improved toilet facility, 2006 HIES                    |           |
| Figure 3-6 Major housing and household operations expenditures, 2006 HIES                                           |           |
| Statistical tables                                                                                                  | 53        |
| Table 3-1 Province and whether the household has moved since 1999 by tenure1 of the dwelling, 2006 HIES             |           |
| Table 3-2 Households which have moved since1999 and province and reason for moving, 2006 HIES                       | 53        |