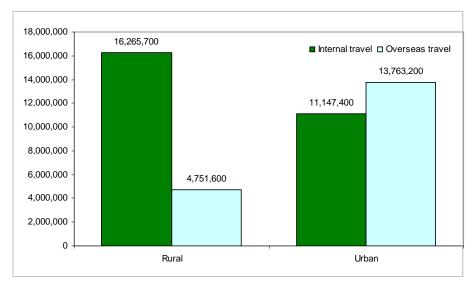

eparture taxes'.

The 2006 HIES estimated that approximately 551 million vatu was spent during the previous 12 months on internal and overseas travel; with 60% of this spent on internal travel and 40% spent on overseas travel. Half of all households – 50% – had travel expenditure, with one in three or 33% of households having internal travel expenses and 16% overseas travel expenditure.

Rural households accounted for 59% of spending on internal travel with urban household's expenditure on international travel at 74% of international travel expenditure. Within rural areas, 77% of travel expenditure was for internal travel while 45% of urban household's travel expenditure was for internal travel.

Figure 4-15 Monthly household expenditure on internal and overseas travel, region, 2006 HIES



### Statistical tables

Note that averages are based on dividing total expenditure by the number of households that reported the type of expenditure.

Table 4-1 Usual means of communication and province, 2006 HIES

|                     |       |         |        |         | Pro     | vince |        |            |           |       |        |
|---------------------|-------|---------|--------|---------|---------|-------|--------|------------|-----------|-------|--------|
| Usual means of      |       | Sanma   |        |         | Shefa   |       |        |            |           |       | i      |
| com munications     | Torba | (rural) | Penama | Malampa | (rural) | Tafea | Rural  | Luganville | Port Vila | Urban | Total  |
| Telephone - private | 50    | 60      | 500    | 190     | 70