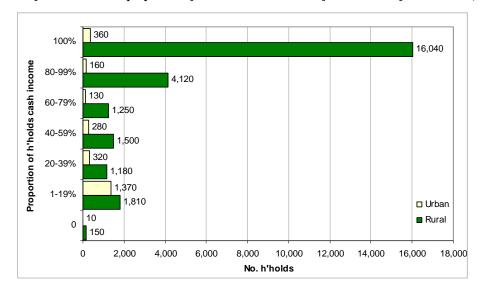

Table 2-10 Household income decile and number of working persons aged 10 years and over, region, 2006 HIES

| Income |       |               | Р      | rovince and | number of wo  | rking pe | rsons  |            |           |        |        |
|--------|-------|---------------|--------|-------------|---------------|----------|--------|------------|-----------|--------|--------|
| decile | Torba | Sanma (rural) | Penama | Malampa     | Shefa (rural) | Tafea    | Rural  | Luganville | Port Vila | Urban  | Total  |
| 1      | 2,350 | 580           | 980    | 970         | 900           | 780      | 6,570  | 540        | 90        | 630    | 7,200  |
| 2      | 850   | 1,770         | 1,300  | 1,180       | 490           | 1,720    | 7,300  | 860        | 90        | 950    | 8,250  |
| 3      | 470   | 2,280         | 890    | 2,080       | 1,060         | 1,230    | 8,010  | 730        | 110       | 840    | 8,850  |
| 4      | 240   | 2,240         | 1,190  | 2,130       | 800           | 1,790    | 8,400  | 560        | 290       | 840    | 9,240  |
| 5      | 100   | 2,380         | 1,740  | 2,170       | 940           | 1,570    | 8,910  | 460        | 460       | 920    | 9,830  |
| 6      | 30    | 1,440         | 1,360  | 2,580       | 1,230         | 1,510    | 8,150  | 520        | 520       | 1,040  | 9,190  |
| 7      | 100   | 1,250         | 1,700  | 2,420       | 1,260         | 1,540    | 8,260  | 260        | 1,030     | 1,290  | 9,550  |
| 8      | 30    | 1,120         | 1,570  | 1,970       | 1,190         | 1,400    | 7,270  | 300        | 1,780     | 2,090  | 9,360  |
| 9      | 50    | 730           | 2,100  | 1,670       | 1,260         | 1,170    | 6,980  | 110        | 2,730     | 2,840  | 9,810  |
| 10     | 10    | 560           | 2,210  | 1,010       | 980           | 1,070    | 5,840  | 20         | 5,370     | 5,390  | 11,230 |
| Total  | 4,220 | 14,350        | 15,030 | 18,190      | 10,100        | 13,790   | 75,680 | 4,360      | 12,470    | 16,830 | 92,510 |

 $Table\ 2-11\ Household\ income\ decile,\ average\ household\ monthly\ cash\ income,\ region\ and\ \%\ income\ from\ cash\ sources^{I},\ 2006\ HIES$ 

|               |         |         | % income | from cash s | sources <sup>1</sup> |         |         |         |
|---------------|---------|---------|----------|-------------|----------------------|---------|---------|---------|
| Income decile | 0       | 1-19    | 20-39    | 40-59       | 60-79                | 80-99   | 100     | Total   |
| Vanuatu       | 19,600  | 32,700  | 42,700   | 50,200      | 65,000               | 108,300 | 84,000  | 60,700  |
| 1             | 7,400   | 11,800  | 12,100   | 12,400      | 12,100               | 12,400  | 6,700   | 10,100  |
| 2             | 15,200  | 17,600  | 17,000   | 20,700      | 24,600               | 26,100  | 19,100  | 18,700  |
| 3             | 20,700  | 21,800  | 23,500   | 26,400      | 28,200               | 34,800  | 23,400  | 24,900  |
| 4             | 27,000  | 28,900  | 28,200   | 32,200      | 31,800               | 41,100  | 26,200  | 30,400  |
| 5             | 34,200  | 34,900  | 36,500   | 37,600      | 39,300               | 42,400  | 31,900  | 37,300  |
| 6             | 44,500  | 42,300  | 44,200   | 44,100      | 47,400               | 50,700  | 39,900  | 45,400  |
| 7             | 47,200  | 53,200  | 55,200   | 52,600      | 56,300               | 63,800  | 43,000  | 54,700  |
| 8             | 63,500  | 67,000  | 72,800   | 69,400      | 73,600               | 74,900  | 61,300  | 71,500  |
| 9             | 88,800  | 91,000  | 98,000   | 100,300     | 97,200               | 102,300 | 81,700  | 97,300  |
| 10            | 210,500 | 238,500 | 239,400  | 171,000     | 170,700              | 231,900 | 222,000 | 216,300 |
| Rural         | 19,800  | 32,800  | 42,900   | 49, 400     | 64,200               | 111,100 | 55,000  | 53,500  |
| 1             | 7,300   | 11,800  | 11,700   | 11,800      | 10,600               | 9,700   | 5,100   | 9,600   |
| 2             | 15,300  | 17,500  | 17,000   | 18,800      | 21,400               | 20,900  | 14,000  | 17,200  |
| 3             | 21,000  | 22,000  | 23,400   | 24,900      | 23,900               | 29,000  | 22,100  | 23,300  |
| 4             | 27,000  | 28,900  | 28,700   | 31,000      | 27,900               | 33,600  | 28,200  | 29,200  |
| 5             | 34,200  | 35,200  | 36,300   | 37,700      | 36,600               | 36,900  | 38,100  | 36,400  |
| 6             | 44,500  | 42,800  | 44,100   | 44,000      | 46,200               | 45,400  | 42,100  | 44,500  |
| 7             | 57,500  | 53,100  | 55,200   | 53,300      | 56,600               | 61,000  | 49,800  | 55,700  |
| 8             | 63,500  | 68,200  | 73,500   | 71,300      | 77,200               | 80,800  | 73,200  | 75,100  |
| 9             | 88,800  | 91,000  | 101,000  | 105,900     | 105,000              | 112,100 | 101,100 | 106,000 |
| 10            | 210,500 | 238,500 | 255,100  | 170,100     | 182,400              | 265,300 | 366,700 | 237,600 |
| Urban         | 16,400  | 27,200  | 36, 700  | 58,400      | 67,800               | 104,700 | 94,500  | 86,200  |
| 1             | 8,800   | 12,200  | 15,400   | 16,400      | 15,900               | 18,200  | 12,200  | 13,800  |
| 2             | 12,600  | 32,400  | 17,400   | 30,800      | 28,500               | 30,200  | 26,900  | 27,500  |
| 3             | 14,900  | 13,000  | 41,300   | 44,100      | 38,700               | 40,500  | 25,000  | 36,300  |
| 4             | 0       | 0       | 18,800   | 60,600      | 50,500               | 50,800  | 25,200  | 38,600  |
| 5             | 0       | 22,400  | 66,700   | 34,700      | 52,900               | 51,000  | 31,000  | 41,900  |
| 6             | 0       | 29,300  | 44,400   | 46,300      | 54,300               | 58,900  | 38,600  | 49,900  |
| 7             | 35,600  | 55,800  | 0        | 46,200      | 52,900               | 71,200  | 41,600  | 50,600  |
| 8             | 0       | 52,500  | 52,300   | 59,500      | 62,100               | 67,400  | 59,100  | 63,000  |
| 9             | 0       | 0       | 70,800   | 72,400      | 77,200               | 86,500  | 76,600  | 80,500  |
| 10            | 0       | 0       | 94,900   | 175,600     | 152,800              | 200,100 | 211,000 | 197,300 |