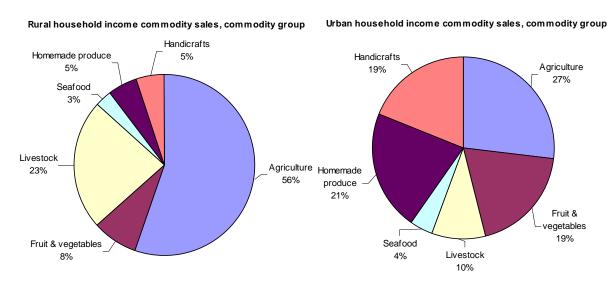

 $<sup>^{1}</sup>$  Cash sources include wages and salaries, income from the sale of agriculture, fish and seafood and handicrafts and other cash income.

Table 2-12 Household income and expenditure decile and number of households, region, 2006 HIES