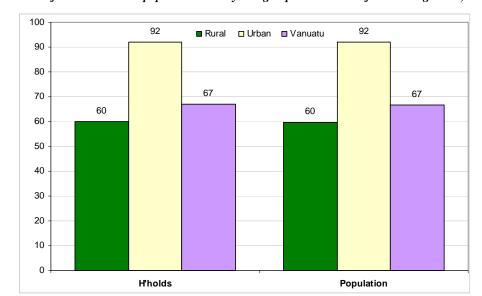

## List of Figures and Tables

| Chapter 1. Population and households                                                                                |           |
|---------------------------------------------------------------------------------------------------------------------|-----------|
| Figure 1-1 Vanuatu population structure, 2006 HIES                                                                  | 15        |
| Figure 1-2 Vanuatu household arrangements, 2006 HIES                                                                | 16        |
| Statistical tables                                                                                                  |           |
| Table 1-1 Province, age group and sex, 2006 HIES                                                                    | 17        |
| Table 1-2 Province, age group and sex, % total, 2006 HIES                                                           | 18        |
| Table 1-3 Province, broad age group and sex, 2006 HIES                                                              |           |
| Table 1-4 Province, broad age group, sex and average household size, % total, 2006 HIES                             | 19        |
| Table 1-5 Province, dependency and sex ratios, 2006 HIES                                                            |           |
| Table 1-6 Province, sex of household head, population and households, average monthly expenditure, 2006 HIES        | 20        |
| Table 1-7 Province, household living arrangements and sex of household head, % total, 2006 HIES                     |           |
| Table 1-8 Province, household living arrangements and sex of household head, average monthly household expenditure  |           |
| T.I. (0.0 1.1 1.1 1.1 1.1 1.1 1.1 1.1 1.1 1.1                                                                       |           |
| Table 1-9 Population aged 15 years and over, province, marital status and sex, 2006 HIES                            |           |
| Table 1-10 Population aged 15 years and over, province, marital status and sex, % sex, 2006 HIES                    |           |
| Table 1-11 Province, ethnicity and sex, 2000 FIES                                                                   |           |
|                                                                                                                     |           |
| Chapter 2. Income and expenditure                                                                                   |           |
| Figure 2-1 Source of household income (million vatu), 2006 HIES                                                     |           |
| Figure 2-2 Source of household income, urban and rural areas, 2006 HIES                                             |           |
| Figure 2-3 Percentage of households and income from cash sources, 2006. HIES                                        |           |
| Figure 2-5 Monthly household income and expenditure, both less than VT500,000, 2006 HIES                            |           |
| Figure 2-6 Monthly household income and expenditure, both less than \$1500,000, 2006 Files                          |           |
| Figure 2-7 Type of household expenditure, 2006 HIES                                                                 |           |
| Figure 2-8 Type of household expenditure, 2000 ThES                                                                 |           |
| Figure 2-9 Average household monthly expenditure by group, urban and rural areas, 2006 HIES                         |           |
| Figure 2-10 Average monthly household expenditure, province, 2006 HIES                                              |           |
| Figure 2-11 Average monthly household subsistence consumption, 2006 HIES                                            |           |
| Figure 2-12 Household expenditure decile and average household monthly expenditure, urban and rural areas, 2006 H   |           |
| Figure 2-13 Food and Basic Needs Poverty lines (Vatu required per month per adult equivalent), 2006 HIES            |           |
| Figure 2-14 Incidence of poverty as % of households and % of population (adult equivalent), 2006 HIES               | 33        |
| Statistical tables                                                                                                  | 35        |
| Table 2-1 Source of household monthly income, 2006 HIES                                                             | 35        |
| Table 2-2 Income decile, province and number of households, % total, 2006 HIES                                      |           |
| Table 2-3 Income decile, location of household and average monthly household income, 2006 HIES                      | 35        |
| Table 2-4 Income quintile, province and average monthly household income, 2006 HIES                                 |           |
| Table 2-5 Province, ethnicity of the household head and average monthly household income, 2006 HIES                 |           |
| Table 2-6 Province, source of monthly income, average income and sex of household head, 2006 HIES                   |           |
| Table 2-7 Size of the household and household monthly income, 2006 HIES                                             |           |
| Table 2-8 Size of the household, province and average household monthly income, 2006 HIES                           |           |
| Table 2-9 Number of working persons aged 10 years and over, region and average household monthly income, 2006 H     |           |
| Table 2-10 Household income decile and number of working persons aged 10 years and over, region, 2006 HIES          |           |
| Table 2-11 Household income decile, average household monthly cash income, region and % income from cash source     |           |
| Table 2-12 Household income and expenditure decile and number of households, region, 2006 HIES                      |           |
| Table 2-14 Expenditure decile, location of nousehold and average monthly household expenditure, 2006 HIES           |           |
| Table 2-15 Province, ethnicity and sex of the household head and average monthly household expenditure, 2006 HIES   |           |
| Table 2-16 Region, type of monthly own account (subsistence) expenditure, average expenditure and sex of the housel |           |
| HIES                                                                                                                |           |
| Table 2-17 Size of the household and household monthly expenditure, 2006 HIES                                       | 42        |
| Table 2-18 Size of the household, province and average household monthly expenditure, 2006 HIES                     |           |
| Table 2-19 Number of working persons aged 10 years and over, region and average household monthly expenditure, 2    |           |
| Table 2-20 Province, source of monthly income, household and population counts, average monthly income, 2006 HIES   | 3 44      |
| Table 2-21 Province, type of monthly expenditure, household and population counts, average monthly expenditure, 200 | 6 HIES 45 |
| Chapter 3. Housing                                                                                                  | 47        |
| Figure 3-1 Households and migration since 1999, 2006 HIES                                                           |           |
| Figure 3-2 Type of house, 2006 HIES                                                                                 |           |
| Figure 3-3 Main cooking fuel, 2006 HIES                                                                             |           |
| Figure 3-4 Percent of households and population mainly using improved sources for drinking water, 2006 HIES         |           |
| Figure 3-5 Percent of households and population mainly using improved toilet facility, 2006 HIES                    |           |
| Figure 3-6 Major housing and household operations expenditures, 2006 HIES                                           |           |
| Statistical tables                                                                                                  | 53        |
| Table 3-1 Province and whether the household has moved since 1999 by tenure1 of the dwelling, 2006 HIES             |           |
| Table 3-2 Households which have moved since1999 and province and reason for moving, 2006 HIES                       | 53        |