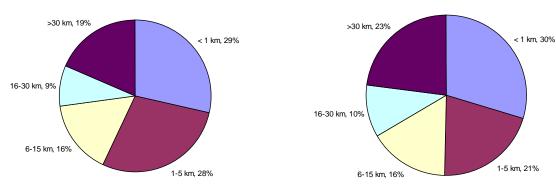

## List of Figures and Tables

| Chapter 1. Population and households                                                                                |           |
|---------------------------------------------------------------------------------------------------------------------|-----------|
| Figure 1-1 Vanuatu population structure, 2006 HIES                                                                  | 15        |
| Figure 1-2 Vanuatu household arrangements, 2006 HIES                                                                | 16        |
| Statistical tables                                                                                                  |           |
| Table 1-1 Province, age group and sex, 2006 HIES                                                                    | 17        |
| Table 1-2 Province, age group and sex, % total, 2006 HIES                                                           | 18        |
| Table 1-3 Province, broad age group and sex, 2006 HIES                                                              |           |
| Table 1-4 Province, broad age group, sex and average household size, % total, 2006 HIES                             | 19        |
| Table 1-5 Province, dependency and sex ratios, 2006 HIES                                                            |           |
| Table 1-6 Province, sex of household head, population and households, average monthly expenditure, 2006 HIES        | 20        |
| Table 1-7 Province, household living arrangements and sex of household head, % total, 2006 HIES                     |           |
| Table 1-8 Province, household living arrangements and sex of household head, average monthly household expenditure  |           |
| T.I. (0.0 1.1 1.1 1.1 1.1 1.1 1.1 1.1 1.1 1.1                                                                       |           |
| Table 1-9 Population aged 15 years and over, province, marital status and sex, 2006 HIES                            |           |
| Table 1-10 Population aged 15 years and over, province, marital status and sex, % sex, 2006 HIES                    |           |
| Table 1-11 Province, ethnicity and sex, 2000 FIES                                                                   |           |
|                                                                                                                     |           |
| Chapter 2. Income and expenditure                                                                                   |           |
| Figure 2-1 Source of household income (million vatu), 2006 HIES                                                     |           |
| Figure 2-2 Source of household income, urban and rural areas, 2006 HIES                                             |           |
| Figure 2-3 Percentage of households and income from cash sources, 2006. HIES                                        |           |
| Figure 2-5 Monthly household income and expenditure, both less than VT500,000, 2006 HIES                            |           |
| Figure 2-6 Monthly household income and expenditure, both less than \$1500,000, 2006 Files                          |           |
| Figure 2-7 Type of household expenditure, 2006 HIES                                                                 |           |
| Figure 2-8 Type of household expenditure, 2000 ThES                                                                 |           |
| Figure 2-9 Average household monthly expenditure by group, urban and rural areas, 2006 HIES                         |           |
| Figure 2-10 Average monthly household expenditure, province, 2006 HIES                                              |           |
| Figure 2-11 Average monthly household subsistence consumption, 2006 HIES                                            |           |
| Figure 2-12 Household expenditure decile and average household monthly expenditure, urban and rural areas, 2006 H   |           |
| Figure 2-13 Food and Basic Needs Poverty lines (Vatu required per month per adult equivalent), 2006 HIES            |           |
| Figure 2-14 Incidence of poverty as % of households and % of population (adult equivalent), 2006 HIES               | 33        |
| Statistical tables                                                                                                  | 35        |
| Table 2-1 Source of household monthly income, 2006 HIES                                                             | 35        |
| Table 2-2 Income decile, province and number of households, % total, 2006 HIES                                      |           |
| Table 2-3 Income decile, location of household and average monthly household income, 2006 HIES                      | 35        |
| Table 2-4 Income quintile, province and average monthly household income, 2006 HIES                                 |           |
| Table 2-5 Province, ethnicity of the household head and average monthly household income, 2006 HIES                 |           |
| Table 2-6 Province, source of monthly income, average income and sex of household head, 2006 HIES                   |           |
| Table 2-7 Size of the household and household monthly income, 2006 HIES                                             |           |
| Table 2-8 Size of the household, province and average household monthly income, 2006 HIES                           |           |
| Table 2-9 Number of working persons aged 10 years and over, region and average household monthly income, 2006 H     |           |
| Table 2-10 Household income decile and number of working persons aged 10 years and over, region, 2006 HIES          |           |
| Table 2-11 Household income decile, average household monthly cash income, region and % income from cash source     |           |
| Table 2-12 Household income and expenditure decile and number of households, region, 2006 HIES                      |           |
| Table 2-14 Expenditure decile, location of nousehold and average monthly household expenditure, 2006 HIES           |           |
| Table 2-15 Province, ethnicity and sex of the household head and average monthly household expenditure, 2006 HIES   |           |
| Table 2-16 Region, type of monthly own account (subsistence) expenditure, average expenditure and sex of the housel |           |
| HIES                                                                                                                |           |
| Table 2-17 Size of the household and household monthly expenditure, 2006 HIES                                       | 42        |
| Table 2-18 Size of the household, province and average household monthly expenditure, 2006 HIES                     |           |
| Table 2-19 Number of working persons aged 10 years and over, region and average household monthly expenditure, 2    |           |
| Table 2-20 Province, source of monthly income, household and population counts, average monthly income, 2006 HIES   | 3 44      |
| Table 2-21 Province, type of monthly expenditure, household and population counts, average monthly expenditure, 200 | 6 HIES 45 |
| Chapter 3. Housing                                                                                                  | 47        |
| Figure 3-1 Households and migration since 1999, 2006 HIES                                                           |           |
| Figure 3-2 Type of house, 2006 HIES                                                                                 |           |
| Figure 3-3 Main cooking fuel, 2006 HIES                                                                             |           |
| Figure 3-4 Percent of households and population mainly using improved sources for drinking water, 2006 HIES         |           |
| Figure 3-5 Percent of households and population mainly using improved toilet facility, 2006 HIES                    |           |
| Figure 3-6 Major housing and household operations expenditures, 2006 HIES                                           |           |
| Statistical tables                                                                                                  | 53        |
| Table 3-1 Province and whether the household has moved since 1999 by tenure1 of the dwelling, 2006 HIES             |           |
| Table 3-2 Households which have moved since1999 and province and reason for moving, 2006 HIES                       | 53        |

| Table 3-3 Households which have moved since 1999, province, sex of household head and reason for moving, 2006 HIES                                       | 54       |
|----------------------------------------------------------------------------------------------------------------------------------------------------------|----------|
| Table 3-4 Roof and wall material by house type, region, 2006 HIES                                                                                        |          |
| Table 3-5 Province, household monthly expenditure and house type, 2006 HIES                                                                              |          |
| Table 3-6 Type of kitchen and house type, region, 2006 HIES                                                                                              |          |
| Table 3-7 Type of lighting used and house type, region, 2006 HIES                                                                                        |          |
| Table 3-8 Main cooking fuel and average monthly household expenditure, region, 2006 HIES                                                                 |          |
| Table 3-9 Rural households not using improved sources of water which have to travel to get water, time to get water, 2006 HIES                           |          |
| Table 3-10 Rural households not using improved sources of water which have to travel to get water, time to get water and household                       |          |
| member usually collecting water, 2006 HIES                                                                                                               |          |
| Table 3-11 Household's shower of bath place and province, 2000 FIES                                                                                      |          |
| Table 3-13 Main toilet facility for households and population, household monthly expenditure and province, 2006 HIES                                     |          |
| Table 3-14 Housing and household operation household monthly expenditure, item, province, 2006 HIES                                                      |          |
| Chapter 4. Access to transport, market centres and communications                                                                                        |          |
| Figure 4-1 Usual means of communication, 2006 HIES                                                                                                       | 75       |
| Figure 4-1 Osual means of communication, 2006 FIES                                                                                                       | 76<br>76 |
| Figure 4-3 Usual means of accessing information, urban and rural areas, 2006 HIES                                                                        |          |
| Figure 4-4 Usual means of transport, urban and rural areas, 2006 HIES                                                                                    |          |
| Figure 4-5 Average monthly household transport expenditure and region, 2006 HIES                                                                         |          |
| Figure 4-6 Percent of provinces population living 5 km or less from nearest road, 2006 HIES                                                              |          |
| Figure 4-7 Percent of provinces population living 5 km or less from nearest wharf, 2006 HIES                                                             |          |
| Figure 4-8 Percent of provinces population living 5 km or less from nearest airstrip, 2006 HIES                                                          |          |
| Figure 4-9 Average annual household expenditure on domestic airfares, province, 2006 HIES                                                                |          |
| Figure 4-10 Nearest market or commercial centre where households buy and sell goods most often, 2006 HIES                                                |          |
| Figure 4-11 Distance from home to nearest market or commercial centre buy and sell goods most often, 2006 HIES                                           | 81       |
| Figure 4-12 Frequency of visits to nearest market or commercial centre, 2006 HIES                                                                        | 81       |
| Figure 4-13 Means of travel to the market, 2006 HIES                                                                                                     |          |
| Figure 4-14 Frequency of visits to the market and region, % of household monthly income from the sale of agricultural, fish and hand                     |          |
| products, 2006 HIES                                                                                                                                      |          |
| Figure 4-15 Monthly household expenditure on internal and overseas travel, region, 2006 HIES                                                             |          |
| Statistical tables                                                                                                                                       |          |
| Table 4-1 Usual means of communication and province, 2006 HIES                                                                                           |          |
| Table 4-3 Usual means of accessing information and province, 2006 HIES                                                                                   |          |
| Table 4-4 Usual means of accessing information and province, 2000 FileS                                                                                  |          |
| Table 4-5 Main source of transport and province, 2006 HIES                                                                                               |          |
| Table 4-6 Transport sub-group, region, total monthly expenditure and averages, 2006 HIES                                                                 |          |
| Table 4-7 Distance to nearest road, percent of population, sex of household head, 2006 HIES                                                              |          |
| Table 4-8 Distance to nearest road, province, 2006 HIES                                                                                                  |          |
| Table 4-9 Distance to nearest road, province, 2006 HIES                                                                                                  |          |
| Table 4-10 Distance to nearest wharf, province, 2006 HIES                                                                                                |          |
| Table 4-11 Distance to nearest wharf, province, 2006 HIES                                                                                                |          |
| Table 4-12 Distance to nearest airstrip, province, 2006 HIES                                                                                             |          |
| Table 4-13 Distance to nearest airstrip, percent of population, province, 2006 HIES                                                                      | 86       |
| Table 4-14 Distance from home to nearest market or commercial centre buy/sell goods most often, province, 2006 HIES                                      |          |
| Table 4-15 Distance from home to nearest market or commercial centre buy/sell goods most often, % province, 2006 HIES                                    |          |
| Table 4-16 Type of market and frequency of visits, households in region, 2006 HIES                                                                       |          |
| Table 4-17 Type of market and frequency of visits, % total, 2006 HIES                                                                                    |          |
| Table 4-18 Household monthly expenditure on internal and overseas travel, province, 2006 HIES                                                            |          |
| Table 4-19 Household monthly expenditure on internal and overseas travel, sex of household head and province, 2006 HIES                                  |          |
| Table 4-21 Province, average household monthly income and frequency of market visits, 2006 HIES                                                          |          |
|                                                                                                                                                          |          |
| Chapter 5. Education and Health                                                                                                                          |          |
| Table 5-1a Ministry of Education 2006 primary and secondary school enrolment and 2006 HIES primary and secondary attendants of persons 6 years and over. |          |
| Education Results                                                                                                                                        |          |
| Figure 5-1 Vanuatu highest qualification, persons aged 6 years and over, 2006 HIES                                                                       |          |
| Figure 5-1 Validate highest qualification, persons aged 6 years and 6ver, 2000 Files                                                                     |          |
| Figure 5-3 Education expenditure, 2006 HIES                                                                                                              |          |
| Health Results                                                                                                                                           |          |
| Figure 5-4 Health in the last 12 months, 2006 HIES                                                                                                       |          |
| Figure 5-5 Diagnosed health problems and sex, 2006 HIES                                                                                                  |          |
| Figure 5-6 Health services expenditure, rural and urban areas, 2006 HIES                                                                                 |          |
| Education Statistical tables                                                                                                                             |          |
| Table 5-1 Current school attendance of persons aged 6 years and over, province, 2006 HIES                                                                |          |
| Table 5-2 Highest qualification of persons aged 6 years and over, region, 2006 HIES                                                                      |          |
| Table 5-3 Reasons for not currently attending school for persons aged 6 years and over, sex and region, 2006 HIFS                                        |          |