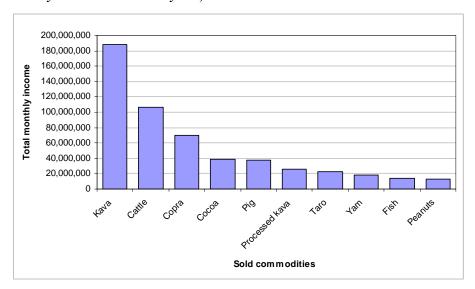

Table 2-13 Expenditure decile, location of household and average monthly household expenditure, 2006 HIES

|                    | Average month | ly household exp | enditure |
|--------------------|---------------|------------------|----------|
| Expenditure decile | Rural         | Urban            | Vanuatu  |
| 1                  | 11,700        | 16,000           | 12,100   |
| 2                  | 18,700        | 29,400           | 20,000   |
| 3                  | 23,600        | 36,000           | 24,900   |
| 4                  | 29,000        | 45,200           | 30,900   |
| 5                  | 35,600        | 48,500           | 37,200   |
| 6                  | 42,600        | 48,300           | 43,500   |
| 7                  | 50,400        | 49,800           | 50,300   |
| 8                  | 67,600        | 60,100           | 65,400   |
| 9                  | 94,000        | 75,500           | 86,800   |
| 10                 | 188,600       | 159,900          | 170,500  |
| Average            | 45,900        | 83,400           | 54,200   |