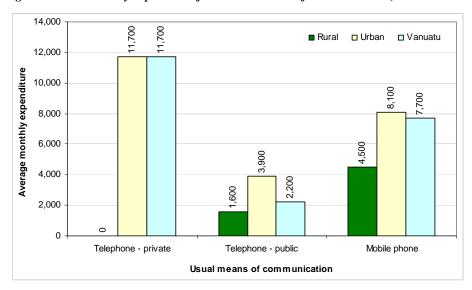

that they usually used a mobile phone for communication, assuming that households in rural areas with mobile phones only used these when in areas with network coverage.

Figure 4-1 Usual means of communication, 2006 HIES



For those households reporting expenditure on communications, there was relatively little variation between rural and urban areas in the monthly costs for privately owned telephones, with urban expenditure slightly higher at VT11,700 per month and rural at VT11,600 per month. Urban households spend considerably more on average on public telephone usage than rural ones; which is also attributable to higher access to public telephones in urban areas compared with rural ones.

Figure 4-2 Average household monthly expenditure for selected means of communication, 2006 HIES



Radio was the most common means households used to access information, with 62% of households in Vanuatu using radios for accessing information; mostly in rural areas (72% of households in rural areas and 30% of households in urban areas). As noted, the television network coverage in Vanuatu is limited, and this was the most common means of accessing information in urban areas in 12% of all households or 55% of urban households. When combined, television and radio accounted for 77% of households' main means of accessing information. An important source of accessing information in rural areas was 'other' which includes general 'word of mouth', community notice boards, meetings and discussions with leaders (clan, church, committees, NGOs and so on).

Usual means of accessing information -