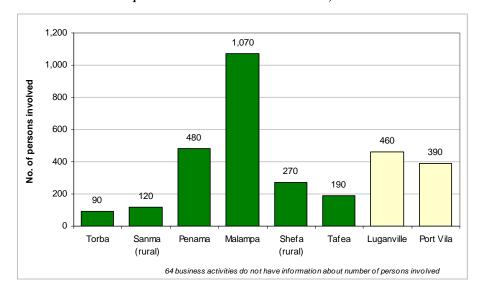

## List of Figures and Tables

| Chapter 1. Population and households                                                                                |           |
|---------------------------------------------------------------------------------------------------------------------|-----------|
| Figure 1-1 Vanuatu population structure, 2006 HIES                                                                  | 15        |
| Figure 1-2 Vanuatu household arrangements, 2006 HIES                                                                | 16        |
| Statistical tables                                                                                                  |           |
| Table 1-1 Province, age group and sex, 2006 HIES                                                                    | 17        |
| Table 1-2 Province, age group and sex, % total, 2006 HIES                                                           | 18        |
| Table 1-3 Province, broad age group and sex, 2006 HIES                                                              |           |
| Table 1-4 Province, broad age group, sex and average household size, % total, 2006 HIES                             | 19        |
| Table 1-5 Province, dependency and sex ratios, 2006 HIES                                                            |           |
| Table 1-6 Province, sex of household head, population and households, average monthly expenditure, 2006 HIES        | 20        |
| Table 1-7 Province, household living arrangements and sex of household head, % total, 2006 HIES                     |           |
| Table 1-8 Province, household living arrangements and sex of household head, average monthly household expenditure  |           |
| T.I. (0.0 1.1 1.1 1.1 1.1 1.1 1.1 1.1 1.1 1.1                                                                       |           |
| Table 1-9 Population aged 15 years and over, province, marital status and sex, 2006 HIES                            |           |
| Table 1-10 Population aged 15 years and over, province, marital status and sex, % sex, 2006 HIES                    |           |
| Table 1-11 Province, ethnicity and sex, 2000 FIES                                                                   |           |
|                                                                                                                     |           |
| Chapter 2. Income and expenditure                                                                                   |           |
| Figure 2-1 Source of household income (million vatu), 2006 HIES                                                     |           |
| Figure 2-2 Source of household income, urban and rural areas, 2006 HIES                                             |           |
| Figure 2-3 Percentage of households and income from cash sources, 2006. HIES                                        |           |
| Figure 2-5 Monthly household income and expenditure, both less than VT500,000, 2006 HIES                            |           |
| Figure 2-6 Monthly household income and expenditure, both less than \$1500,000, 2006 Files                          |           |
| Figure 2-7 Type of household expenditure, 2006 HIES                                                                 |           |
| Figure 2-8 Type of household expenditure, 2000 ThES                                                                 |           |
| Figure 2-9 Average household monthly expenditure by group, urban and rural areas, 2006 HIES                         |           |
| Figure 2-10 Average monthly household expenditure, province, 2006 HIES                                              |           |
| Figure 2-11 Average monthly household subsistence consumption, 2006 HIES                                            |           |
| Figure 2-12 Household expenditure decile and average household monthly expenditure, urban and rural areas, 2006 H   |           |
| Figure 2-13 Food and Basic Needs Poverty lines (Vatu required per month per adult equivalent), 2006 HIES            |           |
| Figure 2-14 Incidence of poverty as % of households and % of population (adult equivalent), 2006 HIES               | 33        |
| Statistical tables                                                                                                  | 35        |
| Table 2-1 Source of household monthly income, 2006 HIES                                                             | 35        |
| Table 2-2 Income decile, province and number of households, % total, 2006 HIES                                      |           |
| Table 2-3 Income decile, location of household and average monthly household income, 2006 HIES                      | 35        |
| Table 2-4 Income quintile, province and average monthly household income, 2006 HIES                                 |           |
| Table 2-5 Province, ethnicity of the household head and average monthly household income, 2006 HIES                 |           |
| Table 2-6 Province, source of monthly income, average income and sex of household head, 2006 HIES                   |           |
| Table 2-7 Size of the household and household monthly income, 2006 HIES                                             |           |
| Table 2-8 Size of the household, province and average household monthly income, 2006 HIES                           |           |
| Table 2-9 Number of working persons aged 10 years and over, region and average household monthly income, 2006 H     |           |
| Table 2-10 Household income decile and number of working persons aged 10 years and over, region, 2006 HIES          |           |
| Table 2-11 Household income decile, average household monthly cash income, region and % income from cash source     |           |
| Table 2-12 Household income and expenditure decile and number of households, region, 2006 HIES                      |           |
| Table 2-14 Expenditure decile, location of nousehold and average monthly household expenditure, 2006 HIES           |           |
| Table 2-15 Province, ethnicity and sex of the household head and average monthly household expenditure, 2006 HIES   |           |
| Table 2-16 Region, type of monthly own account (subsistence) expenditure, average expenditure and sex of the housel |           |
| HIES                                                                                                                |           |
| Table 2-17 Size of the household and household monthly expenditure, 2006 HIES                                       | 42        |
| Table 2-18 Size of the household, province and average household monthly expenditure, 2006 HIES                     |           |
| Table 2-19 Number of working persons aged 10 years and over, region and average household monthly expenditure, 2    |           |
| Table 2-20 Province, source of monthly income, household and population counts, average monthly income, 2006 HIES   | 3 44      |
| Table 2-21 Province, type of monthly expenditure, household and population counts, average monthly expenditure, 200 | 6 HIES 45 |
| Chapter 3. Housing                                                                                                  | 47        |
| Figure 3-1 Households and migration since 1999, 2006 HIES                                                           |           |
| Figure 3-2 Type of house, 2006 HIES                                                                                 |           |
| Figure 3-3 Main cooking fuel, 2006 HIES                                                                             |           |
| Figure 3-4 Percent of households and population mainly using improved sources for drinking water, 2006 HIES         |           |
| Figure 3-5 Percent of households and population mainly using improved toilet facility, 2006 HIES                    |           |
| Figure 3-6 Major housing and household operations expenditures, 2006 HIES                                           |           |
| Statistical tables                                                                                                  | 53        |
| Table 3-1 Province and whether the household has moved since 1999 by tenure1 of the dwelling, 2006 HIES             |           |
| Table 3-2 Households which have moved since1999 and province and reason for moving, 2006 HIES                       | 53        |