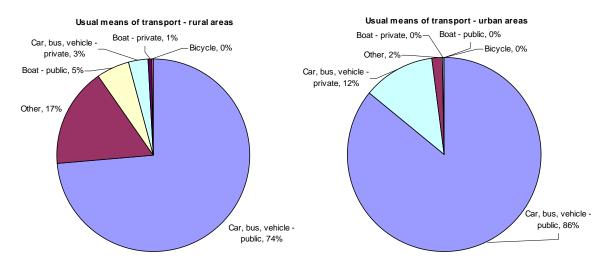

household members could use different modes of transport, just over three quarters of heads of households (76%) stated that the main means of transport used by members of the household was public transport. Public transport is typically a mini-bus van, public transport utility vehicle or light truck, generally privately owned but in some areas owned by the community. A further 13% of households, mostly in rural areas, reported 'other' as their usual means of transport – this could be walking, horse, tractor or other kind of vehicle, motorbike and so on.

The 2006 HIES recorded approximately the same number of private vehicles used in rural and urban areas – 1,160 in rural areas and 1,180 in urban areas. However this represented 12% of urban households compared with only 3% of rural ones.



Figure 4-4 Usual means of transport, urban and rural areas, 2006 HIES

Overall rural households spent an average of VT6,500 a month on transport including local boat hire, compared with VT11,900 in urban households and a national average expenditure of VT8,500 on transport (based on the 9,885 households which reported transport expenditure). When local boat hire is not included the monthly averages change to VT7,650 in rural areas, VT11,880 in urban areas and VT9,440 nationally (based on 8,820 households). The monthly average expenditure when boat hire is included is lower than that when it is excluded, implying that the 1,065 households which only had boat hire expenditure for transport spent

comparatively smaller amounts on transport (boat hire only) compared with households spending