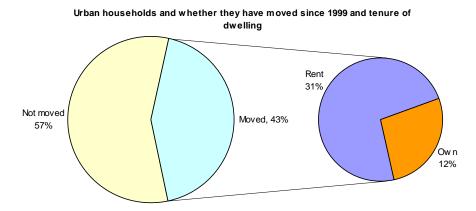

## List of Figures and Tables

| Chapter 1. Population and households                                                                                |           |
|---------------------------------------------------------------------------------------------------------------------|-----------|
| Figure 1-1 Vanuatu population structure, 2006 HIES                                                                  | 15        |
| Figure 1-2 Vanuatu household arrangements, 2006 HIES                                                                | 16        |
| Statistical tables                                                                                                  |           |
| Table 1-1 Province, age group and sex, 2006 HIES                                                                    | 17        |
| Table 1-2 Province, age group and sex, % total, 2006 HIES                                                           | 18        |
| Table 1-3 Province, broad age group and sex, 2006 HIES                                                              |           |
| Table 1-4 Province, broad age group, sex and average household size, % total, 2006 HIES                             | 19        |
| Table 1-5 Province, dependency and sex ratios, 2006 HIES                                                            |           |
| Table 1-6 Province, sex of household head, population and households, average monthly expenditure, 2006 HIES        | 20        |
| Table 1-7 Province, household living arrangements and sex of household head, % total, 2006 HIES                     |           |
| Table 1-8 Province, household living arrangements and sex of household head, average monthly household expenditure  |           |
| T.I. (0.0 1.1 1.1 1.1 1.1 1.1 1.1 1.1 1.1 1.1                                                                       |           |
| Table 1-9 Population aged 15 years and over, province, marital status and sex, 2006 HIES                            |           |
| Table 1-10 Population aged 15 years and over, province, marital status and sex, % sex, 2006 HIES                    |           |
| Table 1-11 Province, ethnicity and sex, 2000 FIES                                                                   |           |
|                                                                                                                     |           |
| Chapter 2. Income and expenditure                                                                                   |           |
| Figure 2-1 Source of household income (million vatu), 2006 HIES                                                     |           |
| Figure 2-2 Source of household income, urban and rural areas, 2006 HIES                                             |           |
| Figure 2-3 Percentage of households and income from cash sources, 2006. HIES                                        |           |
| Figure 2-5 Monthly household income and expenditure, both less than VT500,000, 2006 HIES                            |           |
| Figure 2-6 Monthly household income and expenditure, both less than \$1500,000, 2006 Files                          |           |
| Figure 2-7 Type of household expenditure, 2006 HIES                                                                 |           |
| Figure 2-8 Type of household expenditure, 2000 ThES                                                                 |           |
| Figure 2-9 Average household monthly expenditure by group, urban and rural areas, 2006 HIES                         |           |
| Figure 2-10 Average monthly household expenditure, province, 2006 HIES                                              |           |
| Figure 2-11 Average monthly household subsistence consumption, 2006 HIES                                            |           |
| Figure 2-12 Household expenditure decile and average household monthly expenditure, urban and rural areas, 2006 H   |           |
| Figure 2-13 Food and Basic Needs Poverty lines (Vatu required per month per adult equivalent), 2006 HIES            |           |
| Figure 2-14 Incidence of poverty as % of households and % of population (adult equivalent), 2006 HIES               | 33        |
| Statistical tables                                                                                                  | 35        |
| Table 2-1 Source of household monthly income, 2006 HIES                                                             | 35        |
| Table 2-2 Income decile, province and number of households, % total, 2006 HIES                                      |           |
| Table 2-3 Income decile, location of household and average monthly household income, 2006 HIES                      | 35        |
| Table 2-4 Income quintile, province and average monthly household income, 2006 HIES                                 |           |
| Table 2-5 Province, ethnicity of the household head and average monthly household income, 2006 HIES                 |           |
| Table 2-6 Province, source of monthly income, average income and sex of household head, 2006 HIES                   |           |
| Table 2-7 Size of the household and household monthly income, 2006 HIES                                             |           |
| Table 2-8 Size of the household, province and average household monthly income, 2006 HIES                           |           |
| Table 2-9 Number of working persons aged 10 years and over, region and average household monthly income, 2006 H     |           |
| Table 2-10 Household income decile and number of working persons aged 10 years and over, region, 2006 HIES          |           |
| Table 2-11 Household income decile, average household monthly cash income, region and % income from cash source     |           |
| Table 2-12 Household income and expenditure decile and number of households, region, 2006 HIES                      |           |
| Table 2-14 Expenditure decile, location of nousehold and average monthly household expenditure, 2006 HIES           |           |
| Table 2-15 Province, ethnicity and sex of the household head and average monthly household expenditure, 2006 HIES   |           |
| Table 2-16 Region, type of monthly own account (subsistence) expenditure, average expenditure and sex of the housel |           |
| HIES                                                                                                                |           |
| Table 2-17 Size of the household and household monthly expenditure, 2006 HIES                                       | 42        |
| Table 2-18 Size of the household, province and average household monthly expenditure, 2006 HIES                     |           |
| Table 2-19 Number of working persons aged 10 years and over, region and average household monthly expenditure, 2    |           |
| Table 2-20 Province, source of monthly income, household and population counts, average monthly income, 2006 HIES   | 3 44      |
| Table 2-21 Province, type of monthly expenditure, household and population counts, average monthly expenditure, 200 | 6 HIES 45 |
| Chapter 3. Housing                                                                                                  | 47        |
| Figure 3-1 Households and migration since 1999, 2006 HIES                                                           |           |
| Figure 3-2 Type of house, 2006 HIES                                                                                 |           |
| Figure 3-3 Main cooking fuel, 2006 HIES                                                                             |           |
| Figure 3-4 Percent of households and population mainly using improved sources for drinking water, 2006 HIES         |           |
| Figure 3-5 Percent of households and population mainly using improved toilet facility, 2006 HIES                    |           |
| Figure 3-6 Major housing and household operations expenditures, 2006 HIES                                           |           |
| Statistical tables                                                                                                  | 53        |
| Table 3-1 Province and whether the household has moved since 1999 by tenure1 of the dwelling, 2006 HIES             |           |
| Table 3-2 Households which have moved since1999 and province and reason for moving, 2006 HIES                       | 53        |