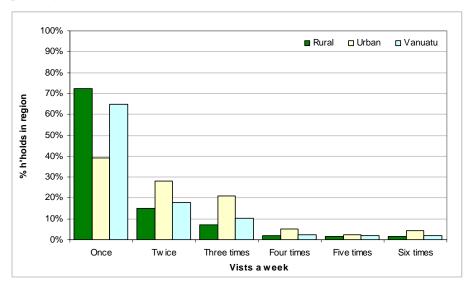

## List of Figures and Tables

| Chapter 1. Population and households                                                                                |           |
|---------------------------------------------------------------------------------------------------------------------|-----------|
| Figure 1-1 Vanuatu population structure, 2006 HIES                                                                  | 15        |
| Figure 1-2 Vanuatu household arrangements, 2006 HIES                                                                | 16        |
| Statistical tables                                                                                                  |           |
| Table 1-1 Province, age group and sex, 2006 HIES                                                                    | 17        |
| Table 1-2 Province, age group and sex, % total, 2006 HIES                                                           | 18        |
| Table 1-3 Province, broad age group and sex, 2006 HIES                                                              |           |
| Table 1-4 Province, broad age group, sex and average household size, % total, 2006 HIES                             | 19        |
| Table 1-5 Province, dependency and sex ratios, 2006 HIES                                                            |           |
| Table 1-6 Province, sex of household head, population and households, average monthly expenditure, 2006 HIES        | 20        |
| Table 1-7 Province, household living arrangements and sex of household head, % total, 2006 HIES                     |           |
| Table 1-8 Province, household living arrangements and sex of household head, average monthly household expenditure  |           |
| T.I. (0.0 1.1 1.1 1.1 1.1 1.1 1.1 1.1 1.1 1.1                                                                       |           |
| Table 1-9 Population aged 15 years and over, province, marital status and sex, 2006 HIES                            |           |
| Table 1-10 Population aged 15 years and over, province, marital status and sex, % sex, 2006 HIES                    |           |
| Table 1-11 Province, ethnicity and sex, 2000 FIES                                                                   |           |
|                                                                                                                     |           |
| Chapter 2. Income and expenditure                                                                                   |           |
| Figure 2-1 Source of household income (million vatu), 2006 HIES                                                     |           |
| Figure 2-2 Source of household income, urban and rural areas, 2006 HIES                                             |           |
| Figure 2-3 Percentage of households and income from cash sources, 2006. HIES                                        |           |
| Figure 2-5 Monthly household income and expenditure, both less than VT500,000, 2006 HIES                            |           |
| Figure 2-6 Monthly household income and expenditure, both less than \$1500,000, 2006 Files                          |           |
| Figure 2-7 Type of household expenditure, 2006 HIES                                                                 |           |
| Figure 2-8 Type of household expenditure, 2000 ThES                                                                 |           |
| Figure 2-9 Average household monthly expenditure by group, urban and rural areas, 2006 HIES                         |           |
| Figure 2-10 Average monthly household expenditure, province, 2006 HIES                                              |           |
| Figure 2-11 Average monthly household subsistence consumption, 2006 HIES                                            |           |
| Figure 2-12 Household expenditure decile and average household monthly expenditure, urban and rural areas, 2006 H   |           |
| Figure 2-13 Food and Basic Needs Poverty lines (Vatu required per month per adult equivalent), 2006 HIES            |           |
| Figure 2-14 Incidence of poverty as % of households and % of population (adult equivalent), 2006 HIES               | 33        |
| Statistical tables                                                                                                  | 35        |
| Table 2-1 Source of household monthly income, 2006 HIES                                                             | 35        |
| Table 2-2 Income decile, province and number of households, % total, 2006 HIES                                      |           |
| Table 2-3 Income decile, location of household and average monthly household income, 2006 HIES                      | 35        |
| Table 2-4 Income quintile, province and average monthly household income, 2006 HIES                                 |           |
| Table 2-5 Province, ethnicity of the household head and average monthly household income, 2006 HIES                 |           |
| Table 2-6 Province, source of monthly income, average income and sex of household head, 2006 HIES                   |           |
| Table 2-7 Size of the household and household monthly income, 2006 HIES                                             |           |
| Table 2-8 Size of the household, province and average household monthly income, 2006 HIES                           |           |
| Table 2-9 Number of working persons aged 10 years and over, region and average household monthly income, 2006 H     |           |
| Table 2-10 Household income decile and number of working persons aged 10 years and over, region, 2006 HIES          |           |
| Table 2-11 Household income decile, average household monthly cash income, region and % income from cash source     |           |
| Table 2-12 Household income and expenditure decile and number of households, region, 2006 HIES                      |           |
| Table 2-14 Expenditure decile, location of nousehold and average monthly household expenditure, 2006 HIES           |           |
| Table 2-15 Province, ethnicity and sex of the household head and average monthly household expenditure, 2006 HIES   |           |
| Table 2-16 Region, type of monthly own account (subsistence) expenditure, average expenditure and sex of the housel |           |
| HIES                                                                                                                |           |
| Table 2-17 Size of the household and household monthly expenditure, 2006 HIES                                       | 42        |
| Table 2-18 Size of the household, province and average household monthly expenditure, 2006 HIES                     |           |
| Table 2-19 Number of working persons aged 10 years and over, region and average household monthly expenditure, 2    |           |
| Table 2-20 Province, source of monthly income, household and population counts, average monthly income, 2006 HIES   | 3 44      |
| Table 2-21 Province, type of monthly expenditure, household and population counts, average monthly expenditure, 200 | 6 HIES 45 |
| Chapter 3. Housing                                                                                                  | 47        |
| Figure 3-1 Households and migration since 1999, 2006 HIES                                                           |           |
| Figure 3-2 Type of house, 2006 HIES                                                                                 |           |
| Figure 3-3 Main cooking fuel, 2006 HIES                                                                             |           |
| Figure 3-4 Percent of households and population mainly using improved sources for drinking water, 2006 HIES         |           |
| Figure 3-5 Percent of households and population mainly using improved toilet facility, 2006 HIES                    |           |
| Figure 3-6 Major housing and household operations expenditures, 2006 HIES                                           |           |
| Statistical tables                                                                                                  | 53        |
| Table 3-1 Province and whether the household has moved since 1999 by tenure1 of the dwelling, 2006 HIES             |           |
| Table 3-2 Households which have moved since1999 and province and reason for moving, 2006 HIES                       | 53        |

| Table 3-3 Households which have moved since 1999, province, sex of household head and reason for moving, 2006 HIES                                       | 54       |
|----------------------------------------------------------------------------------------------------------------------------------------------------------|----------|
| Table 3-4 Roof and wall material by house type, region, 2006 HIES                                                                                        |          |
| Table 3-5 Province, household monthly expenditure and house type, 2006 HIES                                                                              |          |
| Table 3-6 Type of kitchen and house type, region, 2006 HIES                                                                                              |          |
| Table 3-7 Type of lighting used and house type, region, 2006 HIES                                                                                        |          |
| Table 3-8 Main cooking fuel and average monthly household expenditure, region, 2006 HIES                                                                 |          |
| Table 3-9 Rural households not using improved sources of water which have to travel to get water, time to get water, 2006 HIES                           |          |
| Table 3-10 Rural households not using improved sources of water which have to travel to get water, time to get water and household                       |          |
| member usually collecting water, 2006 HIES                                                                                                               |          |
| Table 3-11 Household's shower of bath place and province, 2000 FIES                                                                                      |          |
| Table 3-13 Main toilet facility for households and population, household monthly expenditure and province, 2006 HIES                                     |          |
| Table 3-14 Housing and household operation household monthly expenditure, item, province, 2006 HIES                                                      |          |
| Chapter 4. Access to transport, market centres and communications                                                                                        |          |
| Figure 4-1 Usual means of communication, 2006 HIES                                                                                                       | 75       |
| Figure 4-1 Osual means of communication, 2006 FIES                                                                                                       | 76<br>76 |
| Figure 4-3 Usual means of accessing information, urban and rural areas, 2006 HIES                                                                        |          |
| Figure 4-4 Usual means of transport, urban and rural areas, 2006 HIES                                                                                    |          |
| Figure 4-5 Average monthly household transport expenditure and region, 2006 HIES                                                                         |          |
| Figure 4-6 Percent of provinces population living 5 km or less from nearest road, 2006 HIES                                                              |          |
| Figure 4-7 Percent of provinces population living 5 km or less from nearest wharf, 2006 HIES                                                             |          |
| Figure 4-8 Percent of provinces population living 5 km or less from nearest airstrip, 2006 HIES                                                          |          |
| Figure 4-9 Average annual household expenditure on domestic airfares, province, 2006 HIES                                                                |          |
| Figure 4-10 Nearest market or commercial centre where households buy and sell goods most often, 2006 HIES                                                |          |
| Figure 4-11 Distance from home to nearest market or commercial centre buy and sell goods most often, 2006 HIES                                           | 81       |
| Figure 4-12 Frequency of visits to nearest market or commercial centre, 2006 HIES                                                                        | 81       |
| Figure 4-13 Means of travel to the market, 2006 HIES                                                                                                     |          |
| Figure 4-14 Frequency of visits to the market and region, % of household monthly income from the sale of agricultural, fish and hand                     |          |
| products, 2006 HIES                                                                                                                                      |          |
| Figure 4-15 Monthly household expenditure on internal and overseas travel, region, 2006 HIES                                                             |          |
| Statistical tables                                                                                                                                       |          |
| Table 4-1 Usual means of communication and province, 2006 HIES                                                                                           |          |
| Table 4-3 Usual means of accessing information and province, 2006 HIES                                                                                   |          |
| Table 4-4 Usual means of accessing information and province, 2000 FileS                                                                                  |          |
| Table 4-5 Main source of transport and province, 2006 HIES                                                                                               |          |
| Table 4-6 Transport sub-group, region, total monthly expenditure and averages, 2006 HIES                                                                 |          |
| Table 4-7 Distance to nearest road, percent of population, sex of household head, 2006 HIES                                                              |          |
| Table 4-8 Distance to nearest road, province, 2006 HIES                                                                                                  |          |
| Table 4-9 Distance to nearest road, province, 2006 HIES                                                                                                  |          |
| Table 4-10 Distance to nearest wharf, province, 2006 HIES                                                                                                |          |
| Table 4-11 Distance to nearest wharf, province, 2006 HIES                                                                                                |          |
| Table 4-12 Distance to nearest airstrip, province, 2006 HIES                                                                                             |          |
| Table 4-13 Distance to nearest airstrip, percent of population, province, 2006 HIES                                                                      | 86       |
| Table 4-14 Distance from home to nearest market or commercial centre buy/sell goods most often, province, 2006 HIES                                      |          |
| Table 4-15 Distance from home to nearest market or commercial centre buy/sell goods most often, % province, 2006 HIES                                    |          |
| Table 4-16 Type of market and frequency of visits, households in region, 2006 HIES                                                                       |          |
| Table 4-17 Type of market and frequency of visits, % total, 2006 HIES                                                                                    |          |
| Table 4-18 Household monthly expenditure on internal and overseas travel, province, 2006 HIES                                                            |          |
| Table 4-19 Household monthly expenditure on internal and overseas travel, sex of household head and province, 2006 HIES                                  |          |
| Table 4-21 Province, average household monthly income and frequency of market visits, 2006 HIES                                                          |          |
|                                                                                                                                                          |          |
| Chapter 5. Education and Health                                                                                                                          |          |
| Table 5-1a Ministry of Education 2006 primary and secondary school enrolment and 2006 HIES primary and secondary attendants of persons 6 years and over. |          |
| Education Results                                                                                                                                        |          |
| Figure 5-1 Vanuatu highest qualification, persons aged 6 years and over, 2006 HIES                                                                       |          |
| Figure 5-1 Validate highest qualification, persons aged 6 years and 6ver, 2000 Files                                                                     |          |
| Figure 5-3 Education expenditure, 2006 HIES                                                                                                              |          |
| Health Results                                                                                                                                           |          |
| Figure 5-4 Health in the last 12 months, 2006 HIES                                                                                                       |          |
| Figure 5-5 Diagnosed health problems and sex, 2006 HIES                                                                                                  |          |
| Figure 5-6 Health services expenditure, rural and urban areas, 2006 HIES                                                                                 |          |
| Education Statistical tables                                                                                                                             |          |
| Table 5-1 Current school attendance of persons aged 6 years and over, province, 2006 HIES                                                                |          |
| Table 5-2 Highest qualification of persons aged 6 years and over, region, 2006 HIES                                                                      |          |
| Table 5-3 Reasons for not currently attending school for persons aged 6 years and over, sex and region, 2006 HIFS                                        |          |