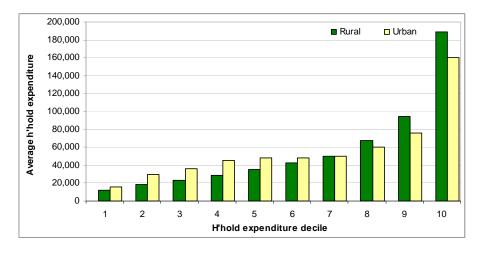

## Key results 2006 HIES

|                                                         |         |        |         | R      | Rural   |         |        |         | Urban      | an        |        |
|---------------------------------------------------------|---------|--------|---------|--------|---------|---------|--------|---------|------------|-----------|--------|
|                                                         |         |        | Sanma   |        |         | Shefa   |        |         |            |           |        |
|                                                         | Vanuatu | Torba  | (rural) | Penama | Malampa | (rural) | Tafea  | Rural   | Luganville | Port Vila | Urban  |
| Population                                              | 203,230 | 9,140  | 26,260  | 31,460 | 31,160  | 27,640  | 33,510 | 159,170 | 10,900     | 33,150    | 44,050 |
| Households                                              | 43,310  | 1,800  | 5,910   | 6,450  | 7,350   | 5,640   | 6,580  | 33,730  | 2,360      | 7,230     | 085'6  |
| Average household size                                  | 4.7     | 5.1    | 4.4     | 4.9    | 4.2     | 4.9     | 5.1    | 4.7     | 4.6        | 4.6       | 4.6    |
| % population aged under 15 years                        | 38      | 42     | 39      | 42     | 36      | 39      | 42     | 40      | 33         | 29        | 30     |
| % population aged 15 – 59 years                         | 28      | 54     | 22      | 53     | 29      | 55      | 53     | 55      | 64         | 89        | 29     |
| % population aged 60 years and over                     | 5       | 4      | 4       | 2      | 2       | 9       | 2      | 5       | က          | 8         | က      |
| Economically active <sup>1</sup> aged 10 years and over | 95,760  | 4,400  | 14,500  | 15,260 | 18,310  | 10,570  | 14,340 | 77,390  | 4,970      | 13,400    | 18,370 |
| Monthly income (million vatu)                           | 2,629.5 | 64.7   | 314.0   | 456.9  | 361.2   | 318.8   | 287.5  | 1,803.1 | 151.4      | 675.0     | 826.4  |
| Average household monthly income                        | 60,700  | 36,000 | 53,100  | 70,900 | 49,200  | 26,500  | 43,700 | 53,500  | 64,200     | 93,400    | 86,200 |
| % income from cash sources <sup>2</sup>                 | 29      | 49     | 61      | 65     | 51      | 64      | 48     | 28      | 82         | 88        | 88     |
| Monthly expenditure (million vatu)                      | 2,348.0 | 58.1   | 238.8   | 341.0  | 324.5   | 306.7   | 278.9  | 1,548.1 | 156.1      | 643.7     | 799.8  |
| Average household monthly expenditure                   | 54,200  | 32,300 | 40,400  | 52,900 | 44,200  | 54,400  | 42,400 | 45,900  | 66,200     | 89,100    | 83,400 |
| Average per capita monthly expenditure                  | 11,290  | 7,500  | 9,400   | 11,700 | 9,200   | 11,000  | 7,700  | 9,600   | 15,000     | 17,800    | 17,200 |
| % cash expenditure <sup>3</sup>                         | 55      | 36     | 40      | 42     | 36      | 52      | 37     | 42      | 74         | 83        | 81     |
| % own-account (subsistence) expenditure                 | 31      | 53     | 48      | 44     | 47      | 32      | 48     | 44      | 12         | 4         | 9      |
| % population with access to improved water              | 29      | 28     | 34      | 72     | 92      | 75      | 41     | 09      | 06         | 93        | 92     |
| % population with access to improved sanitation         | 63      | 72     | 51      | 26     | 48      | 62      | 83     | 56      | 79         | 92        | 91     |
|                                                         |         |        |         |        |         |         |        |         |            |           |        |