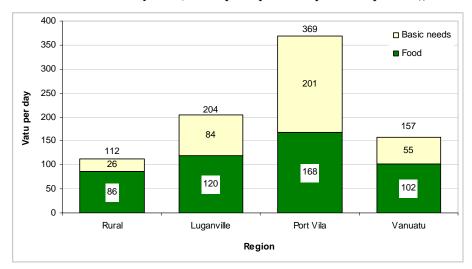

## Key results 2006 HIES

|                                                         |         |        |         | R      | Rural   |         |        |         | Urban      | an        |        |
|---------------------------------------------------------|---------|--------|---------|--------|---------|---------|--------|---------|------------|-----------|--------|
|                                                         |         |        | Sanma   |        |         | Shefa   |        |         |            |           |        |
|                                                         | Vanuatu | Torba  | (rural) | Penama | Malampa | (rural) | Tafea  | Rural   | Luganville | Port Vila | Urban  |
| Population                                              | 203,230 | 9,140  | 26,260  | 31,460 | 31,160  | 27,640  | 33,510 | 159,170 | 10,900     | 33,150    | 44,050 |
| Households                                              | 43,310  | 1,800  | 5,910   | 6,450  | 7,350   | 5,640   | 6,580  | 33,730  | 2,360      | 7,230     | 085'6  |
| Average household size                                  | 4.7     | 5.1    | 4.4     | 4.9    | 4.2     | 4.9     | 5.1    | 4.7     | 4.6        | 4.6       | 4.6    |
| % population aged under 15 years                        | 38      | 42     | 39      | 42     | 36      | 39      | 42     | 40      | 33         | 29        | 30     |
| % population aged 15 – 59 years                         | 28      | 54     | 22      | 53     | 29      | 55      | 53     | 55      | 64         | 89        | 29     |
| % population aged 60 years and over                     | 5       | 4      | 4       | 2      | 2       | 9       | 2      | 5       | က          | 8         | က      |
| Economically active <sup>1</sup> aged 10 years and over | 95,760  | 4,400  | 14,500  | 15,260 | 18,310  | 10,570  | 14,340 | 77,390  | 4,970      | 13,400    | 18,370 |
| Monthly income (million vatu)                           | 2,629.5 | 64.7   | 314.0   | 456.9  | 361.2   | 318.8   | 287.5  | 1,803.1 | 151.4      | 675.0     | 826.4  |
| Average household monthly income                        | 60,700  | 36,000 | 53,100  | 70,900 | 49,200  | 26,500  | 43,700 | 53,500  | 64,200     | 93,400    | 86,200 |
| % income from cash sources <sup>2</sup>                 | 29      | 49     | 61      | 65     | 51      | 64      | 48     | 28      | 82         | 88        | 88     |
| Monthly expenditure (million vatu)                      | 2,348.0 | 58.1   | 238.8   | 341.0  | 324.5   | 306.7   | 278.9  | 1,548.1 | 156.1      | 643.7     | 799.8  |
| Average household monthly expenditure                   | 54,200  | 32,300 | 40,400  | 52,900 | 44,200  | 54,400  | 42,400 | 45,900  | 66,200     | 89,100    | 83,400 |
| Average per capita monthly expenditure                  | 11,290  | 7,500  | 9,400   | 11,700 | 9,200   | 11,000  | 7,700  | 9,600   | 15,000     | 17,800    | 17,200 |
| % cash expenditure <sup>3</sup>                         | 55      | 36     | 40      | 42     | 36      | 52      | 37     | 42      | 74         | 83        | 81     |
| % own-account (subsistence) expenditure                 | 31      | 53     | 48      | 44     | 47      | 32      | 48     | 44      | 12         | 4         | 9      |
| % population with access to improved water              | 29      | 28     | 34      | 72     | 92      | 75      | 41     | 09      | 06         | 93        | 92     |
| % population with access to improved sanitation         | 63      | 72     | 51      | 26     | 48      | 62      | 83     | 56      | 79         | 92        | 91     |
|                                                         |         |        |         |        |         |         |        |         |            |           |        |