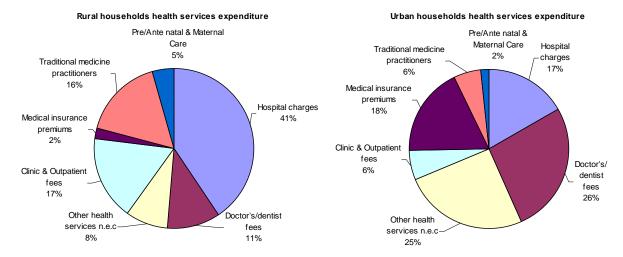

e 2006 HIES recorded 22,980 households making transactions for health services or 53% of all households made at least one transaction for the different items included under health services, with an estimated annual expenditure on health services at 114 million vatu.

The expenditure patterns differ between rural and urban areas, mostly related to the wider availability of health services in urban areas compared with rural ones and the numbers in rural areas receiving free care. Doctors or dentists fees represented 26% of urban health services expenditure, compared with 11% of rural households. For rural households hospital charges accounted for 41% of health services expenditure, compared with 17% in urban areas.

Figure 5-6 Health services expenditure, rural and urban areas, 2006 HIES





On average urban households spent 1.6 times as much as rural households on health services, with the largest differences being for medical insurance premiums and doctors or dentists fees.

# **Education Statistical tables**

Table 5-1 Current school attendance of persons aged 6 years and over, province, 2006 HIES

|               | Atte   | nding sch | ool    | Not at | tending s | chool   | 1     | Not stated |       | Total   |
|---------------|--------|-----------|--------|--------|-----------|---------|-------|------------|-------|---------|
| Province      | Male   | Female    | Total  | Male   | Female    | Total   | Male  | Female     | Total |         |
| Torba         | 850    | 890       | 1,730  | 2,970  | 2,600     | 5,560   | 140   | 140        | 280   | 7,580   |
| Sanma (r