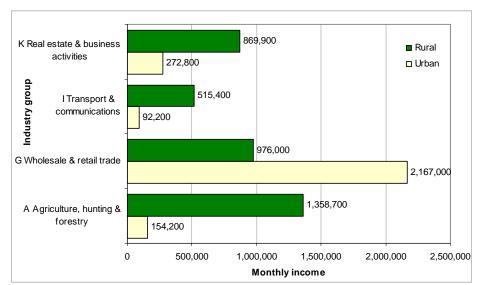

## List of Figures and Tables

| Chapter 1. Population and households                                                                                |           |
|---------------------------------------------------------------------------------------------------------------------|-----------|
| Figure 1-1 Vanuatu population structure, 2006 HIES                                                                  | 15        |
| Figure 1-2 Vanuatu household arrangements, 2006 HIES                                                                | 16        |
| Statistical tables                                                                                                  |           |
| Table 1-1 Province, age group and sex, 2006 HIES                                                                    | 17        |
| Table 1-2 Province, age group and sex, % total, 2006 HIES                                                           | 18        |
| Table 1-3 Province, broad age group and sex, 2006 HIES                                                              |           |
| Table 1-4 Province, broad age group, sex and average household size, % total, 2006 HIES                             | 19        |
| Table 1-5 Province, dependency and sex ratios, 2006 HIES                                                            |           |
| Table 1-6 Province, sex of household head, population and households, average monthly expenditure, 2006 HIES        | 20        |
| Table 1-7 Province, household living arrangements and sex of household head, % total, 2006 HIES                     |           |
| Table 1-8 Province, household living arrangements and sex of household head, average monthly household expenditure  |           |
| T.I. (0.0 1.1 1.1 1.1 1.1 1.1 1.1 1.1 1.1 1.1                                                                       |           |
| Table 1-9 Population aged 15 years and over, province, marital status and sex, 2006 HIES                            |           |
| Table 1-10 Population aged 15 years and over, province, marital status and sex, % sex, 2006 HIES                    |           |
| Table 1-11 Province, ethnicity and sex, 2000 FIES                                                                   |           |
|                                                                                                                     |           |
| Chapter 2. Income and expenditure                                                                                   |           |
| Figure 2-1 Source of household income (million vatu), 2006 HIES                                                     |           |
| Figure 2-2 Source of household income, urban and rural areas, 2006 HIES                                             |           |
| Figure 2-3 Percentage of households and income from cash sources, 2006. HIES                                        |           |
| Figure 2-5 Monthly household income and expenditure, both less than VT500,000, 2006 HIES                            |           |
| Figure 2-6 Monthly household income and expenditure, both less than \$1500,000, 2006 Files                          |           |
| Figure 2-7 Type of household expenditure, 2006 HIES                                                                 |           |
| Figure 2-8 Type of household expenditure, 2000 ThES                                                                 |           |
| Figure 2-9 Average household monthly expenditure by group, urban and rural areas, 2006 HIES                         |           |
| Figure 2-10 Average monthly household expenditure, province, 2006 HIES                                              |           |
| Figure 2-11 Average monthly household subsistence consumption, 2006 HIES                                            |           |
| Figure 2-12 Household expenditure decile and average household monthly expenditure, urban and rural areas, 2006 H   |           |
| Figure 2-13 Food and Basic Needs Poverty lines (Vatu required per month per adult equivalent), 2006 HIES            |           |
| Figure 2-14 Incidence of poverty as % of households and % of population (adult equivalent), 2006 HIES               | 33        |
| Statistical tables                                                                                                  | 35        |
| Table 2-1 Source of household monthly income, 2006 HIES                                                             | 35        |
| Table 2-2 Income decile, province and number of households, % total, 2006 HIES                                      |           |
| Table 2-3 Income decile, location of household and average monthly household income, 2006 HIES                      | 35        |
| Table 2-4 Income quintile, province and average monthly household income, 2006 HIES                                 |           |
| Table 2-5 Province, ethnicity of the household head and average monthly household income, 2006 HIES                 |           |
| Table 2-6 Province, source of monthly income, average income and sex of household head, 2006 HIES                   |           |
| Table 2-7 Size of the household and household monthly income, 2006 HIES                                             |           |
| Table 2-8 Size of the household, province and average household monthly income, 2006 HIES                           |           |
| Table 2-9 Number of working persons aged 10 years and over, region and average household monthly income, 2006 H     |           |
| Table 2-10 Household income decile and number of working persons aged 10 years and over, region, 2006 HIES          |           |
| Table 2-11 Household income decile, average household monthly cash income, region and % income from cash source     |           |
| Table 2-12 Household income and expenditure decile and number of households, region, 2006 HIES                      |           |
| Table 2-14 Expenditure decile, location of nousehold and average monthly household expenditure, 2006 HIES           |           |
| Table 2-15 Province, ethnicity and sex of the household head and average monthly household expenditure, 2006 HIES   |           |
| Table 2-16 Region, type of monthly own account (subsistence) expenditure, average expenditure and sex of the housel |           |
| HIES                                                                                                                |           |
| Table 2-17 Size of the household and household monthly expenditure, 2006 HIES                                       | 42        |
| Table 2-18 Size of the household, province and average household monthly expenditure, 2006 HIES                     |           |
| Table 2-19 Number of working persons aged 10 years and over, region and average household monthly expenditure, 2    |           |
| Table 2-20 Province, source of monthly income, household and population counts, average monthly income, 2006 HIES   | 3 44      |
| Table 2-21 Province, type of monthly expenditure, household and population counts, average monthly expenditure, 200 | 6 HIES 45 |
| Chapter 3. Housing                                                                                                  | 47        |
| Figure 3-1 Households and migration since 1999, 2006 HIES                                                           |           |
| Figure 3-2 Type of house, 2006 HIES                                                                                 |           |
| Figure 3-3 Main cooking fuel, 2006 HIES                                                                             |           |
| Figure 3-4 Percent of households and population mainly using improved sources for drinking water, 2006 HIES         |           |
| Figure 3-5 Percent of households and population mainly using improved toilet facility, 2006 HIES                    |           |
| Figure 3-6 Major housing and household operations expenditures, 2006 HIES                                           |           |
| Statistical tables                                                                                                  | 53        |
| Table 3-1 Province and whether the household has moved since 1999 by tenure1 of the dwelling, 2006 HIES             |           |
| Table 3-2 Households which have moved since1999 and province and reason for moving, 2006 HIES                       | 53        |