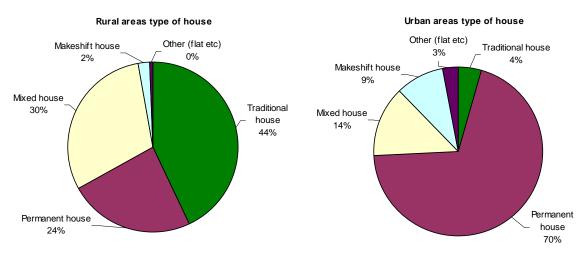

## List of Figures and Tables

| Chapter 1. Population and households                                                                                |           |
|---------------------------------------------------------------------------------------------------------------------|-----------|
| Figure 1-1 Vanuatu population structure, 2006 HIES                                                                  | 15        |
| Figure 1-2 Vanuatu household arrangements, 2006 HIES                                                                | 16        |
| Statistical tables                                                                                                  |           |
| Table 1-1 Province, age group and sex, 2006 HIES                                                                    | 17        |
| Table 1-2 Province, age group and sex, % total, 2006 HIES                                                           | 18        |
| Table 1-3 Province, broad age group and sex, 2006 HIES                                                              |           |
| Table 1-4 Province, broad age group, sex and average household size, % total, 2006 HIES                             | 19        |
| Table 1-5 Province, dependency and sex ratios, 2006 HIES                                                            |           |
| Table 1-6 Province, sex of household head, population and households, average monthly expenditure, 2006 HIES        | 20        |
| Table 1-7 Province, household living arrangements and sex of household head, % total, 2006 HIES                     |           |
| Table 1-8 Province, household living arrangements and sex of household head, average monthly household expenditure  |           |
| T.I. (0.0 1.1 1.1 1.1 1.1 1.1 1.1 1.1 1.1 1.1                                                                       |           |
| Table 1-9 Population aged 15 years and over, province, marital status and sex, 2006 HIES                            |           |
| Table 1-10 Population aged 15 years and over, province, marital status and sex, % sex, 2006 HIES                    |           |
| Table 1-11 Province, ethnicity and sex, 2000 FIES                                                                   |           |
|                                                                                                                     |           |
| Chapter 2. Income and expenditure                                                                                   |           |
| Figure 2-1 Source of household income (million vatu), 2006 HIES                                                     |           |
| Figure 2-2 Source of household income, urban and rural areas, 2006 HIES                                             |           |
| Figure 2-3 Percentage of households and income from cash sources, 2006. HIES                                        |           |
| Figure 2-5 Monthly household income and expenditure, both less than VT500,000, 2006 HIES                            |           |
| Figure 2-6 Monthly household income and expenditure, both less than \$1500,000, 2006 Files                          |           |
| Figure 2-7 Type of household expenditure, 2006 HIES                                                                 |           |
| Figure 2-8 Type of household expenditure, 2000 ThES                                                                 |           |
| Figure 2-9 Average household monthly expenditure by group, urban and rural areas, 2006 HIES                         |           |
| Figure 2-10 Average monthly household expenditure, province, 2006 HIES                                              |           |
| Figure 2-11 Average monthly household subsistence consumption, 2006 HIES                                            |           |
| Figure 2-12 Household expenditure decile and average household monthly expenditure, urban and rural areas, 2006 H   |           |
| Figure 2-13 Food and Basic Needs Poverty lines (Vatu required per month per adult equivalent), 2006 HIES            |           |
| Figure 2-14 Incidence of poverty as % of households and % of population (adult equivalent), 2006 HIES               | 33        |
| Statistical tables                                                                                                  | 35        |
| Table 2-1 Source of household monthly income, 2006 HIES                                                             | 35        |
| Table 2-2 Income decile, province and number of households, % total, 2006 HIES                                      |           |
| Table 2-3 Income decile, location of household and average monthly household income, 2006 HIES                      | 35        |
| Table 2-4 Income quintile, province and average monthly household income, 2006 HIES                                 |           |
| Table 2-5 Province, ethnicity of the household head and average monthly household income, 2006 HIES                 |           |
| Table 2-6 Province, source of monthly income, average income and sex of household head, 2006 HIES                   |           |
| Table 2-7 Size of the household and household monthly income, 2006 HIES                                             |           |
| Table 2-8 Size of the household, province and average household monthly income, 2006 HIES                           |           |
| Table 2-9 Number of working persons aged 10 years and over, region and average household monthly income, 2006 H     |           |
| Table 2-10 Household income decile and number of working persons aged 10 years and over, region, 2006 HIES          |           |
| Table 2-11 Household income decile, average household monthly cash income, region and % income from cash source     |           |
| Table 2-12 Household income and expenditure decile and number of households, region, 2006 HIES                      |           |
| Table 2-14 Expenditure decile, location of nousehold and average monthly household expenditure, 2006 HIES           |           |
| Table 2-15 Province, ethnicity and sex of the household head and average monthly household expenditure, 2006 HIES   |           |
| Table 2-16 Region, type of monthly own account (subsistence) expenditure, average expenditure and sex of the housel |           |
| HIES                                                                                                                |           |
| Table 2-17 Size of the household and household monthly expenditure, 2006 HIES                                       | 42        |
| Table 2-18 Size of the household, province and average household monthly expenditure, 2006 HIES                     |           |
| Table 2-19 Number of working persons aged 10 years and over, region and average household monthly expenditure, 2    |           |
| Table 2-20 Province, source of monthly income, household and population counts, average monthly income, 2006 HIES   | 3 44      |
| Table 2-21 Province, type of monthly expenditure, household and population counts, average monthly expenditure, 200 | 6 HIES 45 |
| Chapter 3. Housing                                                                                                  | 47        |
| Figure 3-1 Households and migration since 1999, 2006 HIES                                                           |           |
| Figure 3-2 Type of house, 2006 HIES                                                                                 |           |
| Figure 3-3 Main cooking fuel, 2006 HIES                                                                             |           |
| Figure 3-4 Percent of households and population mainly using improved sources for drinking water, 2006 HIES         |           |
| Figure 3-5 Percent of households and population mainly using improved toilet facility, 2006 HIES                    |           |
| Figure 3-6 Major housing and household operations expenditures, 2006 HIES                                           |           |
| Statistical tables                                                                                                  | 53        |
| Table 3-1 Province and whether the household has moved since 1999 by tenure1 of the dwelling, 2006 HIES             |           |
| Table 3-2 Households which have moved since1999 and province and reason for moving, 2006 HIES                       | 53        |