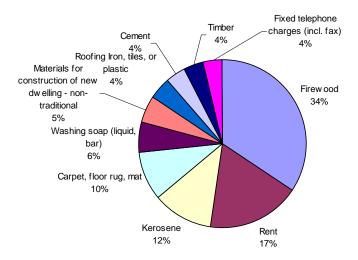

|   | Table 5-4 Type of school attended, region and level currently attending of persons aged 6 years and over, 2006 HIES                                                |     |
|---|--------------------------------------------------------------------------------------------------------------------------------------------------------------------|-----|
|   | Table 5-5 Province, education expenditure, household and population counts, 2006 HIES                                                                              |     |
|   | Heath Statistical tables                                                                                                                                           |     |
|   | Table 5-6 Health in the last 12 months, total population and sex, province, 2006 HIES                                                                              |     |
|   | Table 5-7 People getting help for a health problem in the last 12 months, source of help sex, region, 2006 HIES                                                    |     |
|   | Table 5-8 People getting help for a health problem in the last 12 months, length of sickness and whether it prevented them from doing the                          |     |
|   | usual activities and sex, 2006 HIES                                                                                                                                |     |
|   | Table 5-9 Health in the last 12 months, age group and sex, region, 2006 HIES                                                                                       |     |
|   | Table 5-10 Monthly health services expenditure, region, 2006 HIES                                                                                                  |     |
|   | Table 5-11 People who got help for a health problem and diagnosed problem, age group and sex, 2006 HIES                                                            |     |
| _ | Table 5-12 People who got help for a health problem and diagnosed problem, sex and length of sickness, 2006 HIES                                                   |     |
| C | hapter 6. Labour force                                                                                                                                             |     |
|   | Figure 6-1 Labour force participation rates, region and sex (% of age group), 2006 HIES                                                                            |     |
|   | Figure 6-2 Unemployed persons aged 10 years and over, period looking for job, 2006 HIES                                                                            |     |
|   | Figure 6-3 Work status of persons aged 10 years and over in the labour force, 2006 HIES                                                                            |     |
|   | Figure 6-4 Average monthly gross wages and salaries of persons working for pay or profit, 2006 HIES                                                                |     |
|   | Figure 6-5 Occupation group and sex of persons aged 10 years and over working for pay or profit, 2006 HIES                                                         |     |
|   | Figure 6-6 Industry group and sex of persons aged 10 years and over working for pay or profit, 2006 HIES                                                           |     |
|   | Statistical tables                                                                                                                                                 |     |
|   | Table 6-1 Age group, sex and labour force status, region, 2006 HIES                                                                                                |     |
|   | Table 6-3 Population aged 10 years and over, sex and labour force participation rate, % of age group in region, 2006 HIES                                          |     |
|   | Table 6-4 Labour force status, main daily activity, sex and region, persons aged 10 years and over, 2006 HIES                                                      |     |
|   | Table 6-5 Province and number of persons per household working for pay or profit aged 10 years and over, 2006 HIES                                                 |     |
|   | Table 6-6 Province, number of persons per household working for pay or profit aged 10 years and over, and average monthly household                                |     |
|   | income (total), 2006 HIES                                                                                                                                          |     |
|   | Table 6-7 Occupation group, average monthly gross wage and salary income, region and sex, 2006 HIES                                                                |     |
|   | Table 6-8 Industry group, average monthly gross wage and salary income, region and sex, 2006 HIES                                                                  |     |
|   | Table 6-9 Unemployed persons aged 10 years and over and period looking for a job, region and sex, 2006 HIES                                                        | 113 |
|   | Table 6-10 Age group and sex and labour force status, 2006 HIES                                                                                                    |     |
|   | Table 6-11 Age group and sex and labour force status for rural areas, 2006 HIES                                                                                    |     |
|   | Table 6-12 Age group and sex and labour force status for urban areas, 2006 HIES                                                                                    |     |
|   | Table 6-13 Work status, occupation group, region and sex of persons aged 10 years and over, 2006 HIES                                                              |     |
|   | Table 6-14 Work status, industry group, region and sex of persons aged 10 years and over, 2006 HIES                                                                |     |
| C | hapter 7. Formal and informal business income                                                                                                                      |     |
|   | Figure 7-1 Households with income from business activities and/or the sale of commodities, 2006 HIES                                                               | 117 |
|   | Figure 7-2 Household average monthly income from the sale of commodities, 2006 HIES                                                                                |     |
|   | Figure 7-3 Number of households and proportion of household cash income from the sale of commodities, 2006 HIES                                                    |     |
|   | Figure 7-4 Proportion of the income from the commodities sold, 2006 HIES                                                                                           |     |
|   | Figure 7-5 Average household income and the type of commodity sold, 2006 HIES                                                                                      |     |
|   | Figure 7-6 Total monthly income and commodity sold, 2006 HIES                                                                                                      |     |
|   | Figure 7-7 Key agricultural items sold, total monthly income and average monthly household income, 2006 HIES                                                       |     |
|   | Figure 7-8 Province and estimated total persons involved in business activities, 2006 HIES                                                                         |     |
|   | Figure 7-9 Four main industry groups, region and total monthly income, 2006 HIES                                                                                   |     |
|   | Statistical tables                                                                                                                                                 |     |
|   | Table 7-1 Monthly household income from the sale of agriculture, livestock, fishing and other sales, province, 2006 HIES                                           |     |
|   | Table 7-2 Number of households and proportion of total monthly household income from the sale of agriculture, livestock, fishing and ot sales, province, 2006 HIES |     |
|   | Table 7-4 Number of businesses operated by households, province, and sex of the household head, 2006 HIES                                                          |     |
|   | Table 7-5 Number of persons in the household involved in business activities, province, 2006 HIES                                                                  |     |
|   | Table 7-6 Number of persons in the household and number involved in business activities, region, 2006 HIES                                                         | 124 |
|   | Table 7-7 Number of persons in the household, province and average household monthly income from business activities, region, 2006                                 |     |
|   | HIES                                                                                                                                                               |     |
|   | Table 7-8 Number of households, proportion of total monthly cash income from business activities, province, 2006 HIES                                              | 125 |
|   | Table 7-9 Industry of business and number of persons involved in business activities, region, 2006 HIES                                                            | 125 |
|   | Table7-10 Industry of business, monthly income, average household income, persons involved in business activities, 2006 HIES                                       | 126 |
|   | Table 7-11 Household total monthly income decile, average income from the sale of commodities and business activities, average total                               |     |
|   | monthly income, province, 2006 HIES                                                                                                                                |     |
|   | Table 7-12 Household monthly income from commodity sales, grouped, region, 2006 HIES                                                                               |     |
|   | Table 7-13 Household monthly income from commodity sales, items, region, 2006 HIES                                                                                 |     |
| C | hapter 8. Non-consumption expenditure                                                                                                                              |     |
|   | Figure 8-1 Average household monthly non-consumption expenditure by province, 2006 HIES                                                                            |     |
|   | Figure 8-2 Five largest monthly non-consumption expenditures, 2006 HIES                                                                                            |     |
|   | Statistical tables                                                                                                                                                 |     |
|   | Table 8-1 Monthly household non-consumption expenditure, province, 2006 HIES                                                                                       |     |
|   | Table 8-2 Household total monthly non-consumption expenditure, number of transactions, province, 2006 HIFS                                                         | 141 |