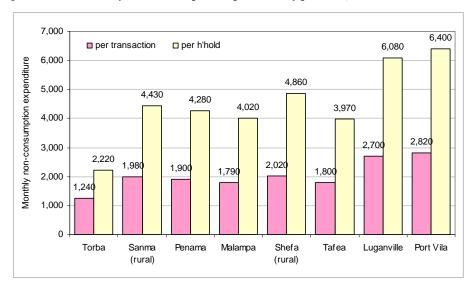

|   | Table 5-4 Type of school attended, region and level currently attending of persons aged 6 years and over, 2006 HIES                                                |     |
|---|--------------------------------------------------------------------------------------------------------------------------------------------------------------------|-----|
|   | Table 5-5 Province, education expenditure, household and population counts, 2006 HIES                                                                              |     |
|   | Heath Statistical tables                                                                                                                                           |     |
|   | Table 5-6 Health in the last 12 months, total population and sex, province, 2006 HIES                                                                              |     |
|   | Table 5-7 People getting help for a health problem in the last 12 months, source of help sex, region, 2006 HIES                                                    |     |
|   | Table 5-8 People getting help for a health problem in the last 12 months, length of sickness and whether it prevented them from doing the                          |     |
|   | usual activities and sex, 2006 HIES                                                                                                                                |     |
|   | Table 5-9 Health in the last 12 months, age group and sex, region, 2006 HIES                                                                                       |     |
|   | Table 5-10 Monthly health services expenditure, region, 2006 HIES                                                                                                  |     |
|   | Table 5-11 People who got help for a health problem and diagnosed problem, age group and sex, 2006 HIES                                                            |     |
| _ | Table 5-12 People who got help for a health problem and diagnosed problem, sex and length of sickness, 2006 HIES                                                   |     |
| C | hapter 6. Labour force                                                                                                                                             |     |
|   | Figure 6-1 Labour force participation rates, region and sex (% of age group), 2006 HIES                                                                            |     |
|   | Figure 6-2 Unemployed persons aged 10 years and over, period looking for job, 2006 HIES                                                                            |     |
|   | Figure 6-3 Work status of persons aged 10 years and over in the labour force, 2006 HIES                                                                            |     |
|   | Figure 6-4 Average monthly gross wages and salaries of persons working for pay or profit, 2006 HIES                                                                |     |
|   | Figure 6-5 Occupation group and sex of persons aged 10 years and over working for pay or profit, 2006 HIES                                                         |     |
|   | Figure 6-6 Industry group and sex of persons aged 10 years and over working for pay or profit, 2006 HIES                                                           |     |
|   | Statistical tables                                                                                                                                                 |     |
|   | Table 6-1 Age group, sex and labour force status, region, 2006 HIES                                                                                                |     |
|   | Table 6-3 Population aged 10 years and over, sex and labour force participation rate, % of age group in region, 2006 HIES                                          |     |
|   | Table 6-4 Labour force status, main daily activity, sex and region, persons aged 10 years and over, 2006 HIES                                                      |     |
|   | Table 6-5 Province and number of persons per household working for pay or profit aged 10 years and over, 2006 HIES                                                 |     |
|   | Table 6-6 Province, number of persons per household working for pay or profit aged 10 years and over, and average monthly household                                |     |
|   | income (total), 2006 HIES                                                                                                                                          |     |
|   | Table 6-7 Occupation group, average monthly gross wage and salary income, region and sex, 2006 HIES                                                                |     |
|   | Table 6-8 Industry group, average monthly gross wage and salary income, region and sex, 2006 HIES                                                                  |     |
|   | Table 6-9 Unemployed persons aged 10 years and over and period looking for a job, region and sex, 2006 HIES                                                        | 113 |
|   | Table 6-10 Age group and sex and labour force status, 2006 HIES                                                                                                    |     |
|   | Table 6-11 Age group and sex and labour force status for rural areas, 2006 HIES                                                                                    |     |
|   | Table 6-12 Age group and sex and labour force status for urban areas, 2006 HIES                                                                                    |     |
|   | Table 6-13 Work status, occupation group, region and sex of persons aged 10 years and over, 2006 HIES                                                              |     |
|   | Table 6-14 Work status, industry group, region and sex of persons aged 10 years and over, 2006 HIES                                                                |     |
| C | hapter 7. Formal and informal business income                                                                                                                      |     |
|   | Figure 7-1 Households with income from business activities and/or the sale of commodities, 2006 HIES                                                               | 117 |
|   | Figure 7-2 Household average monthly income from the sale of commodities, 2006 HIES                                                                                |     |
|   | Figure 7-3 Number of households and proportion of household cash income from the sale of commodities, 2006 HIES                                                    |     |
|   | Figure 7-4 Proportion of the income from the commodities sold, 2006 HIES                                                                                           |     |
|   | Figure 7-5 Average household income and the type of commodity sold, 2006 HIES                                                                                      |     |
|   | Figure 7-6 Total monthly income and commodity sold, 2006 HIES                                                                                                      |     |
|   | Figure 7-7 Key agricultural items sold, total monthly income and average monthly household income, 2006 HIES                                                       |     |
|   | Figure 7-8 Province and estimated total persons involved in business activities, 2006 HIES                                                                         |     |
|   | Figure 7-9 Four main industry groups, region and total monthly income, 2006 HIES                                                                                   |     |
|   | Statistical tables                                                                                                                                                 |     |
|   | Table 7-1 Monthly household income from the sale of agriculture, livestock, fishing and other sales, province, 2006 HIES                                           |     |
|   | Table 7-2 Number of households and proportion of total monthly household income from the sale of agriculture, livestock, fishing and ot sales, province, 2006 HIES |     |
|   | Table 7-4 Number of businesses operated by households, province, and sex of the household head, 2006 HIES                                                          |     |
|   | Table 7-5 Number of persons in the household involved in business activities, province, 2006 HIES                                                                  |     |
|   | Table 7-6 Number of persons in the household and number involved in business activities, region, 2006 HIES                                                         | 124 |
|   | Table 7-7 Number of persons in the household, province and average household monthly income from business activities, region, 2006                                 |     |
|   | HIES                                                                                                                                                               |     |
|   | Table 7-8 Number of households, proportion of total monthly cash income from business activities, province, 2006 HIES                                              | 125 |
|   | Table 7-9 Industry of business and number of persons involved in business activities, region, 2006 HIES                                                            | 125 |
|   | Table7-10 Industry of business, monthly income, average household income, persons involved in business activities, 2006 HIES                                       | 126 |
|   | Table 7-11 Household total monthly income decile, average income from the sale of commodities and business activities, average total                               |     |
|   | monthly income, province, 2006 HIES                                                                                                                                |     |
|   | Table 7-12 Household monthly income from commodity sales, grouped, region, 2006 HIES                                                                               |     |
|   | Table 7-13 Household monthly income from commodity sales, items, region, 2006 HIES                                                                                 |     |
| C | hapter 8. Non-consumption expenditure                                                                                                                              |     |
|   | Figure 8-1 Average household monthly non-consumption expenditure by province, 2006 HIES                                                                            |     |
|   | Figure 8-2 Five largest monthly non-consumption expenditures, 2006 HIES                                                                                            |     |
|   | Statistical tables                                                                                                                                                 |     |
|   | Table 8-1 Monthly household non-consumption expenditure, province, 2006 HIES                                                                                       |     |
|   | Table 8-2 Household total monthly non-consumption expenditure, number of transactions, province, 2006 HIFS                                                         | 141 |