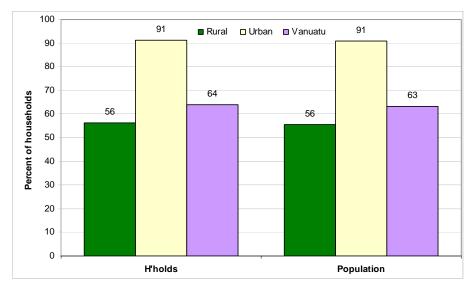

## List of Figures and Tables

| Chapter 1. Population and households                                                                                |           |
|---------------------------------------------------------------------------------------------------------------------|-----------|
| Figure 1-1 Vanuatu population structure, 2006 HIES                                                                  | 15        |
| Figure 1-2 Vanuatu household arrangements, 2006 HIES                                                                | 16        |
| Statistical tables                                                                                                  |           |
| Table 1-1 Province, age group and sex, 2006 HIES                                                                    | 17        |
| Table 1-2 Province, age group and sex, % total, 2006 HIES                                                           | 18        |
| Table 1-3 Province, broad age group and sex, 2006 HIES                                                              |           |
| Table 1-4 Province, broad age group, sex and average household size, % total, 2006 HIES                             | 19        |
| Table 1-5 Province, dependency and sex ratios, 2006 HIES                                                            |           |
| Table 1-6 Province, sex of household head, population and households, average monthly expenditure, 2006 HIES        | 20        |
| Table 1-7 Province, household living arrangements and sex of household head, % total, 2006 HIES                     |           |
| Table 1-8 Province, household living arrangements and sex of household head, average monthly household expenditure  |           |
| T.I. (0.0 1.1 1.1 1.1 1.1 1.1 1.1 1.1 1.1 1.1                                                                       |           |
| Table 1-9 Population aged 15 years and over, province, marital status and sex, 2006 HIES                            |           |
| Table 1-10 Population aged 15 years and over, province, marital status and sex, % sex, 2006 HIES                    |           |
| Table 1-11 Province, ethnicity and sex, 2000 FIES                                                                   |           |
|                                                                                                                     |           |
| Chapter 2. Income and expenditure                                                                                   |           |
| Figure 2-1 Source of household income (million vatu), 2006 HIES                                                     |           |
| Figure 2-2 Source of household income, urban and rural areas, 2006 HIES                                             |           |
| Figure 2-3 Percentage of households and income from cash sources, 2006. HIES                                        |           |
| Figure 2-5 Monthly household income and expenditure, both less than VT500,000, 2006 HIES                            |           |
| Figure 2-6 Monthly household income and expenditure, both less than \$1500,000, 2006 Files                          |           |
| Figure 2-7 Type of household expenditure, 2006 HIES                                                                 |           |
| Figure 2-8 Type of household expenditure, 2000 ThES                                                                 |           |
| Figure 2-9 Average household monthly expenditure by group, urban and rural areas, 2006 HIES                         |           |
| Figure 2-10 Average monthly household expenditure, province, 2006 HIES                                              |           |
| Figure 2-11 Average monthly household subsistence consumption, 2006 HIES                                            |           |
| Figure 2-12 Household expenditure decile and average household monthly expenditure, urban and rural areas, 2006 H   |           |
| Figure 2-13 Food and Basic Needs Poverty lines (Vatu required per month per adult equivalent), 2006 HIES            |           |
| Figure 2-14 Incidence of poverty as % of households and % of population (adult equivalent), 2006 HIES               | 33        |
| Statistical tables                                                                                                  | 35        |
| Table 2-1 Source of household monthly income, 2006 HIES                                                             | 35        |
| Table 2-2 Income decile, province and number of households, % total, 2006 HIES                                      |           |
| Table 2-3 Income decile, location of household and average monthly household income, 2006 HIES                      | 35        |
| Table 2-4 Income quintile, province and average monthly household income, 2006 HIES                                 |           |
| Table 2-5 Province, ethnicity of the household head and average monthly household income, 2006 HIES                 |           |
| Table 2-6 Province, source of monthly income, average income and sex of household head, 2006 HIES                   |           |
| Table 2-7 Size of the household and household monthly income, 2006 HIES                                             |           |
| Table 2-8 Size of the household, province and average household monthly income, 2006 HIES                           |           |
| Table 2-9 Number of working persons aged 10 years and over, region and average household monthly income, 2006 H     |           |
| Table 2-10 Household income decile and number of working persons aged 10 years and over, region, 2006 HIES          |           |
| Table 2-11 Household income decile, average household monthly cash income, region and % income from cash source     |           |
| Table 2-12 Household income and expenditure decile and number of households, region, 2006 HIES                      |           |
| Table 2-14 Expenditure decile, location of nousehold and average monthly household expenditure, 2006 HIES           |           |
| Table 2-15 Province, ethnicity and sex of the household head and average monthly household expenditure, 2006 HIES   |           |
| Table 2-16 Region, type of monthly own account (subsistence) expenditure, average expenditure and sex of the housel |           |
| HIES                                                                                                                |           |
| Table 2-17 Size of the household and household monthly expenditure, 2006 HIES                                       | 42        |
| Table 2-18 Size of the household, province and average household monthly expenditure, 2006 HIES                     |           |
| Table 2-19 Number of working persons aged 10 years and over, region and average household monthly expenditure, 2    |           |
| Table 2-20 Province, source of monthly income, household and population counts, average monthly income, 2006 HIES   | 3 44      |
| Table 2-21 Province, type of monthly expenditure, household and population counts, average monthly expenditure, 200 | 6 HIES 45 |
| Chapter 3. Housing                                                                                                  | 47        |
| Figure 3-1 Households and migration since 1999, 2006 HIES                                                           |           |
| Figure 3-2 Type of house, 2006 HIES                                                                                 |           |
| Figure 3-3 Main cooking fuel, 2006 HIES                                                                             |           |
| Figure 3-4 Percent of households and population mainly using improved sources for drinking water, 2006 HIES         |           |
| Figure 3-5 Percent of households and population mainly using improved toilet facility, 2006 HIES                    |           |
| Figure 3-6 Major housing and household operations expenditures, 2006 HIES                                           |           |
| Statistical tables                                                                                                  | 53        |
| Table 3-1 Province and whether the household has moved since 1999 by tenure1 of the dwelling, 2006 HIES             |           |
| Table 3-2 Households which have moved since1999 and province and reason for moving, 2006 HIES                       | 53        |