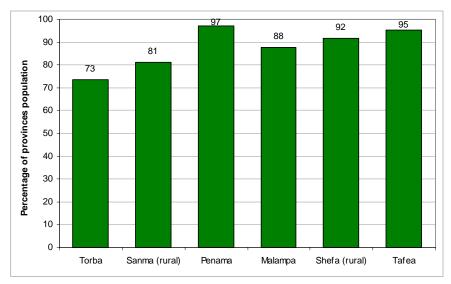

## List of Figures and Tables

| Chapter 1. Population and households                                                                                |           |
|---------------------------------------------------------------------------------------------------------------------|-----------|
| Figure 1-1 Vanuatu population structure, 2006 HIES                                                                  | 15        |
| Figure 1-2 Vanuatu household arrangements, 2006 HIES                                                                | 16        |
| Statistical tables                                                                                                  |           |
| Table 1-1 Province, age group and sex, 2006 HIES                                                                    | 17        |
| Table 1-2 Province, age group and sex, % total, 2006 HIES                                                           | 18        |
| Table 1-3 Province, broad age group and sex, 2006 HIES                                                              |           |
| Table 1-4 Province, broad age group, sex and average household size, % total, 2006 HIES                             | 19        |
| Table 1-5 Province, dependency and sex ratios, 2006 HIES                                                            |           |
| Table 1-6 Province, sex of household head, population and households, average monthly expenditure, 2006 HIES        | 20        |
| Table 1-7 Province, household living arrangements and sex of household head, % total, 2006 HIES                     |           |
| Table 1-8 Province, household living arrangements and sex of household head, average monthly household expenditure  |           |
| T.I. (0.0 1.1 1.1 1.1 1.1 1.1 1.1 1.1 1.1 1.1                                                                       |           |
| Table 1-9 Population aged 15 years and over, province, marital status and sex, 2006 HIES                            |           |
| Table 1-10 Population aged 15 years and over, province, marital status and sex, % sex, 2006 HIES                    |           |
| Table 1-11 Province, ethnicity and sex, 2000 FIES                                                                   |           |
|                                                                                                                     |           |
| Chapter 2. Income and expenditure                                                                                   |           |
| Figure 2-1 Source of household income (million vatu), 2006 HIES                                                     |           |
| Figure 2-2 Source of household income, urban and rural areas, 2006 HIES                                             |           |
| Figure 2-3 Percentage of households and income from cash sources, 2006. HIES                                        |           |
| Figure 2-5 Monthly household income and expenditure, both less than VT500,000, 2006 HIES                            |           |
| Figure 2-6 Monthly household income and expenditure, both less than \$1500,000, 2006 Files                          |           |
| Figure 2-7 Type of household expenditure, 2006 HIES                                                                 |           |
| Figure 2-8 Type of household expenditure, 2000 ThES                                                                 |           |
| Figure 2-9 Average household monthly expenditure by group, urban and rural areas, 2006 HIES                         |           |
| Figure 2-10 Average monthly household expenditure, province, 2006 HIES                                              |           |
| Figure 2-11 Average monthly household subsistence consumption, 2006 HIES                                            |           |
| Figure 2-12 Household expenditure decile and average household monthly expenditure, urban and rural areas, 2006 H   |           |
| Figure 2-13 Food and Basic Needs Poverty lines (Vatu required per month per adult equivalent), 2006 HIES            |           |
| Figure 2-14 Incidence of poverty as % of households and % of population (adult equivalent), 2006 HIES               | 33        |
| Statistical tables                                                                                                  | 35        |
| Table 2-1 Source of household monthly income, 2006 HIES                                                             | 35        |
| Table 2-2 Income decile, province and number of households, % total, 2006 HIES                                      |           |
| Table 2-3 Income decile, location of household and average monthly household income, 2006 HIES                      | 35        |
| Table 2-4 Income quintile, province and average monthly household income, 2006 HIES                                 |           |
| Table 2-5 Province, ethnicity of the household head and average monthly household income, 2006 HIES                 |           |
| Table 2-6 Province, source of monthly income, average income and sex of household head, 2006 HIES                   |           |
| Table 2-7 Size of the household and household monthly income, 2006 HIES                                             |           |
| Table 2-8 Size of the household, province and average household monthly income, 2006 HIES                           |           |
| Table 2-9 Number of working persons aged 10 years and over, region and average household monthly income, 2006 H     |           |
| Table 2-10 Household income decile and number of working persons aged 10 years and over, region, 2006 HIES          |           |
| Table 2-11 Household income decile, average household monthly cash income, region and % income from cash source     |           |
| Table 2-12 Household income and expenditure decile and number of households, region, 2006 HIES                      |           |
| Table 2-14 Expenditure decile, location of nousehold and average monthly household expenditure, 2006 HIES           |           |
| Table 2-15 Province, ethnicity and sex of the household head and average monthly household expenditure, 2006 HIES   |           |
| Table 2-16 Region, type of monthly own account (subsistence) expenditure, average expenditure and sex of the housel |           |
| HIES                                                                                                                |           |
| Table 2-17 Size of the household and household monthly expenditure, 2006 HIES                                       | 42        |
| Table 2-18 Size of the household, province and average household monthly expenditure, 2006 HIES                     |           |
| Table 2-19 Number of working persons aged 10 years and over, region and average household monthly expenditure, 2    |           |
| Table 2-20 Province, source of monthly income, household and population counts, average monthly income, 2006 HIES   | 3 44      |
| Table 2-21 Province, type of monthly expenditure, household and population counts, average monthly expenditure, 200 | 6 HIES 45 |
| Chapter 3. Housing                                                                                                  | 47        |
| Figure 3-1 Households and migration since 1999, 2006 HIES                                                           |           |
| Figure 3-2 Type of house, 2006 HIES                                                                                 |           |
| Figure 3-3 Main cooking fuel, 2006 HIES                                                                             |           |
| Figure 3-4 Percent of households and population mainly using improved sources for drinking water, 2006 HIES         |           |
| Figure 3-5 Percent of households and population mainly using improved toilet facility, 2006 HIES                    |           |
| Figure 3-6 Major housing and household operations expenditures, 2006 HIES                                           |           |
| Statistical tables                                                                                                  | 53        |
| Table 3-1 Province and whether the household has moved since 1999 by tenure1 of the dwelling, 2006 HIES             |           |
| Table 3-2 Households which have moved since1999 and province and reason for moving, 2006 HIES                       | 53        |