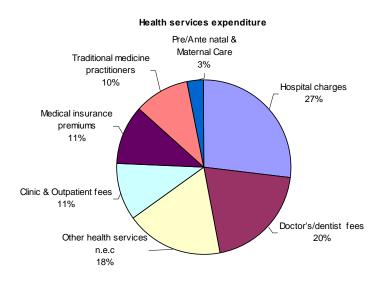

The 2006 HIES recorded 22,980 households making transactions for health services or 53% of all households made at least one transaction for the different items included under health services, with an estimated annual expenditure on health services at 114 million vatu.

The expenditure patterns differ between rural and urban areas, mostly related to the wider availability of health services in urban areas compared with rural ones and the numbers in rural areas receiving free care. Doctors or dentists fees represented 26% of urban health services expenditure, compared with 11% of rural households. For rural households hospital charges accounted for 41% of health services expenditure, compared with 17% in urban areas.

Figure 5-6 Health services expenditure, rural and urban areas, 2006 HIES





On average urban households spent 1.6 times as much as rural households on health services, with the largest differences being for medical insurance premiums and doctors or dentists fees.

# **Education Statistical tables**

Table 5-1 Current school attendance of persons aged 6 years and over, province, 2006 HIES

|               | Atte   | nding sch | ool    | Not at | tending s | chool   | 1     | Not stated |       | Total   |
|---------------|--------|-----------|--------|--------|-----------|---------|-------|------------|-------|---------|
| Province      | Male   | Female    | Total  | Male   | Female    | Total   | Male  | Female     | Total |         |
| Torba         | 850    | 890       | 1,730  | 2,970  | 2,600     | 5,560   | 140   | 140        | 280   | 7,580   |
| Sanma