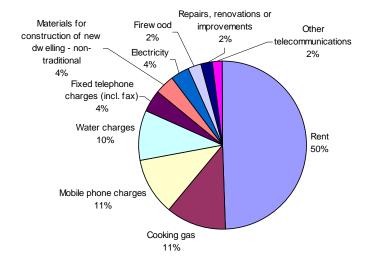

eas 33% of household expenditure on rent was as income-in-kind transactions compared with 78% of rent expenditure in rural areas, presumably where employers were providing housing for workers as part of their employment agreement.

The major expenditure for rural households is firewood, 98% of which was own account production, compared with 66% of urban household's firewood being from own account production. Another major expenditure for rural households was carpet, floor rug or mat – presumably these would be locally woven mats because 88% was from own account production.

Figure 3-6 Major housing and household operations expenditures, 2006 HIES

#### Rural households major housing and household operations expenses



#### Urban households major housing and household operations expenses



# Statistical tables

Table 3-1 Province and whether the household has moved since 1999 by tenure1 of the dwelling, 2006 HIES

|               | He    | re since 199 | 9      | Mo    | ved since 19 | 99    |        |
|---------------|-------|--------------|--------|-------|--------------|-------|--------|
| Province      | Rent  | Own          | Total  | Rent  | Own          | Total | Total  |
| Torba         | 80    | 1,440        | 1,520  | 100   | 180          | 280   | 1,800  |
| Sanma (rural) | 250   | 5,070        | 5,320  | 210   | 390          | 600   | 5,910  |
| Penama        | 80    | 5,740        | 5,820  | 50    | 580          | 630   | 6,450  |
| Malampa       | 910   | 5,430        | 6,340  | 310   | 700          | 1,010 | 7,350  |
| Shefa (rural) | 210   | 4,490        |