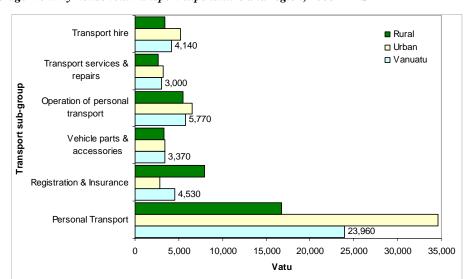

## List of Figures and Tables

| Chapter 1. Population and households                                                                                |           |
|---------------------------------------------------------------------------------------------------------------------|-----------|
| Figure 1-1 Vanuatu population structure, 2006 HIES                                                                  | 15        |
| Figure 1-2 Vanuatu household arrangements, 2006 HIES                                                                | 16        |
| Statistical tables                                                                                                  |           |
| Table 1-1 Province, age group and sex, 2006 HIES                                                                    | 17        |
| Table 1-2 Province, age group and sex, % total, 2006 HIES                                                           | 18        |
| Table 1-3 Province, broad age group and sex, 2006 HIES                                                              |           |
| Table 1-4 Province, broad age group, sex and average household size, % total, 2006 HIES                             | 19        |
| Table 1-5 Province, dependency and sex ratios, 2006 HIES                                                            |           |
| Table 1-6 Province, sex of household head, population and households, average monthly expenditure, 2006 HIES        | 20        |
| Table 1-7 Province, household living arrangements and sex of household head, % total, 2006 HIES                     |           |
| Table 1-8 Province, household living arrangements and sex of household head, average monthly household expenditure  |           |
| T.I. (0.0 1.1 1.1 1.1 1.1 1.1 1.1 1.1 1.1 1.1                                                                       |           |
| Table 1-9 Population aged 15 years and over, province, marital status and sex, 2006 HIES                            |           |
| Table 1-10 Population aged 15 years and over, province, marital status and sex, % sex, 2006 HIES                    |           |
| Table 1-11 Province, ethnicity and sex, 2000 FIES                                                                   |           |
|                                                                                                                     |           |
| Chapter 2. Income and expenditure                                                                                   |           |
| Figure 2-1 Source of household income (million vatu), 2006 HIES                                                     |           |
| Figure 2-2 Source of household income, urban and rural areas, 2006 HIES                                             |           |
| Figure 2-3 Percentage of households and income from cash sources, 2006. HIES                                        |           |
| Figure 2-5 Monthly household income and expenditure, both less than VT500,000, 2006 HIES                            |           |
| Figure 2-6 Monthly household income and expenditure, both less than \$1500,000, 2006 Files                          |           |
| Figure 2-7 Type of household expenditure, 2006 HIES                                                                 |           |
| Figure 2-8 Type of household expenditure, 2000 ThES                                                                 |           |
| Figure 2-9 Average household monthly expenditure by group, urban and rural areas, 2006 HIES                         |           |
| Figure 2-10 Average monthly household expenditure, province, 2006 HIES                                              |           |
| Figure 2-11 Average monthly household subsistence consumption, 2006 HIES                                            |           |
| Figure 2-12 Household expenditure decile and average household monthly expenditure, urban and rural areas, 2006 H   |           |
| Figure 2-13 Food and Basic Needs Poverty lines (Vatu required per month per adult equivalent), 2006 HIES            |           |
| Figure 2-14 Incidence of poverty as % of households and % of population (adult equivalent), 2006 HIES               | 33        |
| Statistical tables                                                                                                  | 35        |
| Table 2-1 Source of household monthly income, 2006 HIES                                                             | 35        |
| Table 2-2 Income decile, province and number of households, % total, 2006 HIES                                      |           |
| Table 2-3 Income decile, location of household and average monthly household income, 2006 HIES                      | 35        |
| Table 2-4 Income quintile, province and average monthly household income, 2006 HIES                                 |           |
| Table 2-5 Province, ethnicity of the household head and average monthly household income, 2006 HIES                 |           |
| Table 2-6 Province, source of monthly income, average income and sex of household head, 2006 HIES                   |           |
| Table 2-7 Size of the household and household monthly income, 2006 HIES                                             |           |
| Table 2-8 Size of the household, province and average household monthly income, 2006 HIES                           |           |
| Table 2-9 Number of working persons aged 10 years and over, region and average household monthly income, 2006 H     |           |
| Table 2-10 Household income decile and number of working persons aged 10 years and over, region, 2006 HIES          |           |
| Table 2-11 Household income decile, average household monthly cash income, region and % income from cash source     |           |
| Table 2-12 Household income and expenditure decile and number of households, region, 2006 HIES                      |           |
| Table 2-14 Expenditure decile, location of nousehold and average monthly household expenditure, 2006 HIES           |           |
| Table 2-15 Province, ethnicity and sex of the household head and average monthly household expenditure, 2006 HIES   |           |
| Table 2-16 Region, type of monthly own account (subsistence) expenditure, average expenditure and sex of the housel |           |
| HIES                                                                                                                |           |
| Table 2-17 Size of the household and household monthly expenditure, 2006 HIES                                       | 42        |
| Table 2-18 Size of the household, province and average household monthly expenditure, 2006 HIES                     |           |
| Table 2-19 Number of working persons aged 10 years and over, region and average household monthly expenditure, 2    |           |
| Table 2-20 Province, source of monthly income, household and population counts, average monthly income, 2006 HIES   | 3 44      |
| Table 2-21 Province, type of monthly expenditure, household and population counts, average monthly expenditure, 200 | 6 HIES 45 |
| Chapter 3. Housing                                                                                                  | 47        |
| Figure 3-1 Households and migration since 1999, 2006 HIES                                                           |           |
| Figure 3-2 Type of house, 2006 HIES                                                                                 |           |
| Figure 3-3 Main cooking fuel, 2006 HIES                                                                             |           |
| Figure 3-4 Percent of households and population mainly using improved sources for drinking water, 2006 HIES         |           |
| Figure 3-5 Percent of households and population mainly using improved toilet facility, 2006 HIES                    |           |
| Figure 3-6 Major housing and household operations expenditures, 2006 HIES                                           |           |
| Statistical tables                                                                                                  | 53        |
| Table 3-1 Province and whether the household has moved since 1999 by tenure1 of the dwelling, 2006 HIES             |           |
| Table 3-2 Households which have moved since1999 and province and reason for moving, 2006 HIES                       | 53        |