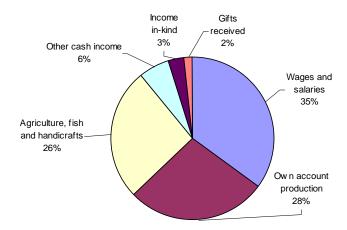

## Key results 2006 HIES

|                                                         |         |        |         | R      | Rural   |         |        |         | Urban      | an        |        |
|---------------------------------------------------------|---------|--------|---------|--------|---------|---------|--------|---------|------------|-----------|--------|
|                                                         |         |        | Sanma   |        |         | Shefa   |        |         |            |           |        |
|                                                         | Vanuatu | Torba  | (rural) | Penama | Malampa | (rural) | Tafea  | Rural   | Luganville | Port Vila | Urban  |
| Population                                              | 203,230 | 9,140  | 26,260  | 31,460 | 31,160  | 27,640  | 33,510 | 159,170 | 10,900     | 33,150    | 44,050 |
| Households                                              | 43,310  | 1,800  | 5,910   | 6,450  | 7,350   | 5,640   | 6,580  | 33,730  | 2,360      | 7,230     | 085'6  |
| Average household size                                  | 4.7     | 5.1    | 4.4     | 4.9    | 4.2     | 4.9     | 5.1    | 4.7     | 4.6        | 4.6       | 4.6    |
| % population aged under 15 years                        | 38      | 42     | 39      | 42     | 36      | 39      | 42     | 40      | 33         | 29        | 30     |
| % population aged 15 – 59 years                         | 28      | 54     | 22      | 53     | 29      | 55      | 53     | 55      | 64         | 89        | 29     |
| % population aged 60 years and over                     | 5       | 4      | 4       | 2      | 2       | 9       | 2      | 5       | က          | 8         | က      |
| Economically active <sup>1</sup> aged 10 years and over | 95,760  | 4,400  | 14,500  | 15,260 | 18,310  | 10,570  | 14,340 | 77,390  | 4,970      | 13,400    | 18,370 |
| Monthly income (million vatu)                           | 2,629.5 | 64.7   | 314.0   | 456.9  | 361.2   | 318.8   | 287.5  | 1,803.1 | 151.4      | 675.0     | 826.4  |
| Average household monthly income                        | 60,700  | 36,000 | 53,100  | 70,900 | 49,200  | 26,500  | 43,700 | 53,500  | 64,200     | 93,400    | 86,200 |
| % income from cash sources <sup>2</sup>                 | 29      | 49     | 61      | 65     | 51      | 64      | 48     | 28      | 82         | 88        | 88     |
| Monthly expenditure (million vatu)                      | 2,348.0 | 58.1   | 238.8   | 341.0  | 324.5   | 306.7   | 278.9  | 1,548.1 | 156.1      | 643.7     | 799.8  |
| Average household monthly expenditure                   | 54,200  | 32,300 | 40,400  | 52,900 | 44,200  | 54,400  | 42,400 | 45,900  | 66,200     | 89,100    | 83,400 |
| Average per capita monthly expenditure                  | 11,290  | 7,500  | 9,400   | 11,700 | 9,200   | 11,000  | 7,700  | 9,600   | 15,000     | 17,800    | 17,200 |
| % cash expenditure <sup>3</sup>                         | 55      | 36     | 40      | 42     | 36      | 52      | 37     | 42      | 74         | 83        | 81     |
| % own-account (subsistence) expenditure                 | 31      | 53     | 48      | 44     | 47      | 32      | 48     | 44      | 12         | 4         | 9      |
| % population with access to improved water              | 29      | 28     | 34      | 72     | 92      | 75      | 41     | 09      | 06         | 93        | 92     |
| % population with access to improved sanitation         | 63      | 72     | 51      | 26     | 48      | 62      | 83     | 56      | 79         | 92        | 91     |
|                                                         |         |        |         |        |         |         |        |         |            |           |        |

<sup>1</sup> Economically active is all those employed for pay, profit or in-kind, unpaid workers, own- account (subsistence) workers and the unemployed.

<sup>2</sup> Cash income sources exclude own-account (subsistence) income, gifts received and income in-kind.