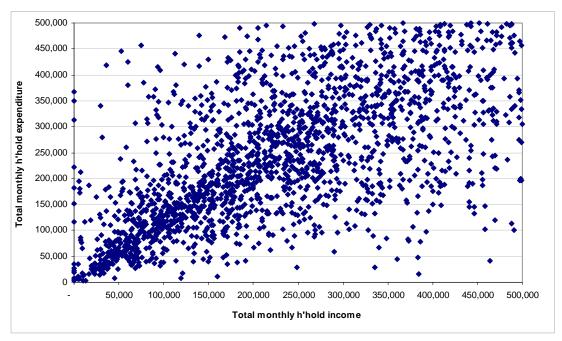

## List of Figures and Tables

| Chapter 1. Population and households                                                                                |           |
|---------------------------------------------------------------------------------------------------------------------|-----------|
| Figure 1-1 Vanuatu population structure, 2006 HIES                                                                  | 15        |
| Figure 1-2 Vanuatu household arrangements, 2006 HIES                                                                | 16        |
| Statistical tables                                                                                                  |           |
| Table 1-1 Province, age group and sex, 2006 HIES                                                                    | 17        |
| Table 1-2 Province, age group and sex, % total, 2006 HIES                                                           | 18        |
| Table 1-3 Province, broad age group and sex, 2006 HIES                                                              |           |
| Table 1-4 Province, broad age group, sex and average household size, % total, 2006 HIES                             | 19        |
| Table 1-5 Province, dependency and sex ratios, 2006 HIES                                                            |           |
| Table 1-6 Province, sex of household head, population and households, average monthly expenditure, 2006 HIES        | 20        |
| Table 1-7 Province, household living arrangements and sex of household head, % total, 2006 HIES                     |           |
| Table 1-8 Province, household living arrangements and sex of household head, average monthly household expenditure  |           |
| T.I. (0.0 1.1 1.1 1.1 1.1 1.1 1.1 1.1 1.1 1.1                                                                       |           |
| Table 1-9 Population aged 15 years and over, province, marital status and sex, 2006 HIES                            |           |
| Table 1-10 Population aged 15 years and over, province, marital status and sex, % sex, 2006 HIES                    |           |
| Table 1-11 Province, ethnicity and sex, 2000 FIES                                                                   |           |
|                                                                                                                     |           |
| Chapter 2. Income and expenditure                                                                                   |           |
| Figure 2-1 Source of household income (million vatu), 2006 HIES                                                     |           |
| Figure 2-2 Source of household income, urban and rural areas, 2006 HIES                                             |           |
| Figure 2-3 Percentage of households and income from cash sources, 2006. HIES                                        |           |
| Figure 2-5 Monthly household income and expenditure, both less than VT500,000, 2006 HIES                            |           |
| Figure 2-6 Monthly household income and expenditure, both less than \$1500,000, 2006 Files                          |           |
| Figure 2-7 Type of household expenditure, 2006 HIES                                                                 |           |
| Figure 2-8 Type of household expenditure, 2000 ThES                                                                 |           |
| Figure 2-9 Average household monthly expenditure by group, urban and rural areas, 2006 HIES                         |           |
| Figure 2-10 Average monthly household expenditure, province, 2006 HIES                                              |           |
| Figure 2-11 Average monthly household subsistence consumption, 2006 HIES                                            |           |
| Figure 2-12 Household expenditure decile and average household monthly expenditure, urban and rural areas, 2006 H   |           |
| Figure 2-13 Food and Basic Needs Poverty lines (Vatu required per month per adult equivalent), 2006 HIES            |           |
| Figure 2-14 Incidence of poverty as % of households and % of population (adult equivalent), 2006 HIES               | 33        |
| Statistical tables                                                                                                  | 35        |
| Table 2-1 Source of household monthly income, 2006 HIES                                                             | 35        |
| Table 2-2 Income decile, province and number of households, % total, 2006 HIES                                      |           |
| Table 2-3 Income decile, location of household and average monthly household income, 2006 HIES                      | 35        |
| Table 2-4 Income quintile, province and average monthly household income, 2006 HIES                                 |           |
| Table 2-5 Province, ethnicity of the household head and average monthly household income, 2006 HIES                 |           |
| Table 2-6 Province, source of monthly income, average income and sex of household head, 2006 HIES                   |           |
| Table 2-7 Size of the household and household monthly income, 2006 HIES                                             |           |
| Table 2-8 Size of the household, province and average household monthly income, 2006 HIES                           |           |
| Table 2-9 Number of working persons aged 10 years and over, region and average household monthly income, 2006 H     |           |
| Table 2-10 Household income decile and number of working persons aged 10 years and over, region, 2006 HIES          |           |
| Table 2-11 Household income decile, average household monthly cash income, region and % income from cash source     |           |
| Table 2-12 Household income and expenditure decile and number of households, region, 2006 HIES                      |           |
| Table 2-14 Expenditure decile, location of nousehold and average monthly household expenditure, 2006 HIES           |           |
| Table 2-15 Province, ethnicity and sex of the household head and average monthly household expenditure, 2006 HIES   |           |
| Table 2-16 Region, type of monthly own account (subsistence) expenditure, average expenditure and sex of the housel |           |
| HIES                                                                                                                |           |
| Table 2-17 Size of the household and household monthly expenditure, 2006 HIES                                       | 42        |
| Table 2-18 Size of the household, province and average household monthly expenditure, 2006 HIES                     |           |
| Table 2-19 Number of working persons aged 10 years and over, region and average household monthly expenditure, 2    |           |
| Table 2-20 Province, source of monthly income, household and population counts, average monthly income, 2006 HIES   | 3 44      |
| Table 2-21 Province, type of monthly expenditure, household and population counts, average monthly expenditure, 200 | 6 HIES 45 |
| Chapter 3. Housing                                                                                                  | 47        |
| Figure 3-1 Households and migration since 1999, 2006 HIES                                                           |           |
| Figure 3-2 Type of house, 2006 HIES                                                                                 |           |
| Figure 3-3 Main cooking fuel, 2006 HIES                                                                             |           |
| Figure 3-4 Percent of households and population mainly using improved sources for drinking water, 2006 HIES         |           |
| Figure 3-5 Percent of households and population mainly using improved toilet facility, 2006 HIES                    |           |
| Figure 3-6 Major housing and household operations expenditures, 2006 HIES                                           |           |
| Statistical tables                                                                                                  | 53        |
| Table 3-1 Province and whether the household has moved since 1999 by tenure1 of the dwelling, 2006 HIES             |           |
| Table 3-2 Households which have moved since1999 and province and reason for moving, 2006 HIES                       | 53        |