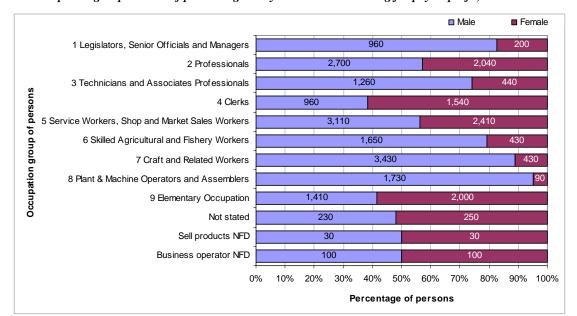

s, and male's average wage and salary income was higher than that for females. In Chapter 2 tables 2-9 and 2-10 contain information about the number of working persons and average household monthly income, table 2-19 average household monthly expenditure and number of working persons.



Figure 6-4 Average monthly gross wages and salaries of persons working for pay or profit, 2006 HIES

Of those working for pay or profit, 5,520 people's occupation group was "service workers, shop and market sales workers", followed by 4,740 "professionals" (including teachers and nurses) and 3,860 "craft and related workers". Only in two occupation groups – clerks and elementary occupations – did women outnumber men. "Elementary occupations" includes women working as domestic servants and market vendors.



Figure 6-5 Occupation group and sex of persons aged 10 years and over working for pay or profit, 2006 HIES

Of those working for pay or profit, the largest industry group in terms of number employed was "private households" which employed 4,650 males and 3,130 females; followed by "public administration and defence" with 3,270 workers. If those working in the garden or subsistence workers were included, the "agriculture" sector would increase by 63,790.

In the analysis of gross monthly wage and salary income and industry of employer, again females typically had lower average monthly gross incomes than males. One interesting exception was in "agriculture hunting" and forestry where females had an average income of VT30,400 compared with VT27,200 for males, which presumably reflects the e