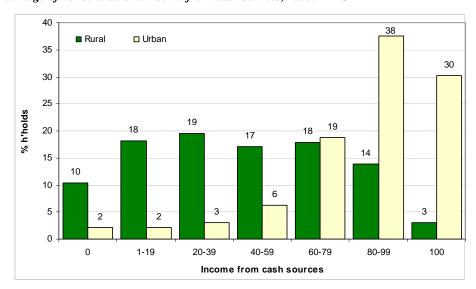

## Key results 2006 HIES

|                                                         |         |        |         | R      | Rural   |         |        |         | Urban      | an        |        |
|---------------------------------------------------------|---------|--------|---------|--------|---------|---------|--------|---------|------------|-----------|--------|
|                                                         |         |        | Sanma   |        |         | Shefa   |        |         |            |           |        |
|                                                         | Vanuatu | Torba  | (rural) | Penama | Malampa | (rural) | Tafea  | Rural   | Luganville | Port Vila | Urban  |
| Population                                              | 203,230 | 9,140  | 26,260  | 31,460 | 31,160  | 27,640  | 33,510 | 159,170 | 10,900     | 33,150    | 44,050 |
| Households                                              | 43,310  | 1,800  | 5,910   | 6,450  | 7,350   | 5,640   | 6,580  | 33,730  | 2,360      | 7,230     | 085'6  |
| Average household size                                  | 4.7     | 5.1    | 4.4     | 4.9    | 4.2     | 4.9     | 5.1    | 4.7     | 4.6        | 4.6       | 4.6    |
| % population aged under 15 years                        | 38      | 42     | 39      | 42     | 36      | 39      | 42     | 40      | 33         | 29        | 30     |
| % population aged 15 – 59 years                         | 28      | 54     | 22      | 53     | 29      | 55      | 53     | 55      | 64         | 89        | 29     |
| % population aged 60 years and over                     | 5       | 4      | 4       | 2      | 2       | 9       | 2      | 5       | က          | 8         | က      |
| Economically active <sup>1</sup> aged 10 years and over | 95,760  | 4,400  | 14,500  | 15,260 | 18,310  | 10,570  | 14,340 | 77,390  | 4,970      | 13,400    | 18,370 |
| Monthly income (million vatu)                           | 2,629.5 | 64.7   | 314.0   | 456.9  | 361.2   | 318.8   | 287.5  | 1,803.1 | 151.4      | 675.0     | 826.4  |
| Average household monthly income                        | 60,700  | 36,000 | 53,100  | 70,900 | 49,200  | 26,500  | 43,700 | 53,500  | 64,200     | 93,400    | 86,200 |
| % income from cash sources <sup>2</sup>                 | 29      | 49     | 61      | 65     | 51      | 64      | 48     | 28      | 82         | 88        | 88     |
| Monthly expenditure (million vatu)                      | 2,348.0 | 58.1   | 238.8   | 341.0  | 324.5   | 306.7   | 278.9  | 1,548.1 | 156.1      | 643.7     | 799.8  |
| Average household monthly expenditure                   | 54,200  | 32,300 | 40,400  | 52,900 | 44,200  | 54,400  | 42,400 | 45,900  | 66,200     | 89,100    | 83,400 |
| Average per capita monthly expenditure                  | 11,290  | 7,500  | 9,400   | 11,700 | 9,200   | 11,000  | 7,700  | 9,600   | 15,000     | 17,800    | 17,200 |
| % cash expenditure <sup>3</sup>                         | 55      | 36     | 40      | 42     | 36      | 52      | 37     | 42      | 74         | 83        | 81     |
| % own-account (subsistence) expenditure                 | 31      | 53     | 48      | 44     | 47      | 32      | 48     | 44      | 12         | 4         | 9      |
| % population with access to improved water              | 29      | 28     | 34      | 72     | 92      | 75      | 41     | 09      | 06         | 93        | 92     |
| % population with access to improved sanitation         | 63      | 72     | 51      | 26     | 48      | 62      | 83     | 56      | 79         | 92        | 91     |
|                                                         |         |        |         |        |         |         |        |         |            |           |        |