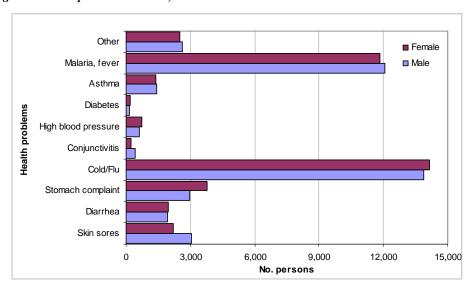

lems were more likely to have sought help for their problem than people with health problems in urban areas: 41% of people with health problems in rural areas got help compared with 33% in urban areas.

The source of help for people reflected access to health services, with rural people more likely to have gotten help from clinics and aid posts and urban people from their provincial (Luganville) and national (Port Vila) hospital. Of the 80,510 people who got help for their health problem, 63% received the help from a clinic or aid post and 28% from the provincial (or national) hospital. In rural areas 70% of people got help from a clinic or aid post and 21% from the provincial hospital; in urban areas 32% got help from a clinic or aid post and 61% from the provincial (national) hospital.



Figure 5-5 Diagnosed health problems and sex, 2006 HIES

The most common diagnosed complaint of those who sought help was a cold or flu (28,030 people), followed by malaria or fever (23,880 people). For the 6,740 people with stomach complaints, 3,770 were female and 2,970 were male.

In terms of duration of illness, 42% of those who sought help for their health problems were sick for 3 days or less and a further 30% for four to seven days. One percent more -7% – of males were sick for one day compared with females (6%). Regarding long term illness, of those who had been ill for longer than four weeks, 55% were male.

Half of the people with a health problem said that their diagnosed health problem prevented them from undertaking their usual activities. Of those who could not undertake th