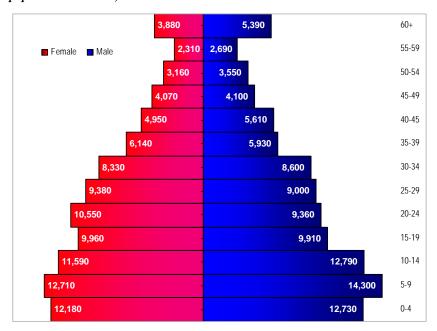

Figure 1-1 Vanuatu population structure, 2006 HIES

On average 4.7 (or five) people usually lived together in one household, with the largest households in Torba and Tafea provinces. Urban households were on average slightly smaller than rural ones with an average of 4.6 people.

In Vanuatu there were about 73 dependent persons aged under 15 or 60 years and over for every 100 people aged between 15 and 59 years, with the highest dependency ratio found in Tafea where there were 89 dependents for every 100 working age group. This rate can also be interpreted as 73% of the population are dependent on the working age group, increasing to 89% dependency in Tafea. When the sex of the household head was taken into account, female headed households in Tafea, Torba and Penama had more dependent than economically active persons with dependency ratios over 100. The urban areas of Luganville and Port Vila had the lowest dependency ratios for slightly different reasons: in Luganville there was a relatively low proportion of people aged under 14 and 60 years and over, whereas in Port Vila there were more people in the working group.

The population pyramid, dependency and sex ratios highlight a relatively uncommon characteristic of the Vanuatu population structure compared with other countries where there is a higher proportion of males in the older age group (60 years and over) compared with females – typically the reverse occurs.

### Statistical tables

Table 1-1 Province, age group and sex, 2006 HIES

|        |       |         |        |         | Pro     | vince  |         |            |           |        |         |
|--------|-------|---------|--------|---------|---------|--------|---------|------------|-----------|--------|---------|
| Age    |       | Sanma   |        |         | Shefa   | - 1    |         |            |           |        |         |
| Group  | Torba | (rural) | Penama | Malampa | (rural) | Tafea  | Rural   | Luganville | Port Vila | Urban  | Total   |
| Total  | 9,140 | 26,260  | 31,460 | 31,160  | 27,640  | 33,510 | 159,170 | 10,900     | 33,150    | 44,050 | 203,230 |
| 0-4    | 1,260 | 3,240   | 4,390  | 3,490   | 3,410   | 4,720  | 20,510  | 1,160      | 3,270     | 4,430  | 24,930  |
| 5-9    | 1,320 | 3,770   | 4,770  | 4,260   | 3,600   | 5,290  | 23,010  | 1,100      | 2,890     | 3,990  | 27,010  |
| 10-14  | 1,250 | 3,130   | 4,060  | 3,350   | 3,810   | 4,030  | 19,630  | 1,360      | 3,390     | 4,750  | 24,380  |
| 15-19  | 970   | 2,670   | 2,790  | 3,200   | 2,290   | 2,970  | 14,890  | 1,240      | 3,750     | 4,990  | 19,890  |
| 20-24  | 790   | 2,340   | 2,600  | 3,070   | 2,250   | 2,870  | 13,920  | 1,190      | 4,820     | 6,010  | 19,920  |
| 25-29  | 670   | 2,410   | 2,690  | 2,700   | 2,230   | 3,210  | 13,910  | 960        | 3,520     | 4,480  | 18,370  |
| 30-34  | 720   | 2,270   | 2,380  | 2,530   | 2,370   | 2,810  | 13,080  | 850        | 3,000     | 3,850  | 16,930  |
| 35-39  | 570   | 1,690   | 1,850  | 1,940   | 1,780   | 1,330  | 9,160   | 730        | 2,160     | 2,890  | 12,060  |
| 40-44  | 380   | 1,250   | 1,680  | 1,800   | 1,490   | 1,400  | 8,000   | 750        | 1,840     | 2,590  | 10,580  |
| 45-49  | 400   | 1,160   | 870    | 1,470   | 1,180   | 1,130  | 6,210   | 530        | 1,430     | 1,960  | 8,170   |
| 50-54  | 220   | 750     | 980    | 1,070   | 950     | 1,060  | 5,030   | 470        | 1,210     | 1,680  | 6,710   |
| 55-59  | 180   | 560     | 880    | 750     | 610     | 980    | 3,960   | 210        | 820       | 1,030  | 5,000   |
| 60-64  | 180   | 520     | 500    | 670     | 650     | 480    | 3,000   | 170        | 520       | 690    | 3,680   |
| 65+    | 230   | 520     | 1,030  | 860     | 1,020   | 1,230  | 4,890   | 170        | 550       | 720    | 5,610   |
| Male   | 4,800 | 14,180  | 15,950 | 16,130  | 14,230  | 16,610 | 81,900  | 5,480      | 16,600    | 22,080 | 103,970 |
| 0-4    | 660   | 1,730   | 2,160  | 1,840   | 1,730   | 2,370  | 10,490  | 640        | 1,610     | 2,250  | 12,750  |
| 5-9    | 700   | 2,150   | 2,550  | 2,310   | 1,950   | 2,610  | 12,270  | 550        | 1,480     | 2,030  | 14,300  |
| 10-14  | 670   | 1,690   | 2,080  | 1,650   | 2,210   | 2,100  | 10,400  | 680        | 1,710     | 2,390  | 12,790  |
| 15-19  | 530   | 1,460   | 1,300  | 1,800   | 1,180   | 1,290  | 7,560   | 560        | 1,780     | 2,340  | 9,910   |
| 20-24  | 370   | 1,110   | 1,200  | 1,550   | 1,060   | 1,340  | 6,630   | 470        | 2,270     | 2,740  | 9,360   |
| 25-29  | 310   | 1,270   | 1,260  | 1,360   | 1,010   | 1,530  | 6,740   | 480        | 1,780     | 2,260  | 9,000   |
| 30-34  | 380   | 1,200   | 1,240  | 1,210   | 1,150   | 1,430  | 6,610   | 420        | 1,570     | 1,990  | 8,600   |
| 35-39  | 320   | 880     | 950    | 900     | 790     | 650    | 4,490   | 430        | 1,000     | 1,430  | 5,920   |
| 40-44  | 170   | 650     | 920    | 950     | 840     | 740    | 4,270   | 390        | 960       | 1,350  | 5,630   |
| 45-49  | 210   | 670     | 430    | 690     | 660     | 460    | 3,120   | 270        | 710       | 980    | 4,100   |
| 50-54  | 110   | 380     | 460    | 570     | 490     | 610    | 2,620   | 280        | 640       | 920    | 3,550   |
| 55-59  | 120   | 270     | 520    | 400     | 250     | 570    | 2,130   | 100        | 460       | 560    | 2,690   |
| 60-64  | 90    | 320     | 270    | 420     | 410     | 260    | 1,770   | 110        | 360       | 470    | 2,240   |
| 65+    | 150   | 390     | 610    | 490     | 490     | 660    | 2,790   | 110        | 250       | 360    | 3,150   |
| Female | 4,340 | 12,080  | 15,510 | 15,030  | 13,410  | 16,910 | 77,280  | 5,410      | 16,560    | 21,970 | 99,250  |
| 0-4    | 600   | 1,500   | 2,230  | 1,650   | 1,680   | 2,340  | 10,000  | 520        | 1,660     | 2,180  | 12,180  |
| 5-9    | 620   | 1,620   | 2,220  | 1,950   | 1,650   | 2,680  | 10,740  | 550        | 1,410     | 1,960  | 12,710  |
| 10-14  | 580   | 1,440   | 1,980  | 1,700   | 1,600   | 1,930  | 9,230   | 680        | 1,680     | 2,360  | 11,590  |
| 15-19  | 440   | 1,210   | 1,480  | 1,400   | 1,110   | 1,690  | 7,330   | 680        | 1,960     | 2,640  | 9,980   |
| 20-24  | 420   | 1,230   | 1,400  | 1,520   | 1,190   | 1,530  | 7,290   | 720        | 2,550     | 3,270  | 10,550  |
| 25-29  | 360   | 1,130   | 1,430  | 1,340   | 1,230   | 1,680  | 7,170   | 480        | 1,730     | 2,210  | 9,380   |
| 30-34  | 340   | 1,080   | 1,140  | 1,320   | 1,210   | 1,380  | 6,470   | 440        | 1,430     | 1,870  | 8,330   |
| 35-39  | 240   | 810     | 900    | 1,040   | 990     | 680    | 4,660   | 310        | 1,160     | 1,470  | 6,140   |
| 40-44  | 200   | 590     | 760    | 850     | 650     | 660    | 3,710   | 360        | 870       | 1,230  | 4,950   |
| 45-49  | 190   | 480     | 440    | 780     | 520     | 680    | 3,090   | 260        | 710       | 970    | 4,070   |
| 50-54  | 110   | 370     | 510    | 490     | 460     | 460    | 2,400   | 190        | 570       | 760    | 3,160   |
| 55-59  | 60    | 290     | 370    | 350     | 360     | 410    | 1,840   | 110        | 360       | 470    | 2,310   |
| 60-64  | 90    | 200     | 230    | 250     | 240     | 220    | 1,230   | 60         | 160       | 220    | 1,450   |
| 65+    | 80    | 130     | 420    | 380     | 520     | 570    | 2,100   | 60         | 300       | 360    | 2,460   |