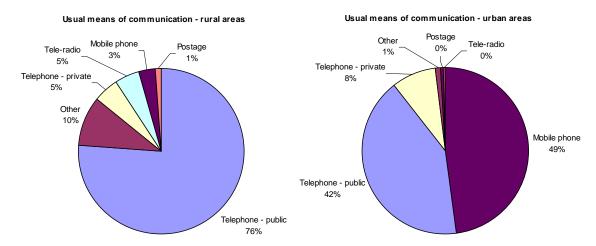

ave been included in the average expenditure calculation to try to account for domestic sea fares being both part of 'regular' transport expenses for some households and ad hoc for others.

### Results

#### **Communications**

The 2006 HIES estimated 74% of households usually used a telephone for communication; 92% of which would usually use a public telephone. At the time of the 2006 HIES the mobile phone network was limited to the urban areas of Port Vila, Luganville and surrounding areas where reception was available, and almost half of the urban households indicated that they usually used a mobile phone for communication, assuming that households in rural areas with mobile phones only used these when in areas with network coverage.

Figure 4-1 Usual means of communication, 2006 HIES



For those households reporting expenditure on communications, there was relatively little variation between rural and urban areas in the monthly costs for privately owned telephones, with urban expenditure slightly higher at VT11,700 per month and rural at VT11,600 per month. Urban households spend considerably more on average on public telephone usage than rural ones; which is also attributable to higher access to public telephones in urban areas compared with rural ones.

Figure 4-2 Average household monthly expenditure for selected means of communication, 2006 HIES



Radio was the most common means households used to access information, with 62% of households in Vanuatu using radios for accessing information; mostly in rural areas (72% of households in rural areas and 30% of househol