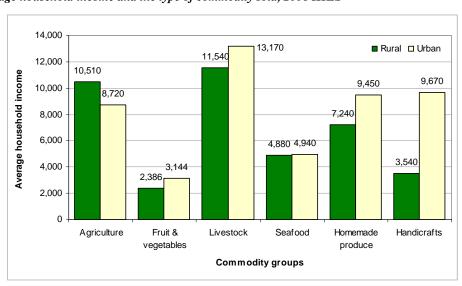

|               |       |       |       | E     | Expenditur | e decile |       |       |       |       |         |
|---------------|-------|-------|-------|-------|------------|----------|-------|-------|-------|-------|---------|
| Income decile | 1     | 2     | 3     | 4     | 5          | 6        | 7     | 8     | 9     | 10    | Vanuatu |
| Vanuatu       | 4,330 | 4,330 | 4,330 | 4,330 | 4,330      | 4,330    | 4,330 | 4,330 | 4,320 | 4,350 | 43,310  |
| 1             | 2,550 | 900   | 240   | 260   | 110        | 70       | 60    | 90    | 40    | 20    | 4,330   |
| 2             | 800   | 1,510 | 810   | 430   | 370        | 130      | 180   | 80    | 20    | 0     | 4,330   |
| 3             | 330   | 710   | 1,340 | 900   | 480        | 200      | 180   | 90    | 80    | 20    | 4,330   |
| 4             | 210   | 410   | 600   | 930   | 790        | 660      | 290   | 300   | 90    | 50    | 4,330   |
| 5             | 160   | 300   | 310   | 600   | 800        | 880      | 690   | 330   | 190   | 70    | 4,330   |
| 6             | 140   | 200   | 330   | 500   | 620        | 860      | 730   | 510   | 280   | 150   | 4,330   |
| 7             | 90    | 140   | 260   | 230   | 480        | 610      | 790   | 850   | 580   | 300   | 4,340   |
| 8             | 40    | 70    | 230   | 170   | 240        | 420      | 720   | 950   | 950   | 550   | 4,320   |
| 9             | 20    | 60    | 150   | 240   | 300        | 290      | 510   | 630   | 1,160 | 980   | 4,330   |
| 10            | 10    | 30    | 60    | 70    | 140        | 210      | 190   | 490   | 930   | 2,220 | 4,340   |
| Rural         | 3,900 | 3,790 | 3,880 | 3,810 | 3,770      | 3,690    | 3,560 | 3,080 | 2,640 | 1,600 | 33,730  |
| 1             | 2,390 | 760   | 190   | 230   | 60         | 30       | 50    | 80    | 20    | 0     | 3,810   |
| 2             | 650   | 1,390 | 700   | 370   | 310        | 80       | 120   | 60    | 20    | 0     | 3,700   |
| 3             | 270   | 620   | 1,270 | 800   | 410        | 180      | 140   | 70    | 30    | 0     | 3,780   |
| 4             | 190   | 360   | 560   | 810   | 710        | 580      | 260   | 240   | 50    | 10    | 3,760   |
| 5             | 140   | 260   | 250   | 500   | 760        | 800      | 560   | 240   | 100   | 40    | 3,640   |
| 6             | 110   | 160   | 290   | 440   | 540        | 790      | 600   | 420   | 200   | 60    | 3,610   |
| 7             | 90    | 130   | 250   | 210   | 460        | 540      | 710   | 600   | 420   | 90    | 3,490   |
| 8             | 40    | 60    | 210   | 170   | 180        | 350      | 620   | 660   | 600   | 140   | 3,030   |
| 9             | 20    | 40    | 120   | 230   | 220        | 190      | 340   | 470   | 780   | 450   | 2,860   |
| 10            | 10    | 10    | 40    | 70    | 140        | 150      | 150   | 240   | 430   | 810   | 2,050   |
| Urban         | 430   | 540   | 450   | 520   | 550        | 640      | 770   | 1,250 | 1,680 | 2,750 | 9,580   |
| 1             | 160   | 140   | 50    | 30    | 50         | 30       | 10    | 10    | 20    | 20    | 520     |
| 2             | 150   | 120   | 110   | 60    | 60         | 50       | 60    | 20    | 0     | 0     | 640     |
| 3             | 60    | 90    | 70    | 100   | 70         | 20       | 40    | 20    | 50    | 20    | 550     |
| 4             | 20    | 50    | 40    | 120   | 90         | 80       | 30    | 60    | 40    | 40    | 560     |
| 5             | 20    | 40    | 50    | 100   | 50         | 80       | 120   | 90    | 80    | 40    | 690     |
| 6             | 20    | 40    | 50    | 60    | 90         | 60       | 120   | 90    | 90    | 90    | 720     |
| 7             | 0     | 10    | 10    | 20    | 20         | 80       | 80    | 250   | 170   | 210   | 850     |
| 8             | 0     | 10    | 20    | 0     | 60         | 70       | 90    | 290   | 350   | 400   | 1,290   |
| 9             | 0     | 20    | 30    | 20    | 70         | 90       | 170   | 160   | 380   | 520   | 1,470   |
| 10            | 0     | 20    | 20    | 0     | 0          | 60       | 40    | 250   | 510   | 1,410 | 2,300   |