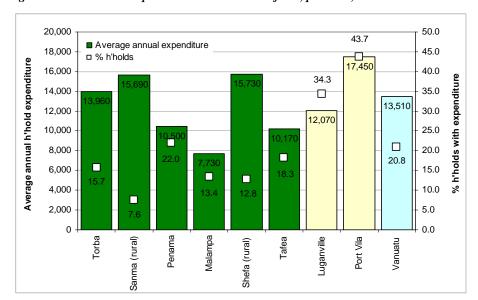

## List of Figures and Tables

| Chapter 1. Population and households                                                                                |           |
|---------------------------------------------------------------------------------------------------------------------|-----------|
| Figure 1-1 Vanuatu population structure, 2006 HIES                                                                  | 15        |
| Figure 1-2 Vanuatu household arrangements, 2006 HIES                                                                | 16        |
| Statistical tables                                                                                                  |           |
| Table 1-1 Province, age group and sex, 2006 HIES                                                                    | 17        |
| Table 1-2 Province, age group and sex, % total, 2006 HIES                                                           | 18        |
| Table 1-3 Province, broad age group and sex, 2006 HIES                                                              |           |
| Table 1-4 Province, broad age group, sex and average household size, % total, 2006 HIES                             | 19        |
| Table 1-5 Province, dependency and sex ratios, 2006 HIES                                                            |           |
| Table 1-6 Province, sex of household head, population and households, average monthly expenditure, 2006 HIES        | 20        |
| Table 1-7 Province, household living arrangements and sex of household head, % total, 2006 HIES                     |           |
| Table 1-8 Province, household living arrangements and sex of household head, average monthly household expenditure  |           |
| T.I. (0.0 1.1 1.1 1.1 1.1 1.1 1.1 1.1 1.1 1.1                                                                       |           |
| Table 1-9 Population aged 15 years and over, province, marital status and sex, 2006 HIES                            |           |
| Table 1-10 Population aged 15 years and over, province, marital status and sex, % sex, 2006 HIES                    |           |
| Table 1-11 Province, ethnicity and sex, 2000 FIES                                                                   |           |
|                                                                                                                     |           |
| Chapter 2. Income and expenditure                                                                                   |           |
| Figure 2-1 Source of household income (million vatu), 2006 HIES                                                     |           |
| Figure 2-2 Source of household income, urban and rural areas, 2006 HIES                                             |           |
| Figure 2-3 Percentage of households and income from cash sources, 2006. HIES                                        |           |
| Figure 2-5 Monthly household income and expenditure, both less than VT500,000, 2006 HIES                            |           |
| Figure 2-6 Monthly household income and expenditure, both less than \$1500,000, 2006 Files                          |           |
| Figure 2-7 Type of household expenditure, 2006 HIES                                                                 |           |
| Figure 2-8 Type of household expenditure, 2000 ThES                                                                 |           |
| Figure 2-9 Average household monthly expenditure by group, urban and rural areas, 2006 HIES                         |           |
| Figure 2-10 Average monthly household expenditure, province, 2006 HIES                                              |           |
| Figure 2-11 Average monthly household subsistence consumption, 2006 HIES                                            |           |
| Figure 2-12 Household expenditure decile and average household monthly expenditure, urban and rural areas, 2006 H   |           |
| Figure 2-13 Food and Basic Needs Poverty lines (Vatu required per month per adult equivalent), 2006 HIES            |           |
| Figure 2-14 Incidence of poverty as % of households and % of population (adult equivalent), 2006 HIES               | 33        |
| Statistical tables                                                                                                  | 35        |
| Table 2-1 Source of household monthly income, 2006 HIES                                                             | 35        |
| Table 2-2 Income decile, province and number of households, % total, 2006 HIES                                      |           |
| Table 2-3 Income decile, location of household and average monthly household income, 2006 HIES                      | 35        |
| Table 2-4 Income quintile, province and average monthly household income, 2006 HIES                                 |           |
| Table 2-5 Province, ethnicity of the household head and average monthly household income, 2006 HIES                 |           |
| Table 2-6 Province, source of monthly income, average income and sex of household head, 2006 HIES                   |           |
| Table 2-7 Size of the household and household monthly income, 2006 HIES                                             |           |
| Table 2-8 Size of the household, province and average household monthly income, 2006 HIES                           |           |
| Table 2-9 Number of working persons aged 10 years and over, region and average household monthly income, 2006 H     |           |
| Table 2-10 Household income decile and number of working persons aged 10 years and over, region, 2006 HIES          |           |
| Table 2-11 Household income decile, average household monthly cash income, region and % income from cash source     |           |
| Table 2-12 Household income and expenditure decile and number of households, region, 2006 HIES                      |           |
| Table 2-14 Expenditure decile, location of nousehold and average monthly household expenditure, 2006 HIES           |           |
| Table 2-15 Province, ethnicity and sex of the household head and average monthly household expenditure, 2006 HIES   |           |
| Table 2-16 Region, type of monthly own account (subsistence) expenditure, average expenditure and sex of the housel |           |
| HIES                                                                                                                |           |
| Table 2-17 Size of the household and household monthly expenditure, 2006 HIES                                       | 42        |
| Table 2-18 Size of the household, province and average household monthly expenditure, 2006 HIES                     |           |
| Table 2-19 Number of working persons aged 10 years and over, region and average household monthly expenditure, 2    |           |
| Table 2-20 Province, source of monthly income, household and population counts, average monthly income, 2006 HIES   | 3 44      |
| Table 2-21 Province, type of monthly expenditure, household and population counts, average monthly expenditure, 200 | 6 HIES 45 |
| Chapter 3. Housing                                                                                                  | 47        |
| Figure 3-1 Households and migration since 1999, 2006 HIES                                                           |           |
| Figure 3-2 Type of house, 2006 HIES                                                                                 |           |
| Figure 3-3 Main cooking fuel, 2006 HIES                                                                             |           |
| Figure 3-4 Percent of households and population mainly using improved sources for drinking water, 2006 HIES         |           |
| Figure 3-5 Percent of households and population mainly using improved toilet facility, 2006 HIES                    |           |
| Figure 3-6 Major housing and household operations expenditures, 2006 HIES                                           |           |
| Statistical tables                                                                                                  | 53        |
| Table 3-1 Province and whether the household has moved since 1999 by tenure1 of the dwelling, 2006 HIES             |           |
| Table 3-2 Households which have moved since1999 and province and reason for moving, 2006 HIES                       | 53        |