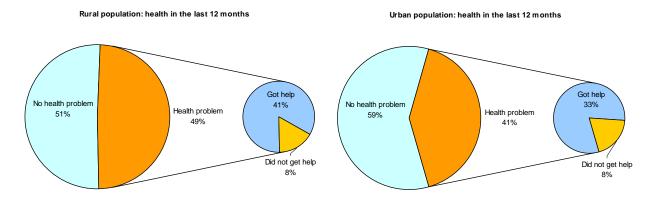

0 people reported that they had a health problem in the last 12 months 83% got help for their problem. In terms of gender, 47% of both men and women had a health problem in the last 12 months, and of these about the same proportion sought help: 40% of women and 90% of men.

The general trend was that as people age the proportion reporting a health problem increased and the vast majority of them seek help. In terms of age group, people aged over 65 years in rural areas were more likely to have a medical problem than other age groups. In rural areas 66% of people aged over 65 years had a health problem compared with 58% of people aged over 65 in urban areas. In the 60 to 64 year age group in rural areas 60% of people had a health problem.

Figure 5-4 Health in the last 12 months, 2006 HIES



People in rural areas were more likely to have had a health problem in the last 12 months with 49% or 78,460 people having a health problem compared with 41% or 18,100 people in urban areas. However people in rural areas with health problems were more likely to have sought help for their problem than people with health problems in urban areas: 41% of people with health problems in rural areas got help compared with 33% in urban areas.

The source of help for people reflected access to health services, with rural people more likely to have gotten help from clinics and aid posts and urban people from their provincial (Luganville) and national (Port Vila) hospital. Of the 80,510 people who got help for their health problem, 63% received the help from a clinic or aid post and 28% from the pr