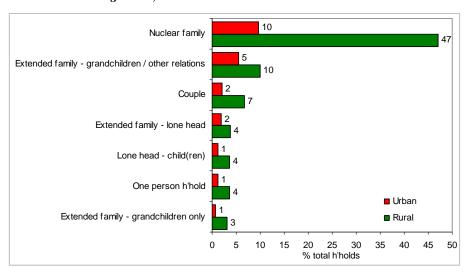

Households comprising of a head and his or her spouse and their children (so-called 'nuclear family') made up 57% of all households and extended families 19% of households. One in four households (25%) consists of an extended family where the head and spouse live with children, grandchildren and/or other relatives. Overall 10% of all households were headed by someone without a spouse or partner – so called 'lone head' households. The HIES highlighted the fundamentally different structure of female- and male-headed households where female heads were far more likely to be living alone or without a male spouse or partner with her children and other relations (lone head with children and extended family).

Figure 1-2 Vanuatu household arrangements, 2006 HIES

Almost two thirds or 65% of the adult population (people aged 15 years and over) were legally married or living in a de facto relationship at the time of the HIES, and a further 31% were never married. Females were slightly more likely to be married than males, with 67% either married or living in de facto relationships compared with 64% of males. The difference in the proportion of males and females living in consensual unions (67% and 64%) was due to sampling and non-sampling error (males more likely to say they were never married than living in a de facto relationship for example). A further 4% of adult women were widowed, compared with 2% of males.