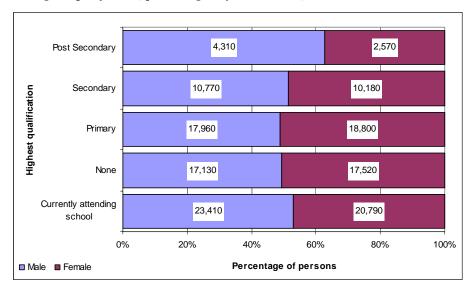

ix years and over did not provide information about their highest school qualifications; 5,550 of these did not provide information about whether they were currently attending school, 3,530 or 64% of whom were aged between 6-18 years. Analysts typically assume that such non-respondents are people who are not attending school and do not want to report it; or have no qualifications, or relatively low qualifications, and did not want to report this.

Of the 172,980 persons aged six years and over 25% who were currently attending school, 53% were male and 47% female; living in 23,150 or 53% of all households. Generally males had higher qualifications than females, more females than males had none or primary level qualifications, and more males had secondary and post secondary qualifications.



Figure 5-1 Vanuatu highest qualification, persons aged 6 years and over, 2006 HIES

For those not attending school, and who had not finished school, the most common reason for not attending school was the 'other' category which could include a wide range of reasons such as not wanting to go to school, other higher priority activities around the household, looking for a job, problems such as school closures or other concerns with the quality of education, and so on.



Figure 5-2 Reason for not attending School, percentage of those 6-18 years, 2006 HIES

Of people aged six years and over who were attending school, 70% were attending primary school and a further 23% were attending secondary school. Only 5% were attending post secondary level education, which includes trade and vocational c