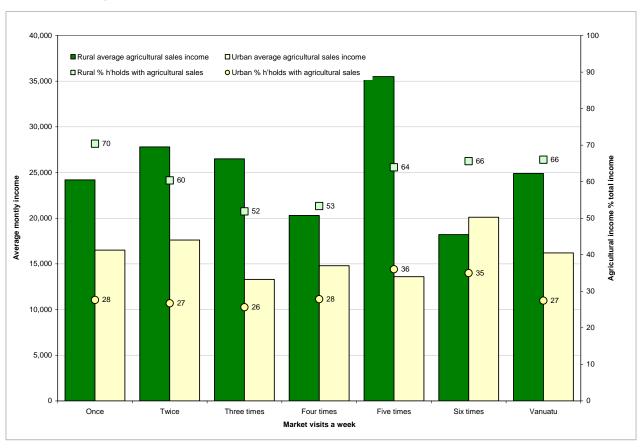

6%) of household income in rural areas was derived from the sale of agricultural and handicraft products, compared with 5% in urban areas. In rural areas not all markets operate on a daily basis, and the person providing information about the number of visits he or she made to the market a week might not be the same as the person(s) selling agricultural and handicrafts products. However it seems that average agricultural income in rural areas peaks where the head of the household visits the market two and five days a week; compared with two and six days a week in urban areas.

Figure 4-13 Means of travel to the market, 2006 HIES



Figure 4-14 Frequency of visits to the market and region, % of household monthly income from the sale of agricultural, fish and handicraft products, 2006 HIES



### Internal (domestic) and overseas travel

In 2006 Vanuatu was serviced by one international airport in Port Vila, and two international shipping ports in Port Vila and Luganville. This means that rural households with international travel expenditure would also have domestic or internal transport expenditure to travel to the international ports. There is overlap between the expenditure codes for internal and overseas travel – in the past departure taxes were only paid for international travel; now there are domestic charges and fees which have been coded as 'departure taxes'.

The 2006 HIES estimated that approximately 551 million vatu was spent during the previous 12 months on internal and overseas travel; with 60% of this spent on internal travel and 40% spent on overseas travel. Ha